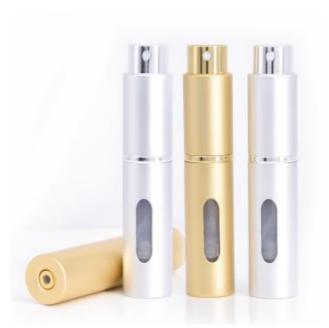

# Twist Up Perfume Bottle

8ml 23×95mm 10ml 23×103mm 15ml 28×105mm 20ml 30×108mm

#### P046

8ml 23×95mm 10ml 23×103mm 15ml 28×105mm 20ml 30×108mm

• •