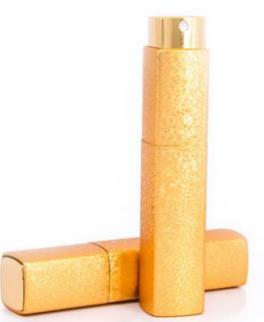

# Twist Up Perfume Bottle

8ml 23×95mm 10ml 23×103mm 15ml 28×105mm 20ml 30×108mm

#### P046

8ml 23×95mm 10ml 23×103mm 15ml 28×105mm 20ml 30×108mm

• •