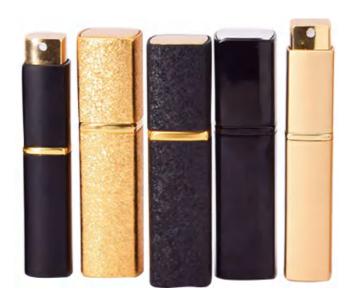

# PORTABLE PERFUME BOTTLES ZOZO



## Company Profile

WuXi TeamKing International Trade Co., Ltd. provides you with wholehearted service with advanced concept, firm execution and full enthusiasm. Our factory has 13 years of production experience, guaranteeing the quality of goods and promised delivery time.



# Twist Up Perfume Bottle





- 5ml 21.6×95mm 8ml 23×95mm 10ml 23×103mm
- 15ml 28×102mm 20ml 29.2×108mm



#### P037

- A 5ml 21.6×94mm 8ml 23×95mm 10ml 23×103mm
- B 15ml 28×102mm 20ml 29.2×108mm

#### P036

- Sml 21.6×94mm8ml 23×95mm10ml 23×103mm
- 15ml 28×102mm20ml 29.2×108mm





# Twist Up Perfume Bottle





8ml 23×95mm 10ml 23×103mm 15ml 28×105mm 20ml 30×108mm



#### P046

8ml 23×95mm 10ml 23×103mm 15ml 28×105mm 20ml 30×108mm









• •

## Bottom Refillable Perfume Bottle





4ml 16.5×75mm 5ml 17.5×86mm







## Bottom Refillable Perfume Bottle





- △ 5ml 21×93mm 8ml 21×95mm
- 5ml 20.5×84mm 8ml 21.6×94mm



#### P079

5ml 20.5×84mm 8ml 21.6×94mm



#### P080

5ml 20.5×84mm 8ml 21.6×94mm



#### P084

6ml 18.5×85mm 8ml 18.5×103mm 10ml 18.5×120mm



#### P085

6ml 18.5×82mm 8ml 18.5×100mm 10ml 18.5×82mm 12ml 18.5×125mm





## **Package**









## **Logo Printing**







Embossing



Anodizing

### **Surface Treatment**







Brushed







Metallic Series

Lacquer





Visual Window

Diamond Carving