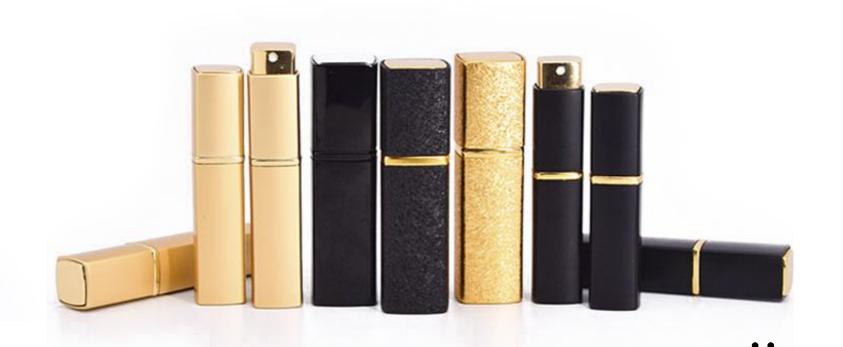

### **Surface Treatment**

Brushed

Metallic Series

Lacquer

Visual Window

Diamond Carving