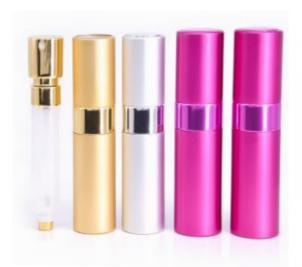

#### P036

- Sml 21.6×94mm8ml 23×95mm10ml 23×103mm
- 15ml 28×102mm20ml 29.2×108mm