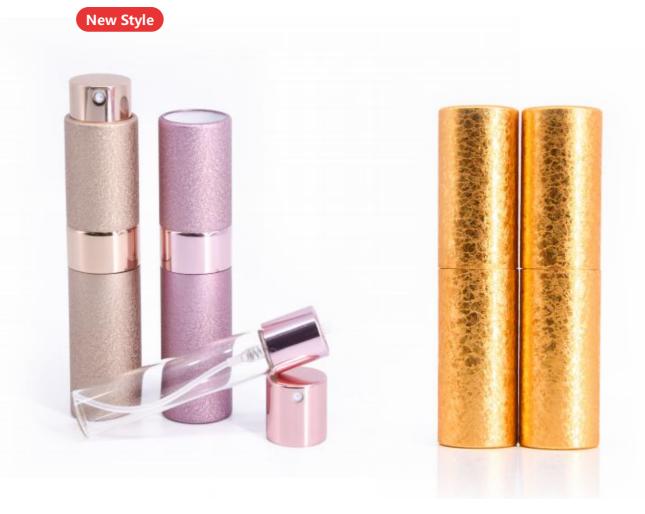

# Twist Up Perfume Bottle

- 5ml 21.6×95mm 8ml 23×95mm 10ml 23×103mm
- 15ml 28×102mm 20ml 29.2×108mm

#### P037

- A 5ml 21.6×94mm 8ml 23×95mm 10ml 23×103mm
- B 15ml 28×102mm 20ml 29.2×108mm

#### P036

- Sml 21.6×94mm8ml 23×95mm10ml 23×103mm
- 15ml 28×102mm20ml 29.2×108mm