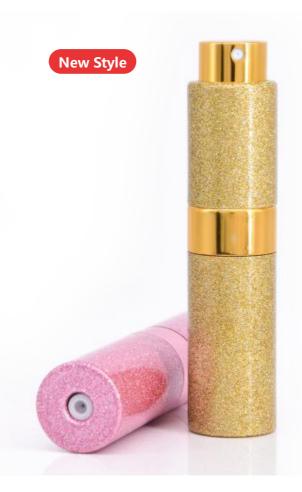

# Twist Up Perfume Bottle

8ml 23×95mm 10ml 23×103mm 15ml 28×105mm 20ml 30×108mm

#### P046

8ml 23×95mm 10ml 23×103mm 15ml 28×105mm 20ml 30×108mm

• •