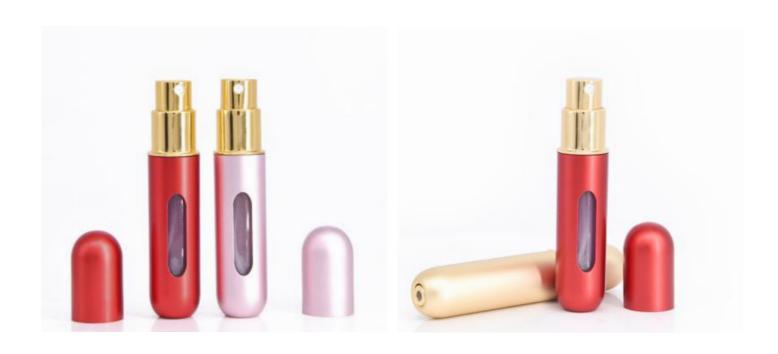

## Bottom Refillable Perfume Bottle

4ml 16.5×75mm 5ml 17.5×86mm

## Bottom Refillable Perfume Bottle

- △ 5ml 21×93mm 8ml 21×95mm
- 5ml 20.5×84mm 8ml 21.6×94mm