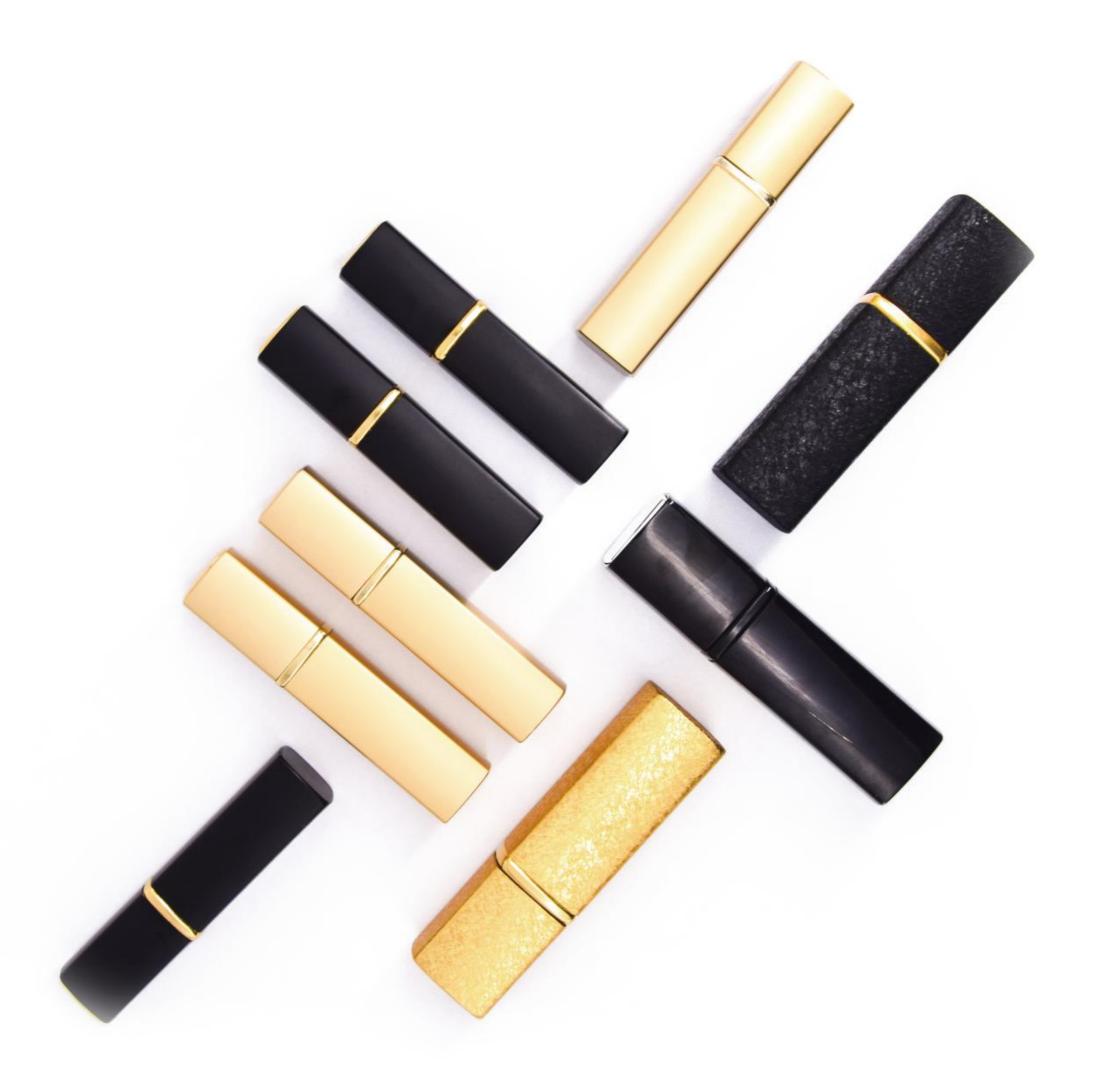

# Twist Up Perfume Bottle

8ml 23×95mm 10ml 23×103mm 15ml 28×105mm 20ml 30×108mm

#### P046

8ml 23×95mm 10ml 23×103mm 15ml 28×105mm 20ml 30×108mm

• •