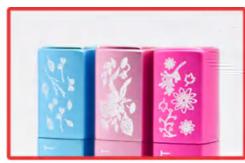

### **Surface Treatment**

Brushed

Metallic Series

Lacquer

Visual Window

Diamond Carving