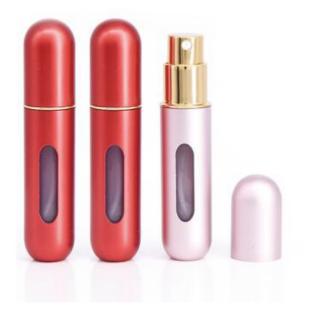

## Bottom Refillable Perfume Bottle

4ml 16.5×75mm 5ml 17.5×86mm

## Bottom Refillable Perfume Bottle

- △ 5ml 21×93mm 8ml 21×95mm
- 5ml 20.5×84mm 8ml 21.6×94mm