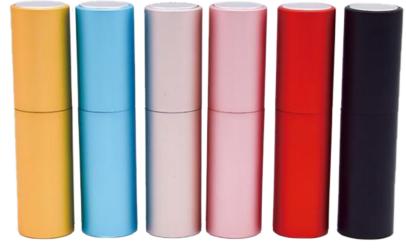

# Twist Up Perfume Bottle

8ml 23×95mm 10ml 23×103mm 15ml 28×105mm 20ml 30×108mm

#### P046

8ml 23×95mm 10ml 23×103mm 15ml 28×105mm 20ml 30×108mm

• •