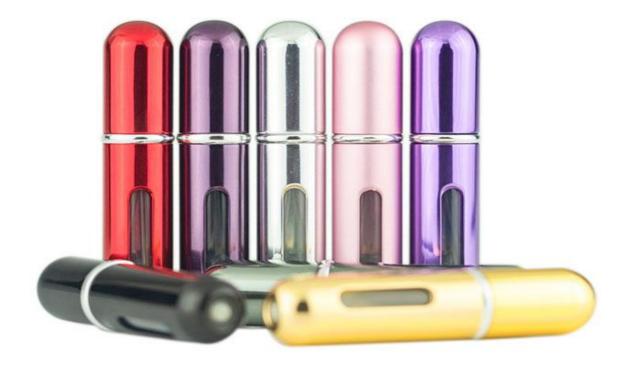

### **Surface Treatment**

Brushed

Metallic Series

Lacquer

Visual Window

Diamond Carving