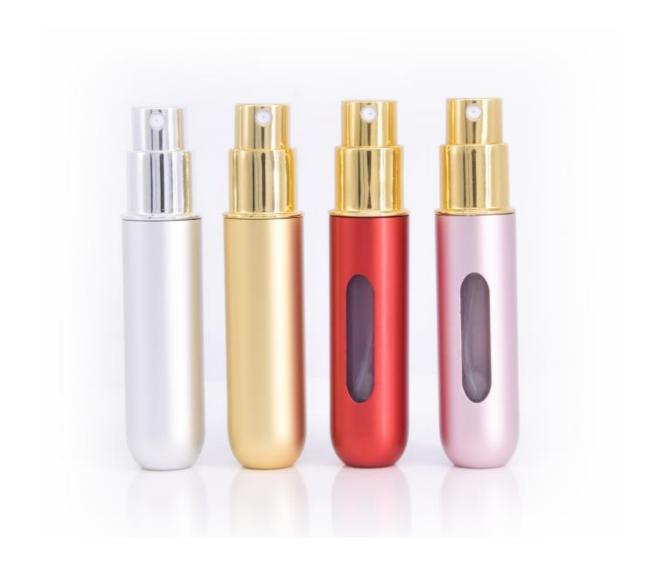

## Bottom Refillable Perfume Bottle

4ml 16.5×75mm 5ml 17.5×86mm

## Bottom Refillable Perfume Bottle

- △ 5ml 21×93mm 8ml 21×95mm
- 5ml 20.5×84mm 8ml 21.6×94mm