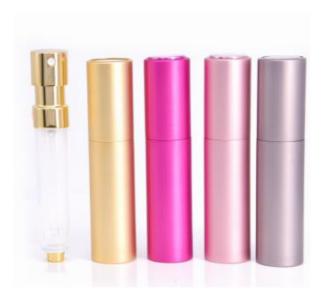

# Twist Up Perfume Bottle

- 5ml 21.6×95mm 8ml 23×95mm 10ml 23×103mm
- 15ml 28×102mm 20ml 29.2×108mm

#### P037

- A 5ml 21.6×94mm 8ml 23×95mm 10ml 23×103mm
- B 15ml 28×102mm 20ml 29.2×108mm