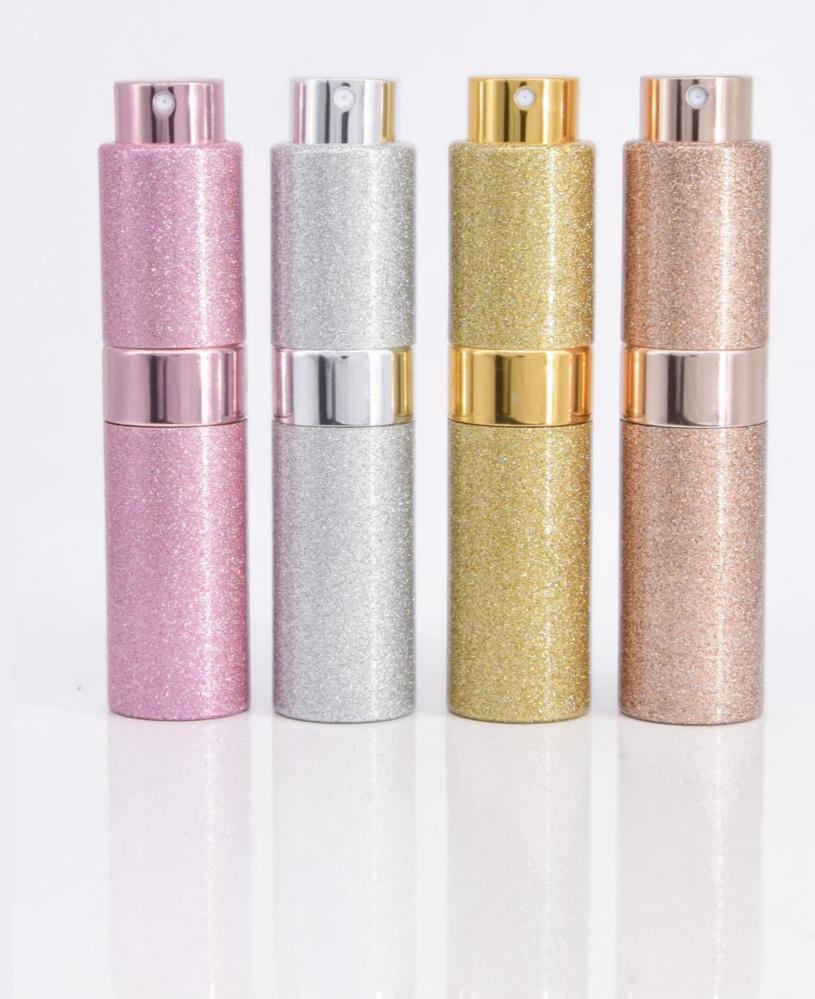

# Twist Up Perfume Bottle

- 5ml 21.6×95mm 8ml 23×95mm 10ml 23×103mm
- 15ml 28×102mm 20ml 29.2×108mm

#### P037

- A 5ml 21.6×94mm 8ml 23×95mm 10ml 23×103mm
- B 15ml 28×102mm 20ml 29.2×108mm