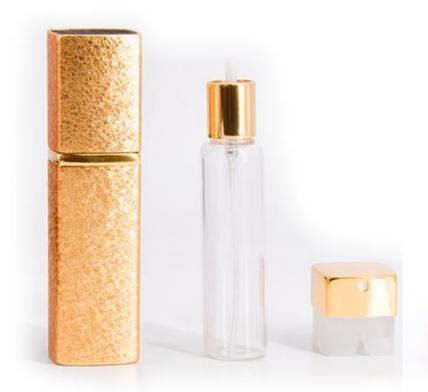

# Twist Up Perfume Bottle

- 5ml 21.6×95mm 8ml 23×95mm 10ml 23×103mm
- 15ml 28×102mm 20ml 29.2×108mm

#### P037

- A 5ml 21.6×94mm 8ml 23×95mm 10ml 23×103mm
- B 15ml 28×102mm 20ml 29.2×108mm