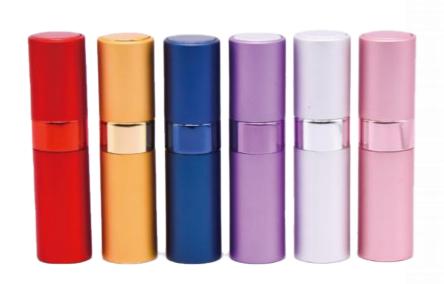

#### P036

- Sml 21.6×94mm8ml 23×95mm10ml 23×103mm
- 15ml 28×102mm20ml 29.2×108mm