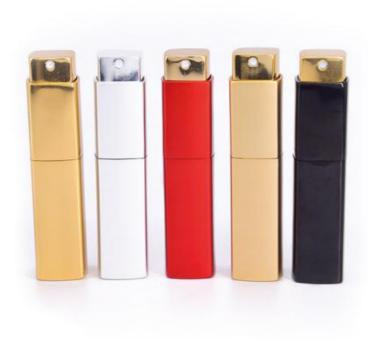

## Bottom Refillable Perfume Bottle

4ml 16.5×75mm 5ml 17.5×86mm

## Bottom Refillable Perfume Bottle

- △ 5ml 21×93mm 8ml 21×95mm
- 5ml 20.5×84mm 8ml 21.6×94mm