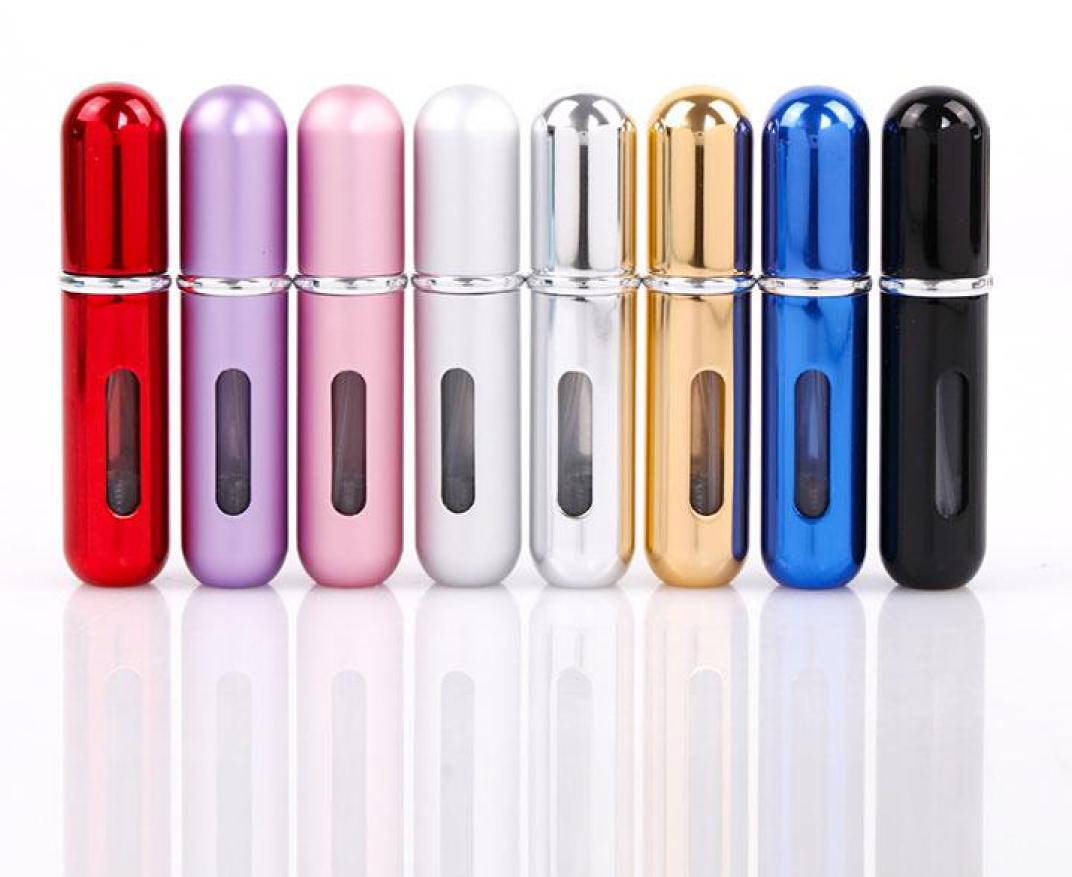

## Bottom Refillable Perfume Bottle

4ml 16.5×75mm 5ml 17.5×86mm

## Bottom Refillable Perfume Bottle

- △ 5ml 21×93mm 8ml 21×95mm
- 5ml 20.5×84mm 8ml 21.6×94mm