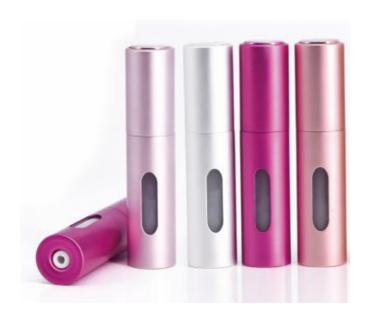

## Bottom Refillable Perfume Bottle

4ml 16.5×75mm 5ml 17.5×86mm

## Bottom Refillable Perfume Bottle

- △ 5ml 21×93mm 8ml 21×95mm
- 5ml 20.5×84mm 8ml 21.6×94mm