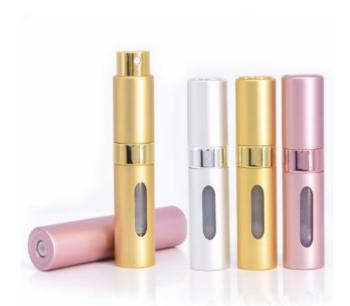

# Twist Up Perfume Bottle

8ml 23×95mm 10ml 23×103mm 15ml 28×105mm 20ml 30×108mm

#### P046

8ml 23×95mm 10ml 23×103mm 15ml 28×105mm 20ml 30×108mm

• •