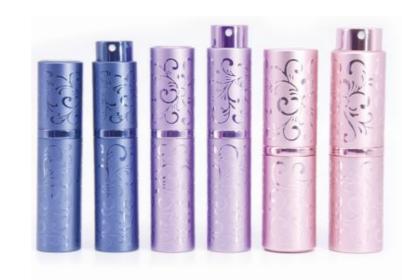

## Bottom Refillable Perfume Bottle

- △ 5ml 21×93mm 8ml 21×95mm
- 5ml 20.5×84mm 8ml 21.6×94mm

#### P079

5ml 20.5×84mm 8ml 21.6×94mm

#### P080

5ml 20.5×84mm 8ml 21.6×94mm