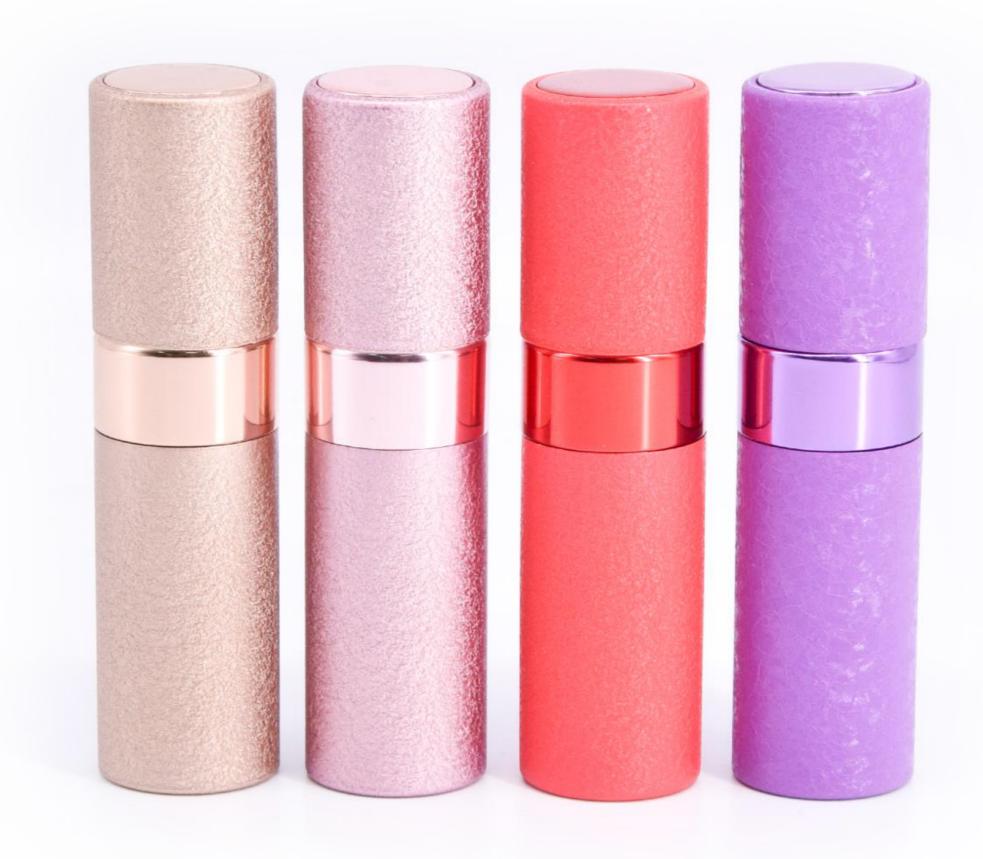

# Twist Up Perfume Bottle

- 5ml 21.6×95mm 8ml 23×95mm 10ml 23×103mm
- 15ml 28×102mm 20ml 29.2×108mm

#### P037

- A 5ml 21.6×94mm 8ml 23×95mm 10ml 23×103mm
- B 15ml 28×102mm 20ml 29.2×108mm