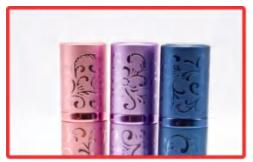

### **Surface Treatment**

Brushed

Metallic Series

Lacquer

Visual Window

Diamond Carving