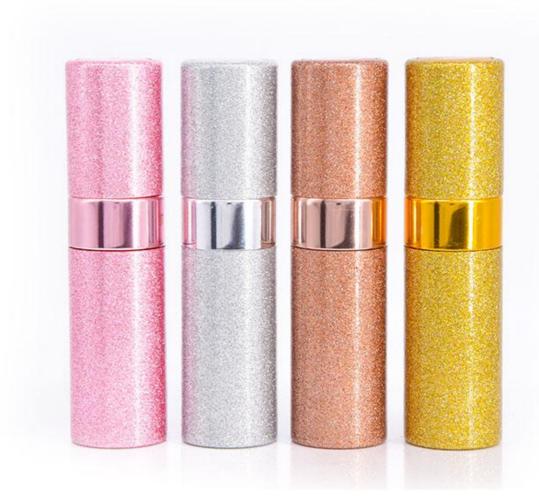

### **Surface Treatment**

Brushed

Metallic Series

Lacquer

Visual Window

Diamond Carving