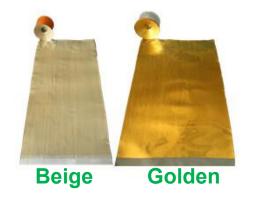

d technical staff: All of them from the listed company SanJiu Group (Stock code: 000999).
- We believe that high quality products and perfect service can bring more value to our customers. We look forward to new opportunities, challenges and successes in packaging filed.
- We're here,only for you!



#### Extrusion

Speedily-shaped & Consistent in Size





Precise Temperature Control & Superb Pliability



Base Coating Controllable Coating & Smooth Layer



Capping Various Caps & Automatically-monitored Capping



Packaging Detection



How

We

## make

alum

## tubes





Internal Coating Three-time Spray & Solid Sprayed Layer



7-color Printing & Multicolored Exterior



Latexing Even Printing Surface & High Air Impermeability





# Know more about aluminum tubes

D市的

<u>en</u>

B



EB



## **Our products**



Dia: 13.5mm tubes with long nozzle



Dia: 13.5mm tubes without long nozzle





Dia: 19mm tubes

Dia: 16mm tubes





### Dia: 22mm tubes

Dia: 25mm tubes





### Dia: 28mm tubes

Dia: 30mm tubes



Dia: 32mm tube



Dia: 35mm tube





### Dia: 38mm tube



Dia: 40mm tube