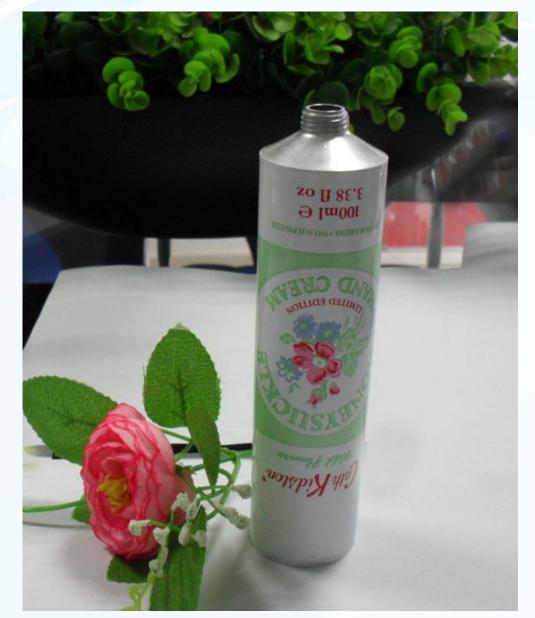

for you!



#### Extrusion

Speedily-shaped & Consistent in Size





Precise Temperature Control & Superb Pliability



Base Coating Controllable Coating & Smooth Layer



Capping Various Caps & Automatically-monitored Capping



Packaging Detection



How

We

## make

alum

## tubes





Internal Coating Three-time Spray & Solid Sprayed Layer



7-color Printing & Multicolored Exterior



Latexing Even Printing Surface & High Air Impermeability





# Know more about aluminum tubes

D市的

<u>en</u>

B



EB



## **Our products**



Dia: 13.5mm tubes with long nozzle



Dia: 13.5mm tubes without long nozzle





Dia: 19mm tubes

Dia: 16mm tubes





### Dia: 22mm tubes

Dia: 25mm tubes





### Dia: 28mm tubes

Dia: 30mm tubes



Dia: 32mm tube



Dia: 35mm tube





### Dia: 38mm tube



Dia: 40mm tube