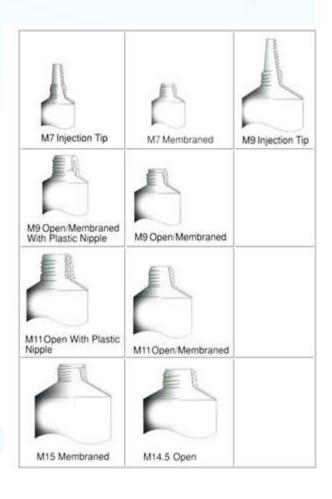

## **Our products**

Dia: 13.5mm tubes with long nozzle

Dia: 13.5mm tubes without long nozzle

Dia: 19mm tubes

Dia: 16mm tubes