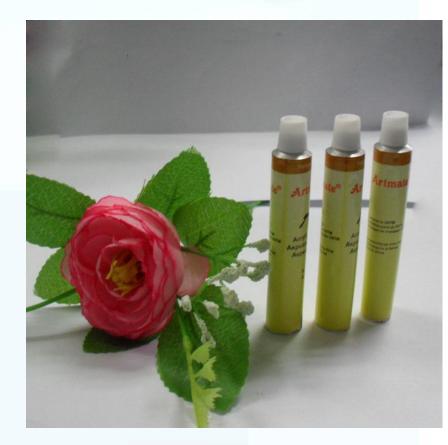

## **Our products**

Dia: 13.5mm tubes with long nozzle

Dia: 13.5mm tubes without long nozzle

Dia: 19mm tubes

Dia: 16mm tubes