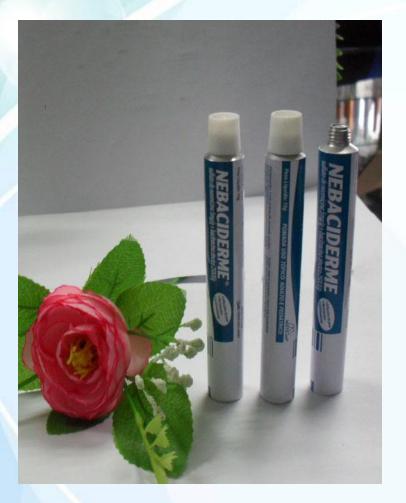

## **Our products**

Dia: 13.5mm tubes with long nozzle

Dia: 13.5mm tubes without long nozzle

Dia: 19mm tubes

Dia: 16mm tubes