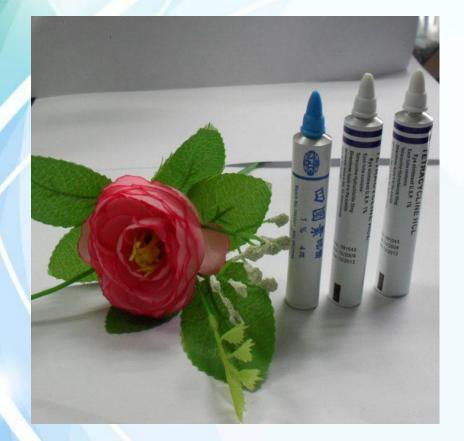

## **Our products**

Dia: 13.5mm tubes with long nozzle

Dia: 13.5mm tubes without long nozzle

Dia: 19mm tubes

Dia: 16mm tubes