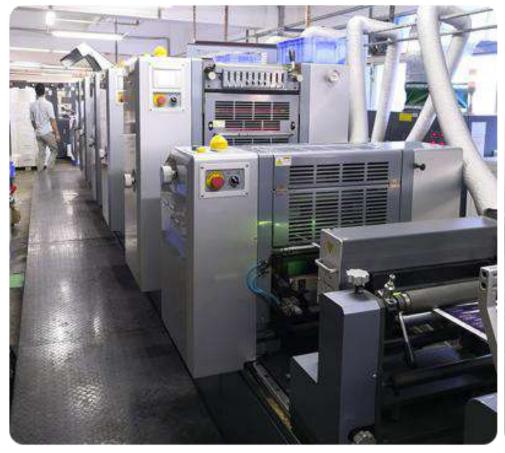

#### **Manufacturing**

- 10,000m2 Production base
- 600 professional workers
- Heideberg printers(5C&6C&7C+1UV)
- UV printers(Spot UV + UV varnishing)
- 28years printing experience