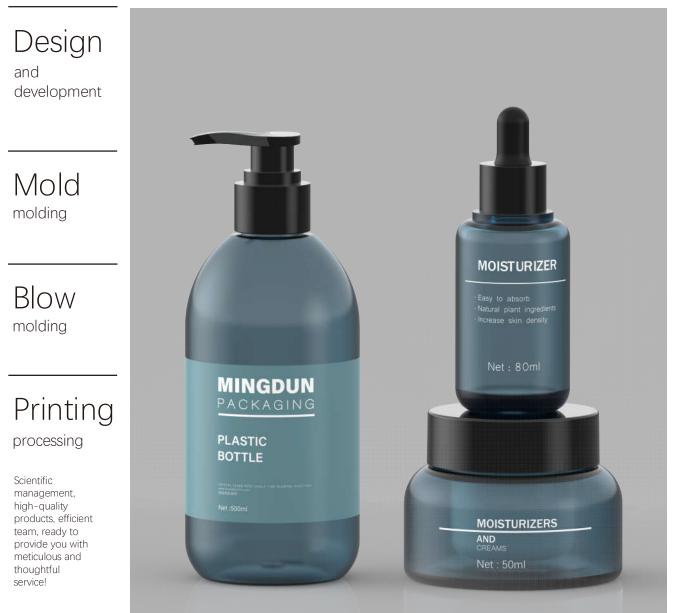

# MINGDUN 2020 PACKAGING



广州市明顿包装制品有限公司

广州市明顿环保科技有限公司

### **SERIES CLASSIFICATION**



## Wash series

洗浴用品系列

Mainly includes a variety of shampoo bottles, shower gel bottles of a series of washing and protecting supplies with packaging bottles.

包括各种洗发水瓶、沐浴露瓶等一系列洗护用包装瓶。

The bottle type mainly has PET pressing type square bottle, PETG pressing type round shoulder bottle as well as PET, PETG material other bottle type.

瓶子类型主要有PET按压型四方瓶、PETG按压型圆肩瓶 以及PET、PETG材质其他瓶型。

The bottle body manufacture craft for the injection molding, the drawing blow molding, the extrusion blow molding, the label manufacturecraft includes the screen printing, the bronzing, the label and so on.

瓶身制造工艺为注塑成型、拉吹成型、挤吹成型,标签制造工艺。

广州市明顿环保科技有限公司



#### BOTTLE MATERIAL



### **BOTTLE MODLE**



**01** PLASTIC BOTTLE



透黑

### MINGDUN PACKA