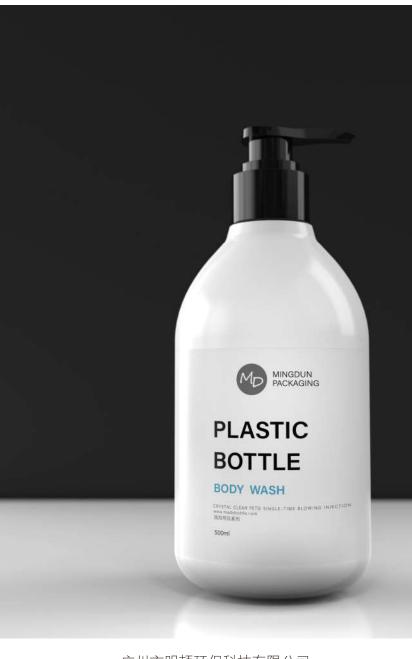

## Wash series

洗浴用品系列

Mainly includes a variety of shampoo bottles, shower gel bottles of a series of washing and protecting supplies with packaging bottles.

包括各种洗发水瓶、沐浴露瓶等一系列洗护用包装瓶。

The bottle type mainly has PET pressing type square bottle, PETG pressing type round shoulder bottle as well as PET, PETG material other bottle type.

瓶子类型主要有PET按压型四方瓶、PETG按压型圆肩瓶 以及PET、PETG材质其他瓶型。

The bottle body manufacture craft for the injection molding, the drawing blow molding, the extrusion blow molding, the label manufacturecraft includes the screen printing, the bronzing, the label and so on.

#### wash series

- ☑ 环保耐用 Environmental protection and durability
- ☑ 居家&旅行 Living at home&Travel
- ☑ 多种规格美观实用 A variety of specifications, beautiful and practical
- ☑ 可盛洗发水、沐浴露、洗手液等 Bottles for shampoo, body wash, and hand sanitizer