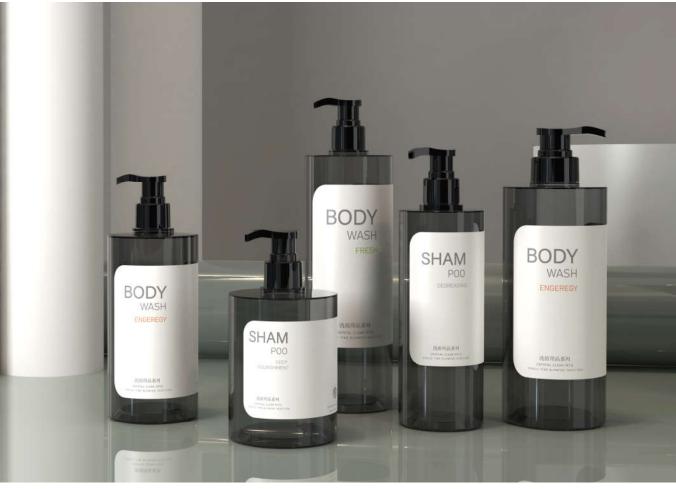

## Wash series

洗浴用品系列

Mainly includes a variety of shampoo bottles, shower gel bottles of a series of washing and protecting supplies with packaging bottles.

包括各种洗发水瓶、沐浴露瓶等一系列洗护用包装瓶。

The bottle type mainly has PET pressing type square bottle, PETG pressing type round shoulder bottle as well as PET, PETG material other bottle type.

瓶子类型主要有PET按压型四方瓶、PETG按压型圆肩瓶 以及PET、PETG材质其他瓶型。

The bottle body manufacture craft for the injection molding, the drawing blow molding, the extrusion blow molding, the label manufacturecraft includes the screen printing, the bronzing, the label and so on.

#### wash series

- ☑ 环保耐用 Environmental protection and durability
- ☑ 居家&旅行 Living at home&Travel
- ☑ 多种规格美观实用 A variety of specifications, beautiful and practical
- ☑ 可盛洗发水、沐浴露、洗手液等 Bottles for shampoo, body wash, and hand sanitizer