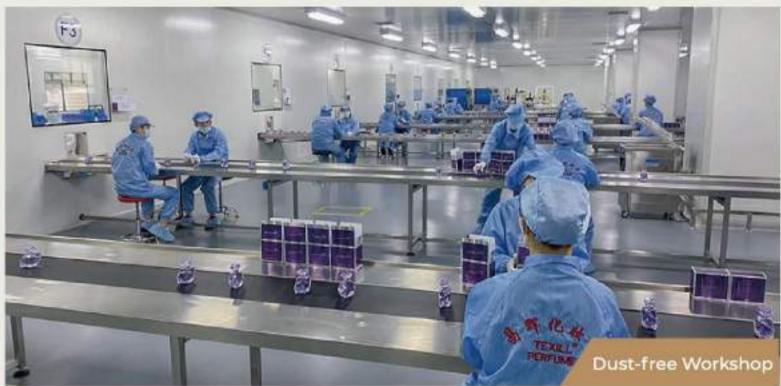

### Workshop Display

4 production workshops, 27 production lines and more than 500 employees

Production workshop

27 production lines to meet order requirements

Configuration workshop

Cooling, filtering and stirring are completed automatically

Canning workshop

Annual filling volume reaches 50 million bottles

Automatic laminating workshop

Laminating 100,000 PCS per day

Raw material storage room

Can store 200 tons of raw materials

Automatic labeling workshop