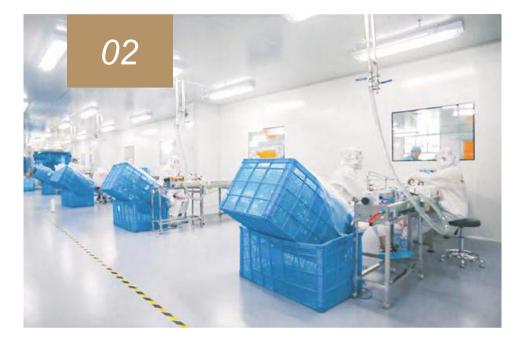

### Workshop Display

4 production workshops, 27 production lines and more than 500 employees

Production workshop

27 production lines to meet order requirements

Configuration workshop

Cooling, filtering and stirring are completed automatically

Canning workshop

Annual filling volume reaches 50 million bottles

Automatic laminating workshop

Laminating 100,000 PCS per day

Raw material storage room

Can store 200 tons of raw materials

Automatic labeling workshop

200,000 labels can be affixed every day