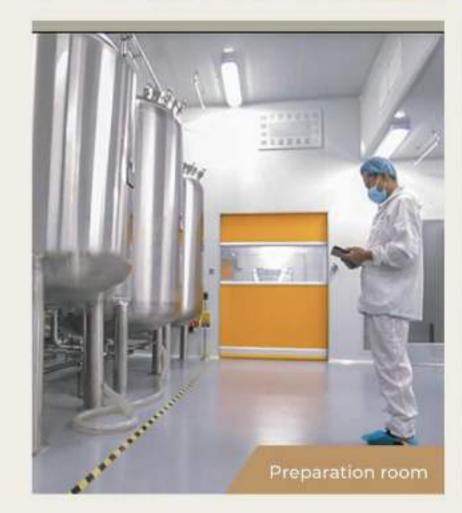

### Workshop Display

4 production workshops, 27 production lines and more than 500 employees

Production workshop

27 production lines to meet order requirements

Configuration workshop

Cooling, filtering and stirring are completed automatically