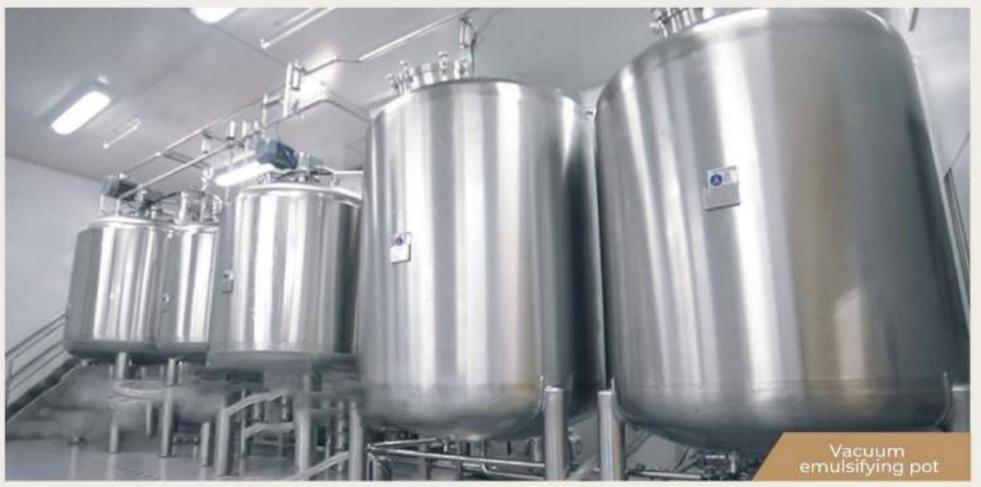

### Workshop Display

4 production workshops, 27 production lines and more than 500 employees

Production workshop

27 production lines to meet order requirements

Configuration workshop

Cooling, filtering and stirring are completed automatically

Canning workshop

Annual filling volume reaches 50 million bottles

Automatic laminating workshop

Laminating 100,000 PCS per day

Raw material storage room

Can store 200 tons of raw materials

Automatic labeling workshop