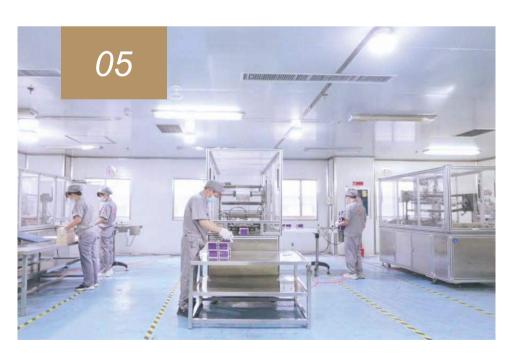

### Workshop Display

4 production workshops, 27 production lines and more than 500 employees

Production workshop

27 production lines to meet order requirements

Configuration workshop

Cooling, filtering and stirring are completed automatically

Canning workshop

Annual filling volume reaches 50 million bottles

Automatic laminating workshop

Laminating 100,000 PCS per day

Raw material storage room

Can store 200 tons of raw materials

Automatic labeling workshop

200,000 labels can be affixed every day