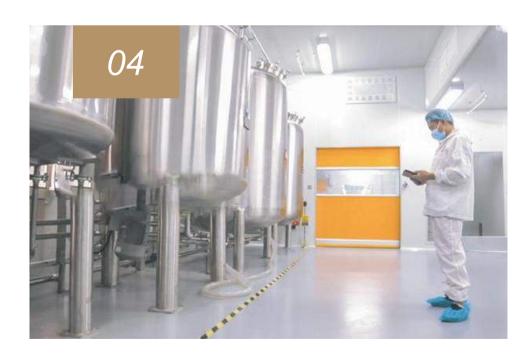

### Workshop Display

4 production workshops, 27 production lines and more than 500 employees

Production workshop

27 production lines to meet order requirements

Configuration workshop

Cooling, filtering and stirring are completed automatically

Canning workshop

Annual filling volume reaches 50 million bottles

Automatic laminating workshop

Laminating 100,000 PCS per day

Raw material storage room

Can store 200 tons of raw materials

Automatic labeling workshop