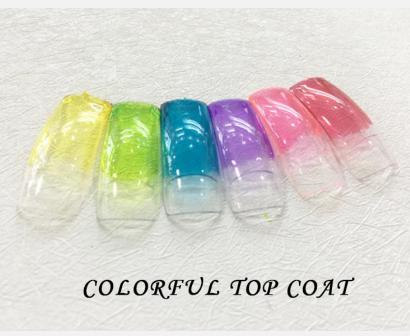

## Glaze Top Coat

- Widest 20 colors for you to choose.It's beautiful colorful top coat,The effect looks like a clear glaze.
- ◆ Step:Polish your nail→Base coat→Apply BOZLIN glaze top coat (Perfect done!)