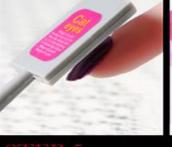

#### CAT EYAS OPERATION GUIDE

**FASHION** 

Polish the face, clean grease and dirt

Apply base coat

UV/LED lamp,cute 30-60 seconds

apply black color gel polish, and cute lamp 30-60 seconds

Cute lamp 30-60S

appy top coat & cute lamp,perfect effect!