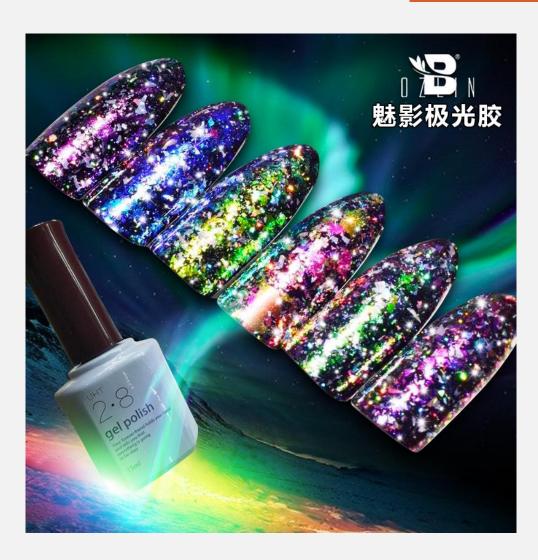

### Chameleon Aurora Gel

Step:Polish your nail→Base coat→ Normal Black Color → Chameleon Aurora Gel→Non wipe top coat.