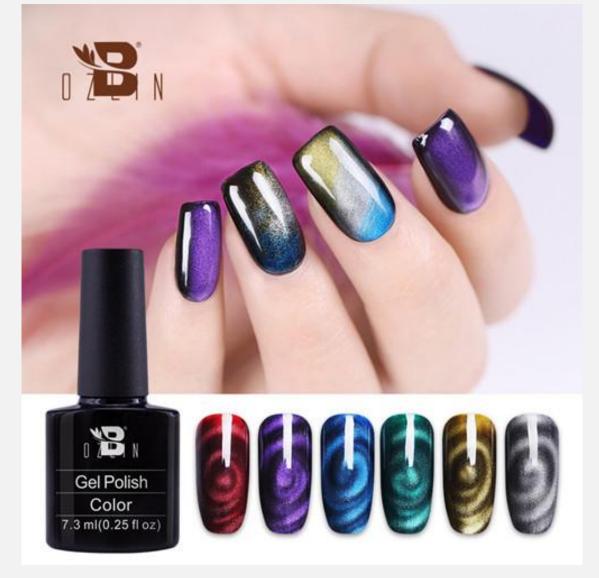

#### **Cat eye series**

5D Magic Cat Eye Gel

- ♦6 colors
- ◆ Step :Polish your nail→Base coat→Black color gel→Bozlin 5D cat eye gel→Non wipe top coat.

## Magic Box Cat Eye Gel (Pandora cat eye gel)

- ♦30 colors
- ◆Step :Base coat→Black color gel(or not)→magic box cat eye gel→Non wipe top coat.)