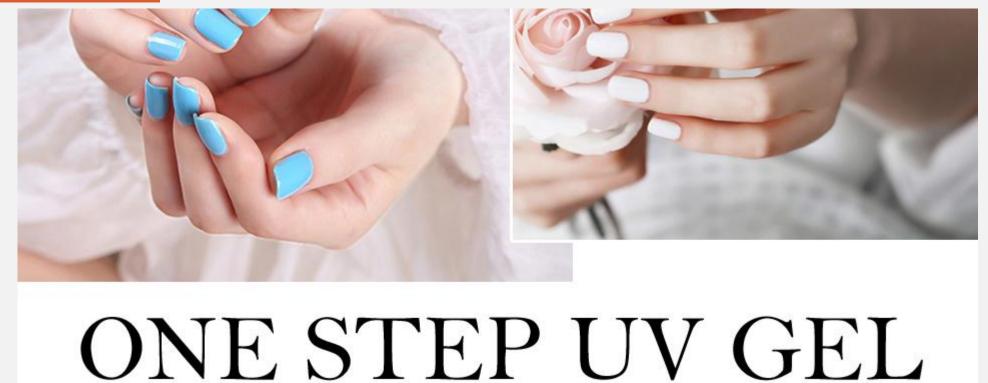

## One Step Gel

206 colors for you to choose.

Step:Apply Bozlin 1 step gel directly(No need base coat & non wipe top coat)

Easy apply & Easy soak off