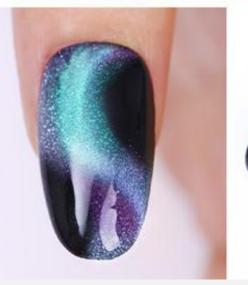

### Chameleon Aurora Gel

Step:Polish your nail→Base coat→ Normal Black Color → Chameleon Aurora Gel→Non wipe top coat.