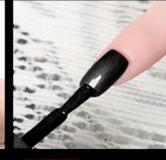

## 3D Cat Eye Gel

•Warm tip:Use little powerful magnet close to chameleon cat eye gel with the distance of 0.5cm angle, tilt 45 degrees, stay 5-6 seconds immediately curing under the LED lamp, then perfect work!

Jewelry Cat Eye Gel (12 colors) ◆ Warm tip:Use little powerful magnet close to chameleon cat eye gel with the distance of 0.5cm angle, tilt 45 degrees,stay 5-6 seconds immediately curing under the LED lamp,then perfect work!

## Chameleon Cat Eye Gel

Warm tip:Use little powerful magnet close to chameleon cat eye gel with the distance of 0.5cm angle, tilt 45 degrees, stay 5-6 seconds immediately curing under the LED lamp, then perfect work!

# GLAZE CAT EYE GEL WITH IT, YOU'RE THE QUEEN OF FASHION.

Warm tip: Use little powerful magnet close to chameleon cat eye gel with the distance of 0.5cm angle, tilt 45 degrees, stay 5-6 seconds immediately curing under the LED lamp, then perfect work!