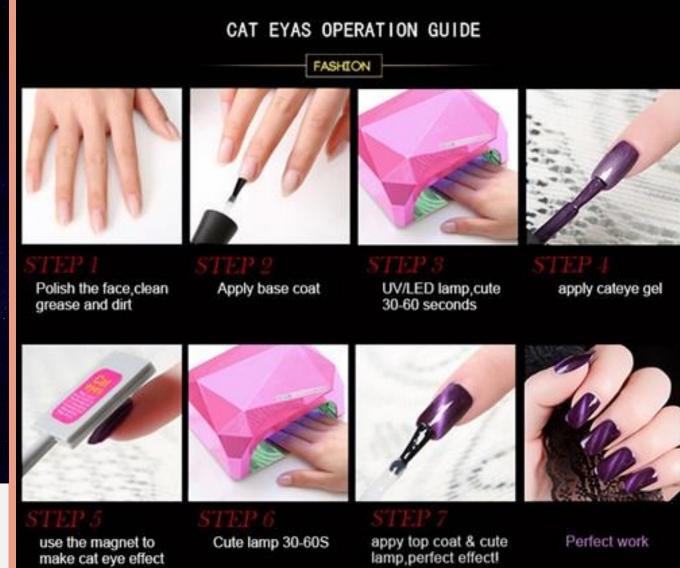

#### CAT EYAS OPERATION GUIDE

**FASHION** 

Polish the face, clean grease and dirt

Apply base coat

UV/LED lamp,cute 30-60 seconds

apply black color gel polish, and cute lamp 30-60 seconds

Cute lamp 30-60S

appy top coat & cute lamp,perfect effect!

Perfect work