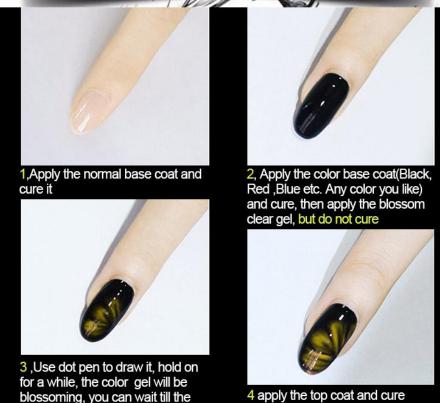

## Blossom Gel

## Application OF Clear Blossom Gel

pattern as you like, then cure it