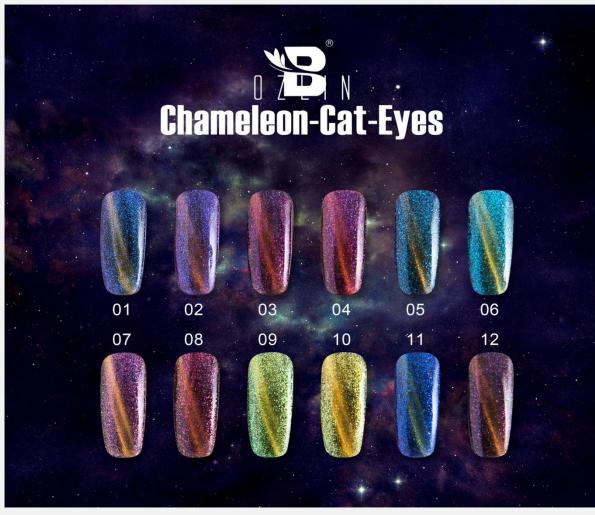

## Chameleon Cat Eye Gel

Warm tip:Use little powerful magnet close to chameleon cat eye gel with the distance of 0.5cm angle, tilt 45 degrees, stay 5-6 seconds immediately curing under the LED lamp, then perfect work!