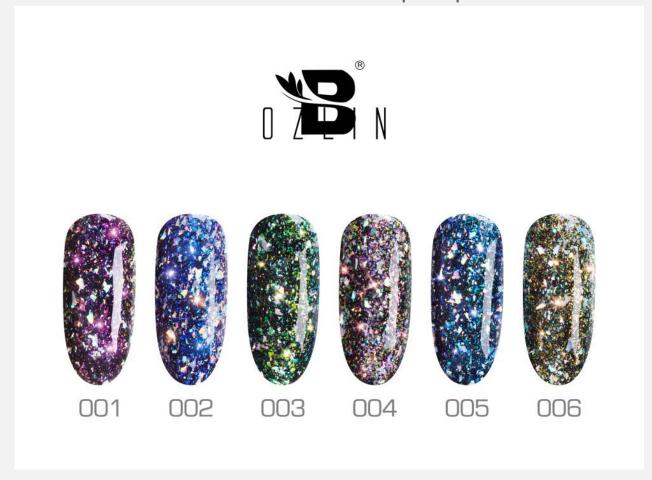

## Star Cloud Glitter Gel

- ♦ 8 colors
- ◆ Step:Polish your nail→Base coat→Black color gel→2 times apply Bozlin Glitter gel (design your nail art) →Non wipe top coat.

- ♦ 12 colors
- ◆ Step:Polish your nail→Base coat→2 times apply Bozlin platinum gel(design your nail art) → Non wipe top coat.