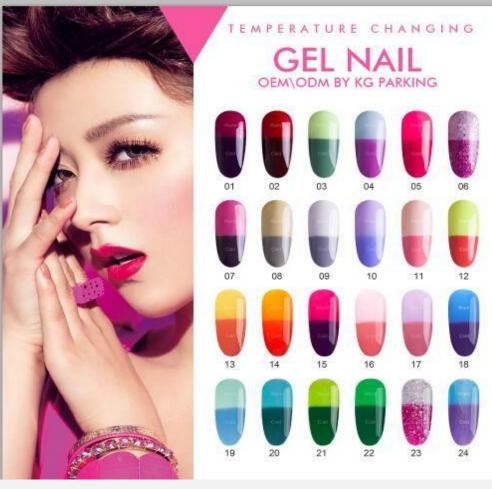

#### Temperature color changing gel series

◆ NOTE:When above 30°C, the original color changes to light color;When below 30°C, the original changes to dark color.

◆ Step :Polish your nail→Base coat→2 times apply Bozlin Temperature color changing gel→Non wipe top coat.

## Temperature Non-Wipe Top Coat

- ◆ NOTE:When above 30°C, the original color changes to light color;When below 30°C, the original changes to dark color.
- ◆ Step: Polish your nail → Base coat → apply Bozlin color changing top coat(Perfect done)