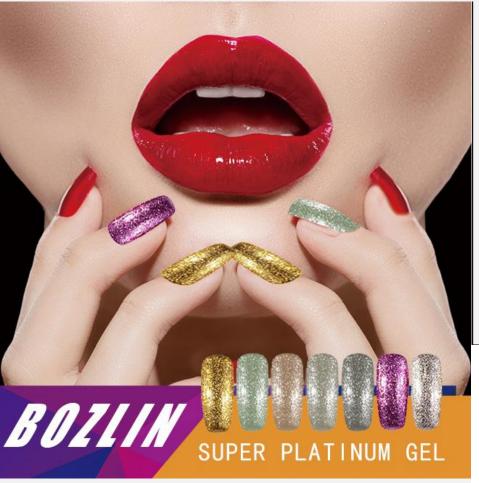

#### G Platinum gel series

- Super platinum gel
- ◆ Star cloud glitter gel
- Platinum gel
- ◆ Neon gel
- ◆ Super Holo gel
- Super platinum gel (one coat)
- Punk gel

#### Platinum gel series

Super platinum gel

- ◆ The former 6 color are normal viscosity,the latter 6 colors are higher viscosity.
- ◆ Step:Polish your nail→Base coat→2 times apply Bozlin super platinum gel →Non wipe top coat(Super shiny platinum nail art done!)