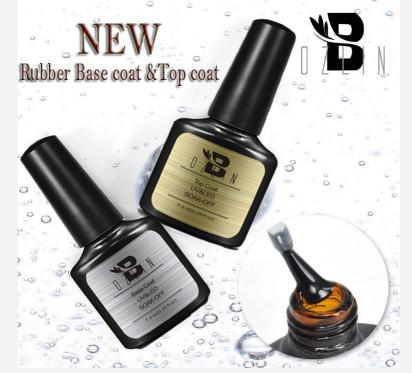

## Rubber base&Rubber top

- Rubber base:Mainly as a base. More natural,sticky, flexible than usual base coat.
- Rubber top:used as non wipe top coat, more natural,sticky,flexible than usual non wipe top coat.Stick gemstone, decorations.