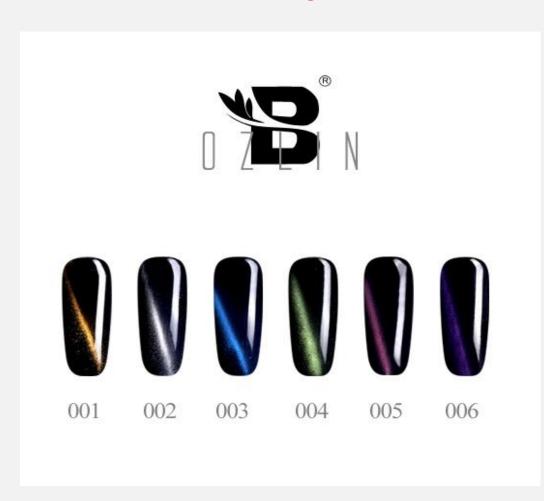

#### **Cat eye series**

5D Magic Cat Eye Gel

- ♦6 colors
- ◆ Step :Polish your nail→Base coat→Black color gel→Bozlin 5D cat eye gel→Non wipe top coat.