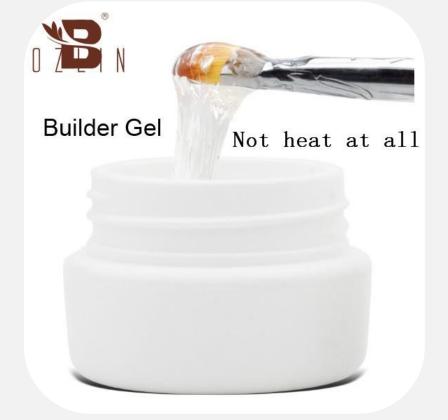

## Builder Gel

#### 5 features:

♦ NO: 1 Strong nails

(After applying color, using builder gel can make nail stronger)

♦ NO: 2 Extend real nail

(With the paper tray can make short nails longer and more real)

- ◆ NO: 3-4 Stick gemstone, decorations
  (With Builder gel stick gemstone&decorations, very strong, not yellow)
- ♦ NO:5 soak off , not hurt nails (Use remover and steel push can be removed)