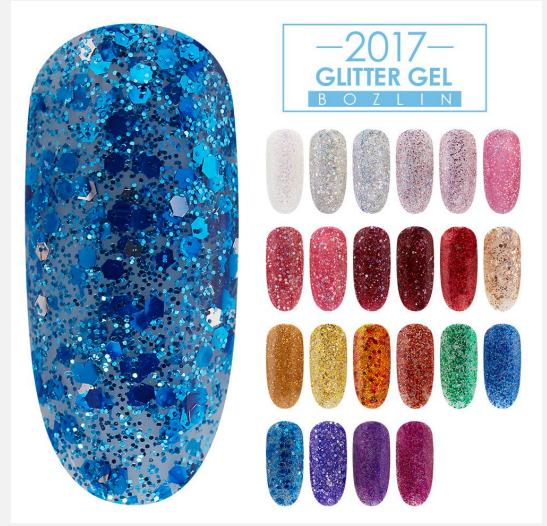

## Glitter Gel

Step:Polish your nail→Base coat→ BOZLIN glitter gel→ Non wipe top coat.

## Star Cloud Glitter Gel

- ♦ 8 colors
- ◆ Step:Polish your nail→Base coat→Black color gel→2 times apply Bozlin Glitter gel (design your nail art) →Non wipe top coat.

- ♦ 12 colors
- ◆ Step:Polish your nail→Base coat→2 times apply Bozlin platinum gel(design your nail art) → Non wipe top coat.