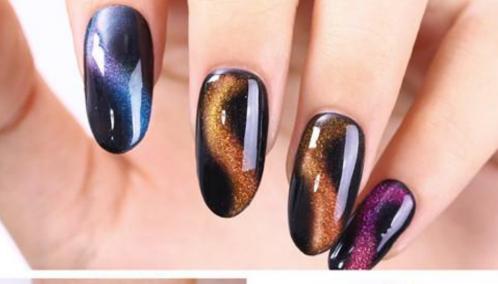

## Chameleon Cat Eye Gel

Warm tip:Use little powerful magnet close to chameleon cat eye gel with the distance of 0.5cm angle, tilt 45 degrees, stay 5-6 seconds immediately curing under the LED lamp, then perfect work!

# GLAZE CAT EYE GEL WITH IT, YOU'RE THE QUEEN OF FASHION.

Warm tip: Use little powerful magnet close to chameleon cat eye gel with the distance of 0.5cm angle, tilt 45 degrees, stay 5-6 seconds immediately curing under the LED lamp, then perfect work!

## Glaze Cat Eye Gel