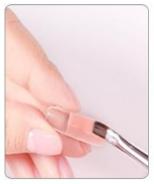

#### Newest Poly Gel can be used as Builder or Painting Gel

① Using sponge rubbing to polish inside and edge roundly.

② Apply a thin base coat gel, Cure with LED lamp 30s or UV lamp 60s.

3 Using suitable model of the shape of the hand of nail.

4 Apply adequate amount to the poly gel of the rubber on the nail plate model

⑤ Apply poly gel to nail tips with slip solution.

6 Put the poly to your nail. Cure with LED lamp 60s or UV lamp 120s

7 Remove the nail plate model after dry, extend a molding.

® Apply a thin top coat gel.Cure with LED lamp 30s or UV lamp 60s.