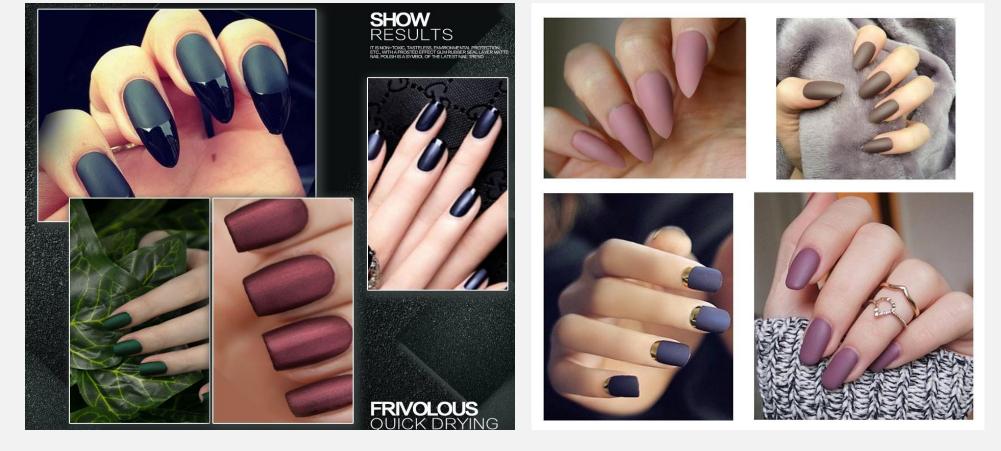

#### Rubber matte top(clear)

Color:clear

Step:base coat→color gel→velvet top

Velvet top is different from matte top, it's top has a velvet effect and feeling soft when you touch it.

Velvet top also making combining your nail color to fashion style an easy task!

## Color Matte Top Coat

Step :Polish your nail→Base coat→Apply Bozlin Color matte top coat make your beautiful nail art→Perfect done(no need any non wipe top coat)

Easy way to apply!