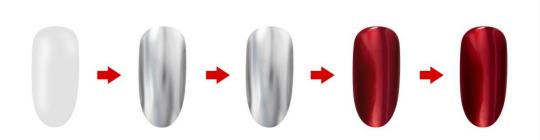

## Metallic silver Mirror Gel

#### Operation procedure

Apply Base

2

Metallic gel-Sliver ( dry by air 15s and then LED Lamp 30s/UV lamp 60s) 3

Metallic prosthetic gel (cure the lamp)

4

Any Colorful- Glass gel brush just 1 time (LED Lamp 30s /UV lamp 60s)

Top coat (LED Lamp 30s /UV lamp 60s)

More 80 glaze mirror colors please ask for us.