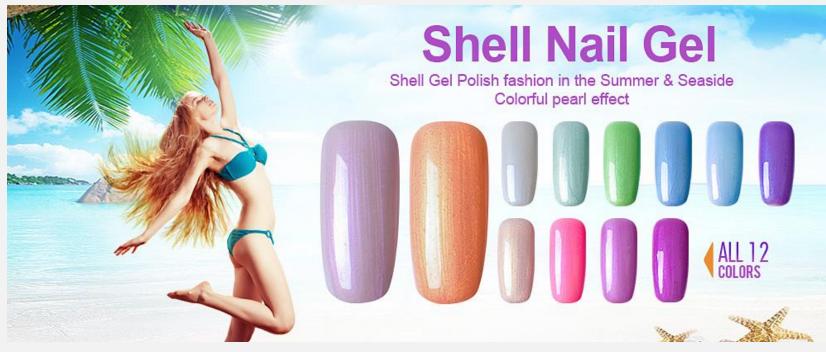

## Shell Gel

◆Step :Polish your nail→Base coat→2 times apply Bozlin Shell gel nail art→Non wipe top coat.