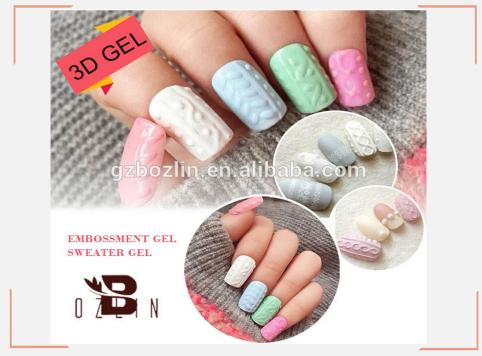

#### 3D & 4D emboss gel series

## Painting Gel

- ♦ 75 colors
- ◆ Step :Polish your nail→Base coat→Use Bozlin painting gel design nail→top coat.
- Bozlin nail will help you win the first marketing.

● 3D Emboss Gel

- ♦ 12 Sweet colors
- ◆ Step:Polish your nail→Base coat→Apply BOZLIN 3d emboss gel (design your nail art)→Non wipe top coat.

- ✓ No adhesive to hand
- √ No sharp odor
- ✓ No deformation

♦ 12 Sweet colors

◆Step:Polish your nail→Base coat→ Apply BOZLIN 4d emboss gel (design your nail art)→Non wipe top coat.

•4D Emboss Gel