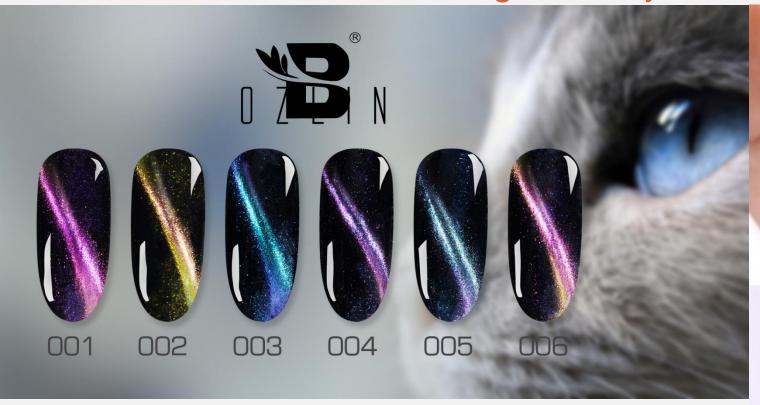

#### **Cat eye series**

5D Magic Cat Eye Gel

- ♦6 colors
- ◆ Step :Polish your nail→Base coat→Black color gel→Bozlin 5D cat eye gel→Non wipe top coat.

## Magic Box Cat Eye Gel (Pandora cat eye gel)

- ♦30 colors
- ◆Step :Base coat→Black color gel(or not)→magic box cat eye gel→Non wipe top coat.)