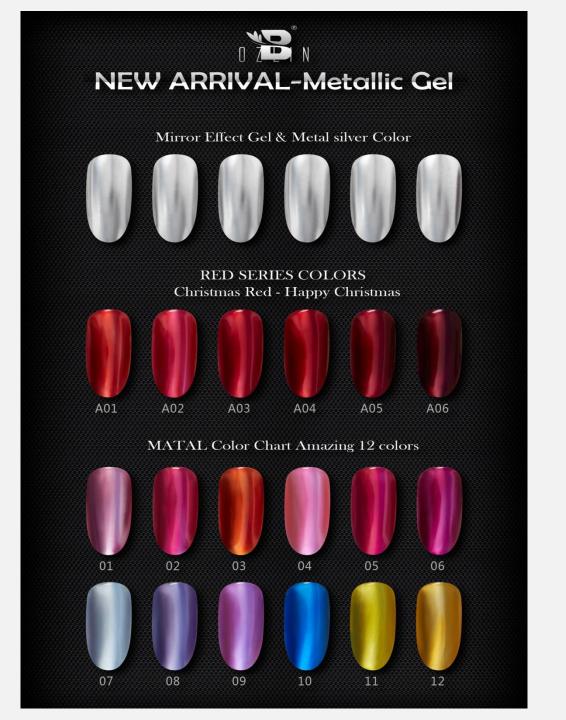

## Metallic silver Mirror Gel

#### Operation procedure

Apply Base

2

Metallic gel-Sliver ( dry by air 15s and then LED Lamp 30s/UV lamp 60s) 3

Metallic prosthetic gel (cure the lamp)

4

Any Colorful- Glass gel brush just 1 time (LED Lamp 30s /UV lamp 60s)

Top coat (LED Lamp 30s /UV lamp 60s)

More 80 glaze mirror colors please ask for us.