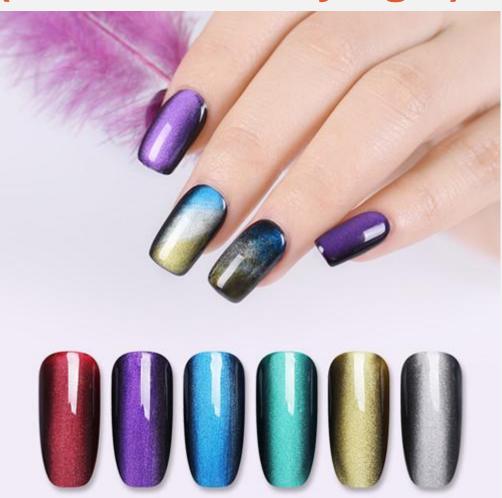

#### **Cat eye series**

5D Magic Cat Eye Gel

- ♦6 colors
- ◆ Step :Polish your nail→Base coat→Black color gel→Bozlin 5D cat eye gel→Non wipe top coat.

## Magic Box Cat Eye Gel (Pandora cat eye gel)

- ♦30 colors
- ◆Step :Base coat→Black color gel(or not)→magic box cat eye gel→Non wipe top coat.)