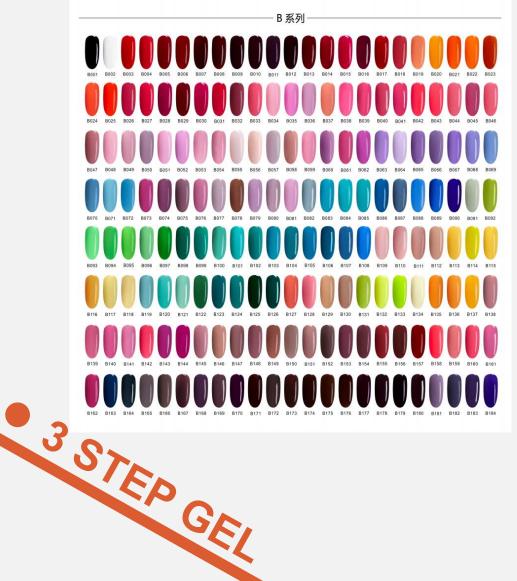

#### **Color Gel series**

- ♦ 3 step gel
- ◆ 1 step gel
- Fur gel
- Glow in the dark gel
- ◆ Blossom gel/Blooming gel
- Shell gel
- Dry flower gel
- Glitter gel
- Sugar gel
- ◆ Glaze A+B
- Holographic gel
- Magic gel
- ◆ Firework gel
- Crack gel
- Soot coloured glaze gel
- Colorful chamelelon gel
- Stamping gel
- Shell gel 2.0
- Sugar coral gel
- Water light gel
- Jelly red gel
- Hot sale red series
- Spider gel
- Coral gel

#### **Color Gel series**

We have widest 800+ colors of 3 step gel for you to choose, whatever

pure color or sparkled color, a right color always waiting for you!

We can make the colors you are looking for,we think what you need and do it!