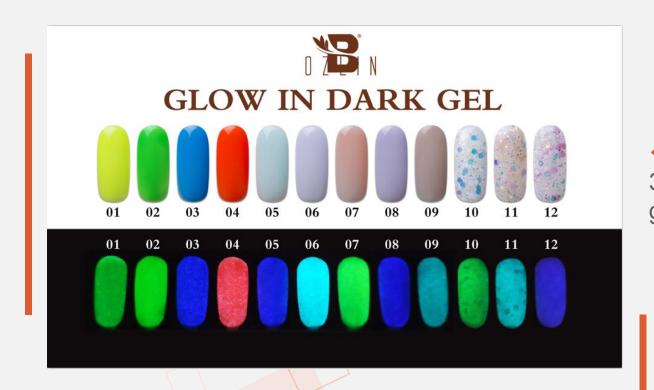

## Glow in The Dark Gel

◆ Step:Polish your nail→Base coat→2 times apply Bozlin glow in the dark gel →Non wipe top coat.