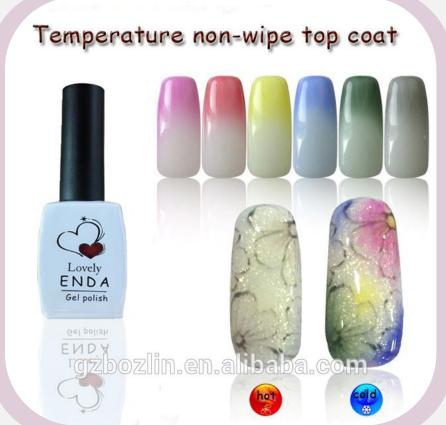

## Temperature Non-Wipe Top Coat

- ◆ NOTE:When above 30°C, the original color changes to light color;When below 30°C, the original changes to dark color.
- ◆ Step: Polish your nail → Base coat → apply Bozlin color changing top coat(Perfect done)