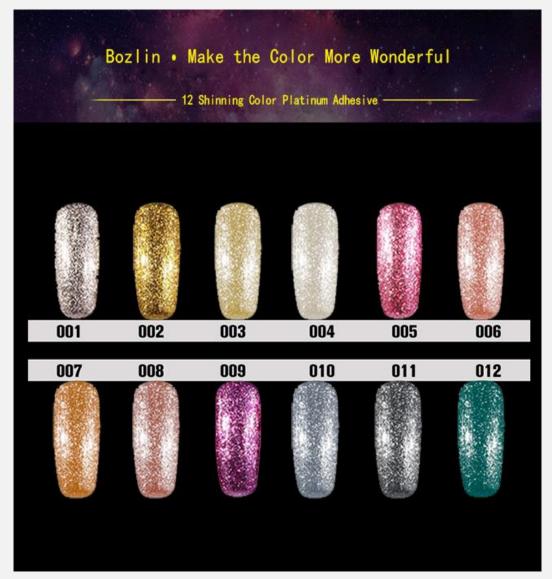

#### Platinum gel series

Super platinum gel

- ◆ The former 6 color are normal viscosity,the latter 6 colors are higher viscosity.
- ◆ Step:Polish your nail→Base coat→2 times apply Bozlin super platinum gel →Non wipe top coat(Super shiny platinum nail art done!)

12 colors