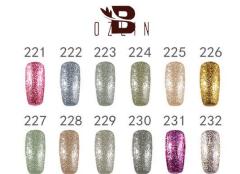

#### **Cat eye series**

5D Magic Cat Eye Gel

- ♦6 colors
- ◆ Step :Polish your nail→Base coat→Black color gel→Bozlin 5D cat eye gel→Non wipe top coat.

## Magic Box Cat Eye Gel (Pandora cat eye gel)

- ♦30 colors
- ◆Step :Base coat→Black color gel(or not)→magic box cat eye gel→Non wipe top coat.)