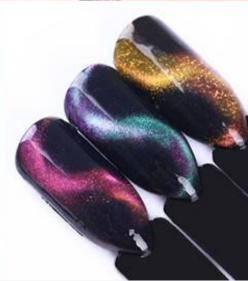

#### **Cat eye series**

5D Magic Cat Eye Gel

- ♦6 colors
- ◆ Step :Polish your nail→Base coat→Black color gel→Bozlin 5D cat eye gel→Non wipe top coat.

## Magic Box Cat Eye Gel (Pandora cat eye gel)

- ♦30 colors
- ◆Step :Base coat→Black color gel(or not)→magic box cat eye gel→Non wipe top coat.)