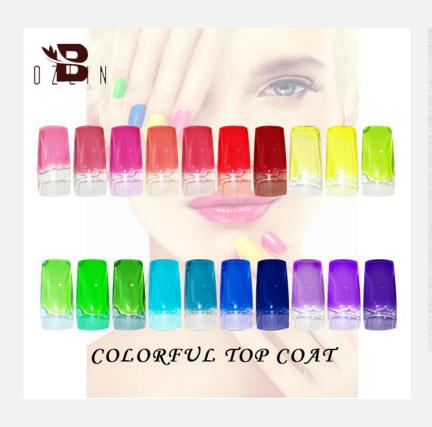

## Glaze Top Coat

- Widest 20 colors for you to choose.It's beautiful colorful top coat,The effect looks like a clear glaze.
- ◆ Step:Polish your nail→Base coat→Apply BOZLIN glaze top coat (Perfect done!)