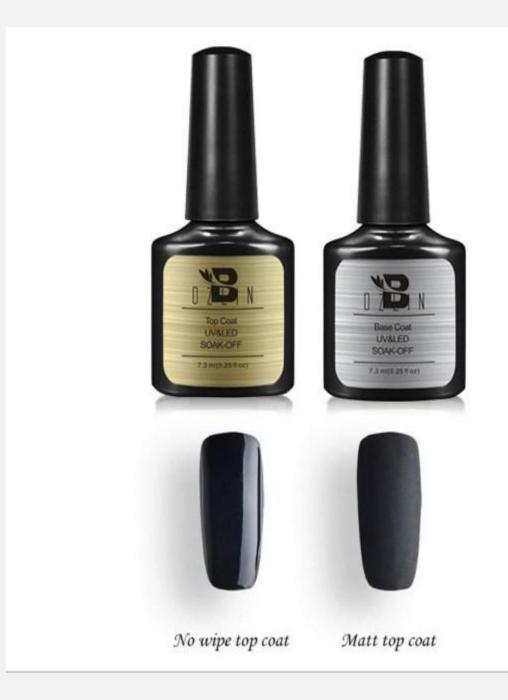

#### **Functional Gel**

- ◆ Base coat&Non wipe top coat
- ◆ Base &Top Kit
- ◆ Rubber base&Rubber top
- Super bright top coat
- Velvet top&Matte top coat&Color matte top coat
- ◆ Glaze top coat
- ◆ Builder gel&3 in 1 builder gel
- poly gel/Acryl gel
- ◆ Mood Change Top coat
- ◆ Gel Remover

## Matte top(clear)

The difference between no wipe top coat and matte top coat. It's organic,no smell,no toxi,non shrinkage,non break!Welcome to test good quality.