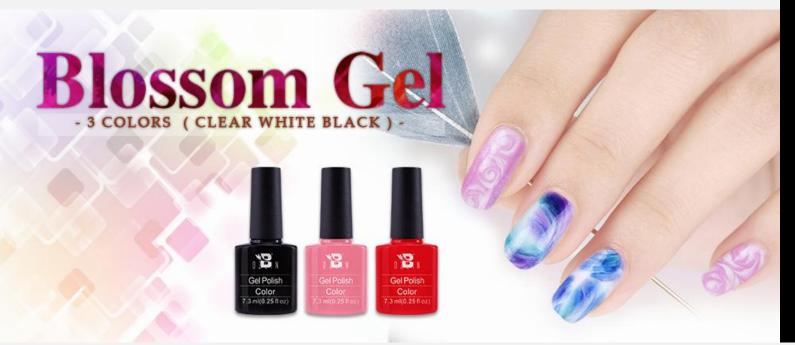

## Blossom Gel

## Application OF Clear Blossom Gel

pattern as you like, then cure it