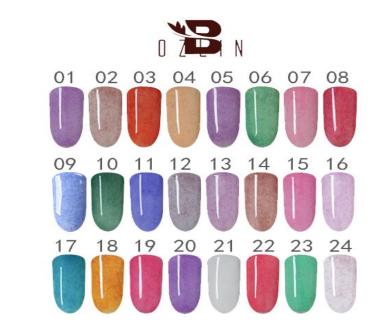

#### **Color Gel series**

We have widest 800+ colors of 3 step gel for you to choose, whatever

pure color or sparkled color, a right color always waiting for you!

We can make the colors you are looking for,we think what you need and do it!