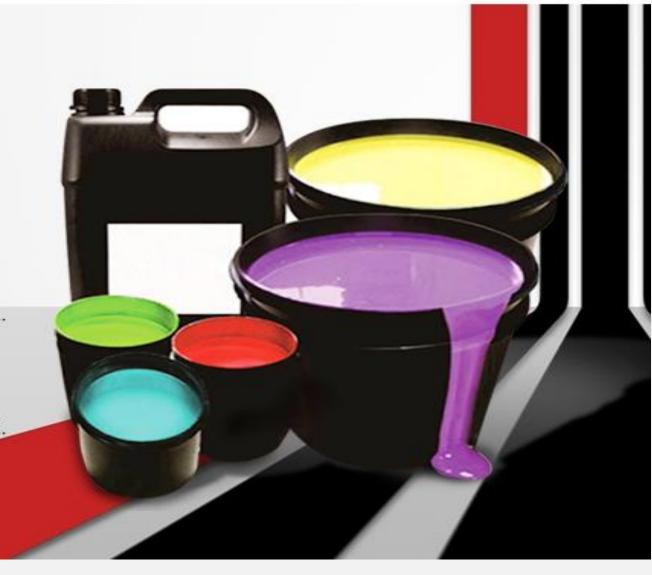

#### **BULK PACKAGE RAW MATERIAL**

- 1. Nail gel polish can be sold without brand
- 2. Nail gel polish can be sold in barrel as 1kg, 5kg, 10kg
- 3. We can help to do your own brand
- 4. OEM colors and OEM package
- 5. New Brand establish insistence
- Sample fee: sample fee is free, shipping cost paid by customer, and the shipping cost will be refunded when mass order comfirmed
- 7. Wholeheartedly for you to solve any problem

Barrel Volume: 1Kg

With the handle barrel Volume:20Kg

Bottled Volume:1Kg

With the mouth bottled Volume:250g

Volume:5Kg