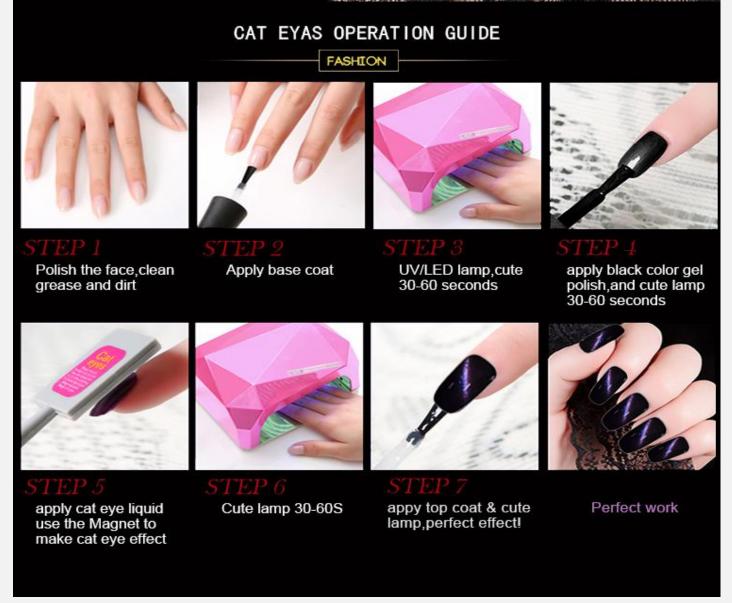

#### CAT EYAS OPERATION GUIDE

**FASHION** 

Polish the face, clean grease and dirt

Apply base coat

UV/LED lamp,cute 30-60 seconds

apply black color gel polish, and cute lamp 30-60 seconds

Cute lamp 30-60S

appy top coat & cute lamp,perfect effect!

Perfect work