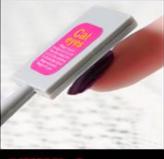

#### CAT EYAS OPERATION GUIDE

**FASHION** 

Polish the face, clean grease and dirt

Apply base coat

UV/LED lamp,cute 30-60 seconds

apply black color gel polish, and cute lamp 30-60 seconds

Cute lamp 30-60S

appy top coat & cute lamp,perfect effect!