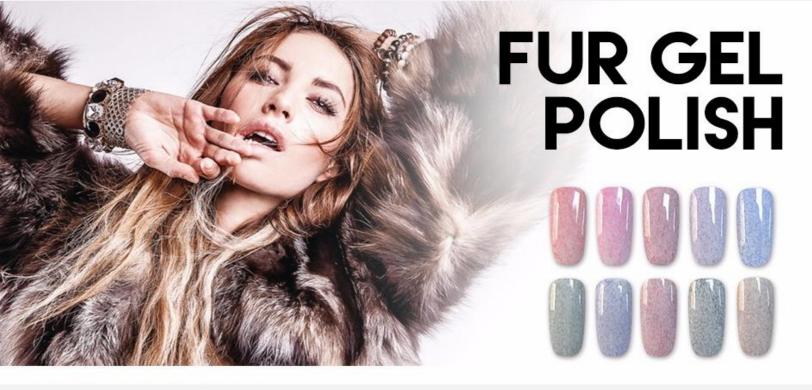

## Fur Gel

- 24 colors
- ◆ Step :Polish your nail→Base coat→2 times apply Bozlin fur gel→Non wipe top coat.