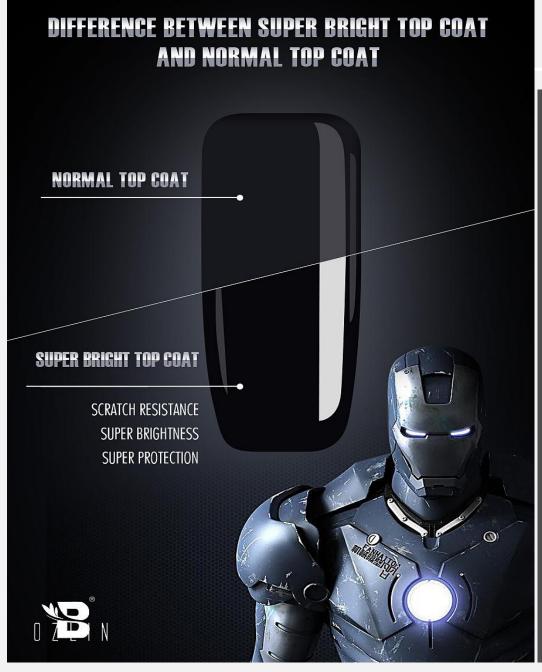

## Super Bright Non Wipe Top Coat

For Children world, Superman is amazing! For Nail art world, Super no wipe top coat is amazing!

How is amazing: Super Bright no wipe top coat are Super Brightness, Super Protection, Scratch Resistance.

How is amazing: Super Bright no wipe top coat won't be afraid of knife or fork.

How is amazing: Super Bright no wipe top coat's brightness lasts for two months.