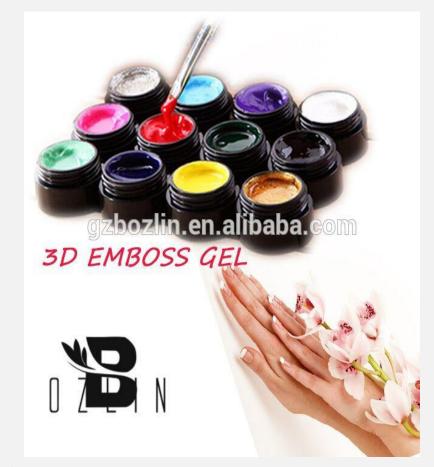

#### 3D & 4D emboss gel series

## Painting Gel

- ♦ 75 colors
- ◆ Step :Polish your nail→Base coat→Use Bozlin painting gel design nail→top coat.
- Bozlin nail will help you win the first marketing.

● 3D Emboss Gel

- ♦ 12 Sweet colors
- ◆ Step:Polish your nail→Base coat→Apply BOZLIN 3d emboss gel (design your nail art)→Non wipe top coat.

- ✓ No adhesive to hand
- √ No sharp odor
- ✓ No deformation

♦ 12 Sweet colors

◆Step:Polish your nail→Base coat→ Apply BOZLIN 4d emboss gel (design your nail art)→Non wipe top coat.

•4D Emboss Gel