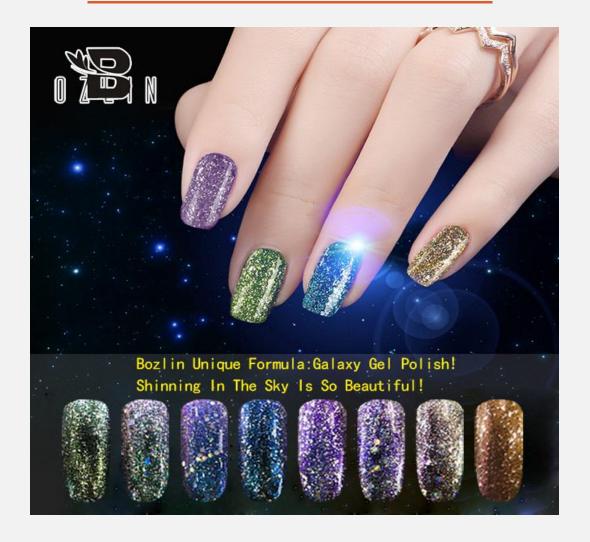

#### G Platinum gel series

- Super platinum gel
- ◆ Star cloud glitter gel
- Platinum gel
- ◆ Neon gel
- ◆ Super Holo gel
- Super platinum gel (one coat)
- Punk gel

#### Platinum gel series

Super platinum gel

- ◆ The former 6 color are normal viscosity,the latter 6 colors are higher viscosity.
- ◆ Step:Polish your nail→Base coat→2 times apply Bozlin super platinum gel →Non wipe top coat(Super shiny platinum nail art done!)

12 colors