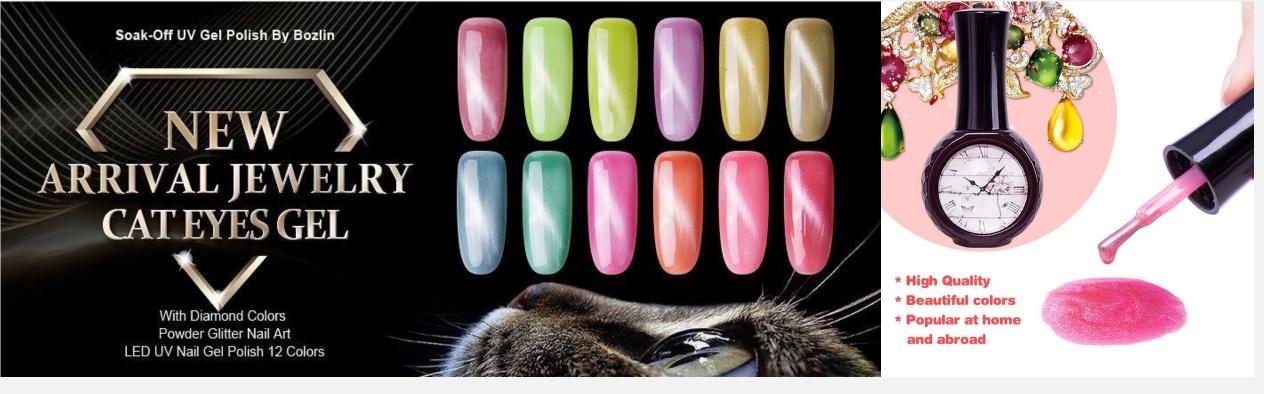

## Magic Box Cat Eye Gel (Pandora cat eye gel)

- ♦30 colors
- ◆Step :Base coat→Black color gel(or not)→magic box cat eye gel→Non wipe top coat.)