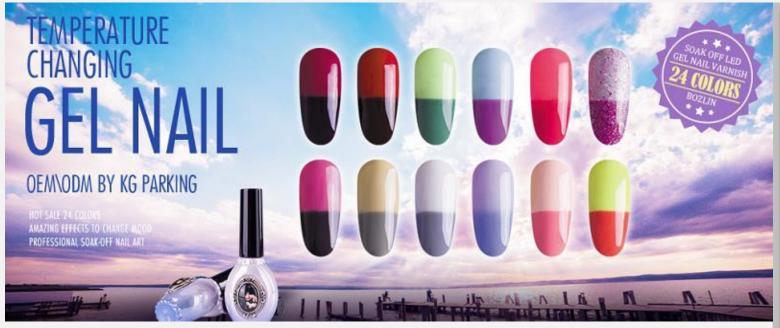

#### Temperature color changing gel series

◆ NOTE:When above 30°C, the original color changes to light color;When below 30°C, the original changes to dark color.

◆ Step :Polish your nail→Base coat→2 times apply Bozlin Temperature color changing gel→Non wipe top coat.

## Temperature Non-Wipe Top Coat

- ◆ NOTE:When above 30°C, the original color changes to light color;When below 30°C, the original changes to dark color.
- ◆ Step: Polish your nail → Base coat → apply Bozlin color changing top coat(Perfect done)