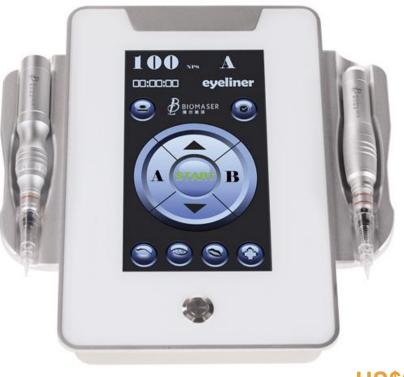

# P1 Biomaser intelligent permanent makeup device

### Feature:

((1))Adopting the intelligent digital touch screen design, simple operation, intelligent design

- ((2))Adjustable 5 modes of operation: eyebrows, lip, eyelines, mesotherapy and skin
- ((3))Out put for two hand piece
- ((4)) Made by aluminum CNC, high grade, simple and clean
- ((5))Output speed adjustable from 50-250 NPS.

((6))Cartridge needle length is adjustable from 3mm to 5mm, safe and clean disposable cartridge needles

Voltage requirements 100-240V, 1.4-0.7A 50/60HZ Output 0-12V 2A

Warranty: 1 year warranty for machine and hand piece, 3 months for accessories customer pay the return freight cost. We pay the back freight cost This instrument has been tested to and complied with CE,FCC,SAA

### Include:

- P1 power device
- 2 hand pieces
- 2 connect cord
- 1 foot pedal
- 1 box of cartridge needle
- 10 ring ink cup
- 1 practice skin
- 1 worldwide power cord
- 1 adapter
- 1 aluminum kit case