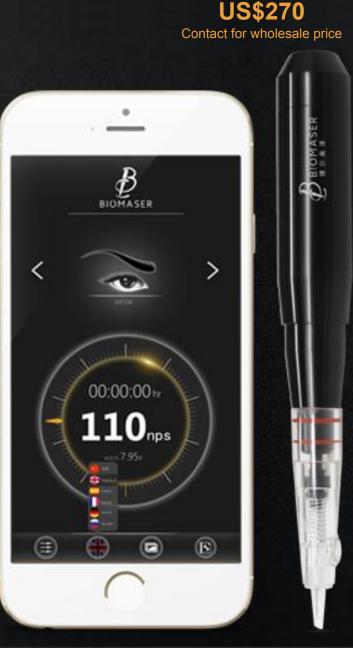

# **Biomaser smart phone APP PMU machine**

### IOS search "biomaser" on Apple store, ANDRIOD search "biomaser" on Google play

### 1.High Intelligent:

With the newest intelligent model and strong control system, this APP has more stable speed and voltage.

### 2. High Efficiency:

- (1). Simple operation, auto-researching blue tooth, easy for connecting
- (2). Multi-language for global application, free adjustment of parameter, one key rescue.
- (3). Can insert picture of eyebrow and lip to help operation

### 3. High Configuration:

Output 12v motor permanent makeup machine is available for any kind of skin to do PMU, tattoo and skin management.