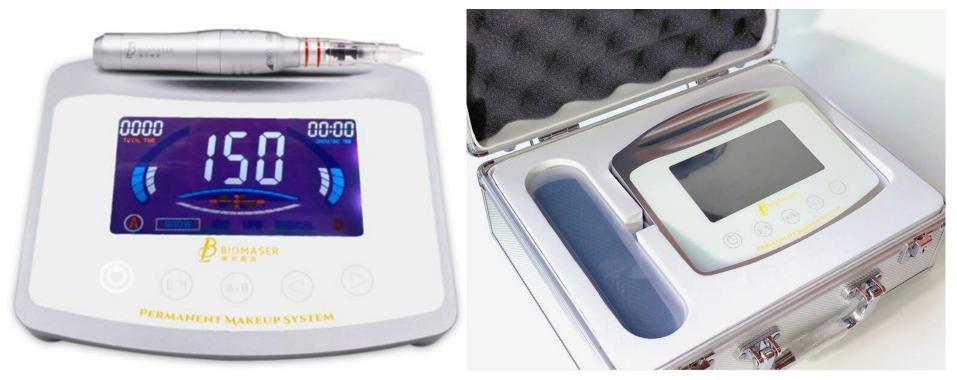

# **MTS450** Biomaser intelligent permanent makeup device

US\$2178 Contact for wholesale price

### Feature:

- 1) Aluminum touch screen panel device, panel size  $16(W) \times 23.7(L) \times 6(T)$  cm
- 2) Advanced intelligent permanent makeup system
- 3) Two PMU hand pieces can be operated at the same time; Speed can be adjusted independently.
- 4) The hand piece holder is rquipped with induction setting: the PMU hand piece will stop working automatically while the hand piece on the holder. And restart working while it off.
- 5) The foot pedal can offer 2 modes:A:start or stop working by stepping on or off. B:working by keep stepping On.
- 6) The operating time will be displayed.
- 7) Advanced adjustable 4 modes of operation: Eyebrow, Lip, Eyeline and Skin Management.
- 8) Stable speed, the adjustable range is from 50 to 250 NPS (NPS express needle' frequency per second)

### Include:

- MTS450 power device
- 2 hand pieces
- 2 connect cord
- 1 foot pedal
- 1 box of cartridge needle
- 10 ring ink cup
- 1 practice skin
- 1 worldwide power cord
- 1 adapter
- 1 aluminum kit case