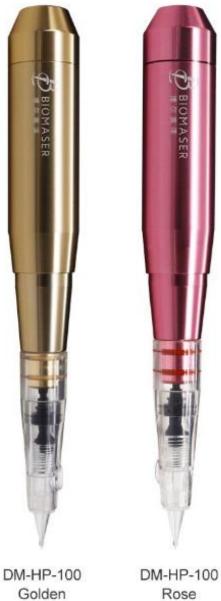

# **Biomaser Permanent Makeup Hand Piece**

US\$160 Contact for wholesale price

Speed: max.10000RPM Input: max.12V Motor: coreless motor made in Swiss

Body: Aluminum CNC Needle: Biomaser Cartridge Needle