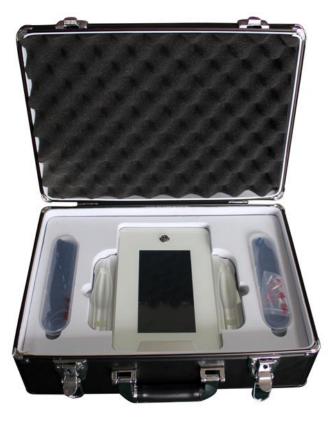

# X1 Biomaser touch screen permanent makeup device

### Feature:

- (1) Adopt with intelligent digital design, easy to operation, safe and reliable.
- (2) Adjustable 4 modes of operation: eyebrows, lip, eyeline and skin management
- (3) Out put for two handpiece
- (4) The whole body is made by aluminum CNC, high grade feature
- (5) Output speed adjustable from 50-280 NPS.
- (6) The operating time and total using time be displayed all the time

## US\$728 Contact for wholesale price

Voltage requirements 100-240V, 1.4-0.7A 50/60HZ Output 0-12V 2A

Warranty: 1 year warranty for machine and hand piece, 3 months for accessories customer pay the return freight cost. We pay the back freight cost This instrument has been tested to and complied with CE,FCC,SAA

### Include:

X1 power device 1 handpieces 1 connect cord 1 box of cartridge needle 1 worldwide power cord 1 adapter 1 aluminum kit case