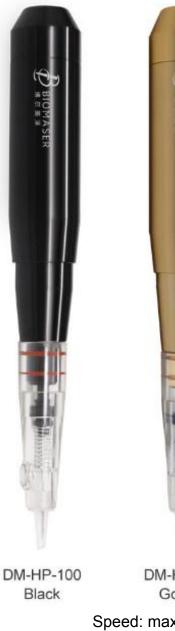

# **Biomaser Permanent Makeup Hand Piece**

US\$160 Contact for wholesale price

Speed: max.10000RPM Input: max.12V Motor: coreless motor made in Swiss

Body: Aluminum CNC Needle: Biomaser Cartridge Needle