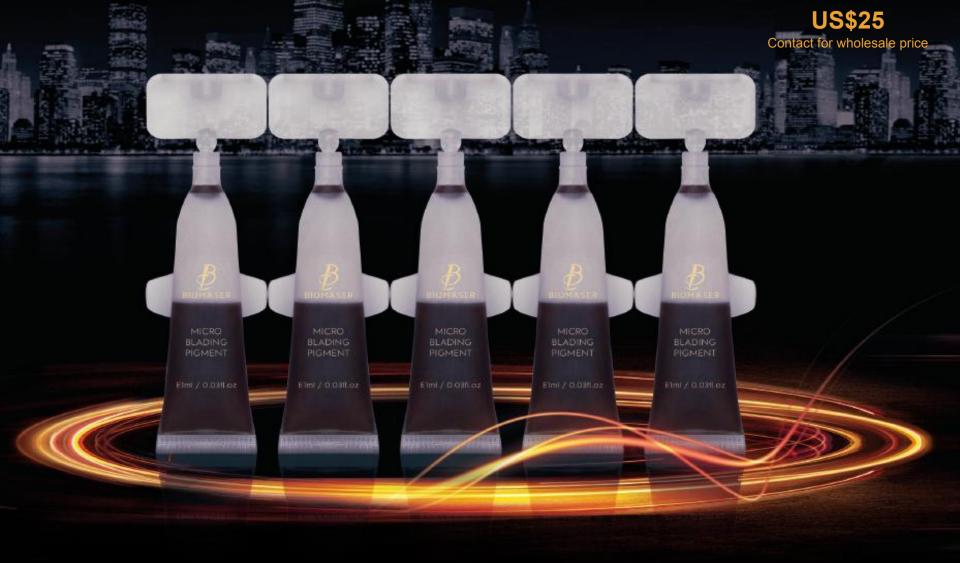

# **Biomaser Private Customized Permanent makeup pigment**

Micro pigment for machine & microblading

US\$40 Contact for wholesale price