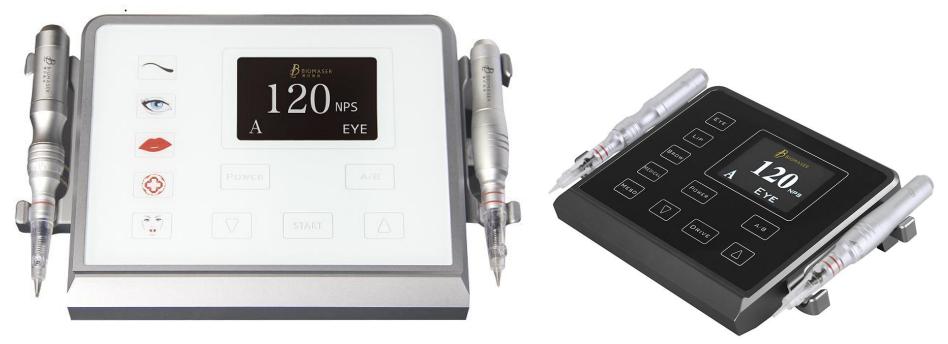

# X1 Biomaser touch screen permanent makeup device

### Feature:

- (1) Adopt with intelligent digital design, easy to operation, safe and reliable.
- (2) Adjustable 4 modes of operation: eyebrows, lip, eyeline and skin management
- (3) Out put for two handpiece
- (4) The whole body is made by aluminum CNC, high grade feature
- (5) Output speed adjustable from 50-280 NPS.
- (6) The operating time and total using time be displayed all the time

## US\$728 Contact for wholesale price

Voltage requirements 100-240V, 1.4-0.7A 50/60HZ Output 0-12V 2A

Warranty: 1 year warranty for machine and hand piece, 3 months for accessories customer pay the return freight cost. We pay the back freight cost This instrument has been tested to and complied with CE,FCC,SAA

### Include:

X1 power device 1 handpieces 1 connect cord 1 box of cartridge needle 1 worldwide power cord 1 adapter 1 aluminum kit case