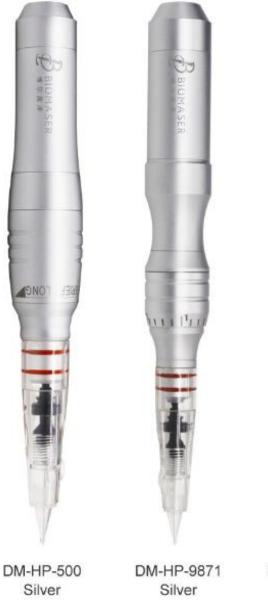

# **Biomaser Permanent Makeup Hand Piece**

US\$160 Contact for wholesale price

Speed: max.10000RPM Input: max.12V Motor: coreless motor made in Swiss

Body: Aluminum CNC Needle: Biomaser Cartridge Needle