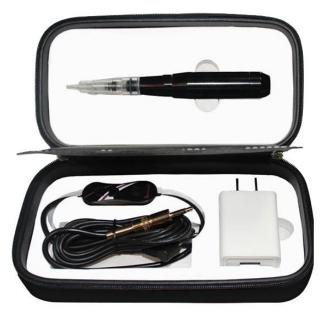

# Leather package

**US\$270** 

Contact for wholesale price

3:0MASER

# Gift package

- 1 black leather case or gift box
- 1 handpiece
- 1 worldwide adapter
- 1 speed controller

### Feature:

(1) Press " on/off" 3 seconds, speed controller starts work, pilot lamp light (2) "+" or "-" adjust speed

(3) Light press " on/off", stop or start, pilot lamp keep light

(4) Press " on/off" 3 seconds, close the controller. Pilot lamp closed.