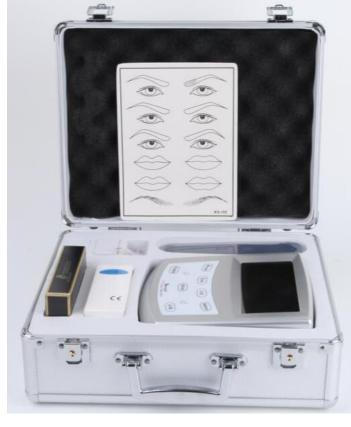

# P1 Biomaser intelligent permanent makeup device

### Feature:

((1))Adopting the intelligent digital touch screen design, simple operation, intelligent design

- ((2))Adjustable 5 modes of operation: eyebrows, lip, eyelines, mesotherapy and skin
- ((3))Out put for two hand piece
- ((4)) Made by aluminum CNC, high grade, simple and clean
- ((5))Output speed adjustable from 50-250 NPS.

((6))Cartridge needle length is adjustable from 3mm to 5mm, safe and clean disposable cartridge needles

Voltage requirements 100-240V, 1.4-0.7A 50/60HZ Output 0-12V 2A

Warranty: 1 year warranty for machine and hand piece, 3 months for accessories customer pay the return freight cost. We pay the back freight cost This instrument has been tested to and complied with CE,FCC,SAA

### Include:

- P1 power device
- 2 hand pieces
- 2 connect cord
- 1 foot pedal
- 1 box of cartridge needle
- 10 ring ink cup
- 1 practice skin
- 1 worldwide power cord
- 1 adapter
- 1 aluminum kit case