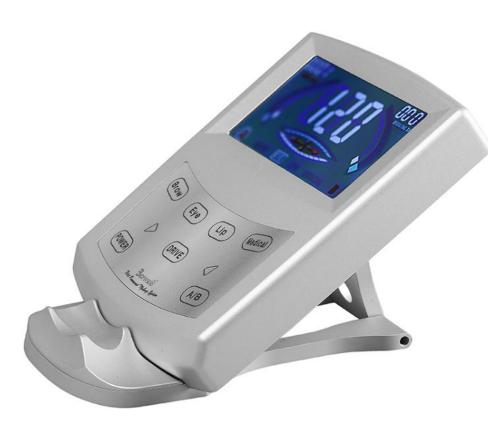

# **Biomaser smart phone APP PMU machine**

### 1.High Intelligent:

With the newest intelligent model and strong control system, this APP has more stable speed and voltage.

### 2. High Efficiency:

- (1). Simple operation, auto-researching blue tooth, easy for connecting
- (2). Multi-language for global application, free adjustment of parameter, one key rescue.
- (3). Can insert picture of eyebrow and lip to help operation

### 3. High Configuration:

Output 12v motor permanent makeup machine is available for any kind of skin to do PMU, tattoo and skin management.