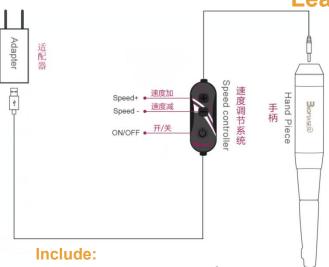

### Feature:

(1) Press " on/off" 3 seconds, speed controller starts work, pilot lamp light (2) "+" or "-" adjust speed

(3) Light press " on/off", stop or start, pilot lamp keep light

(4) Press " on/off" 3 seconds, close the controller. Pilot lamp closed.

### Noted:

The speed controller is only applicable to standard adapter, otherwise the speed controller or hand piece may damage

Voltage requirements

100-240V, 1.4-0.7A 50/60HZ