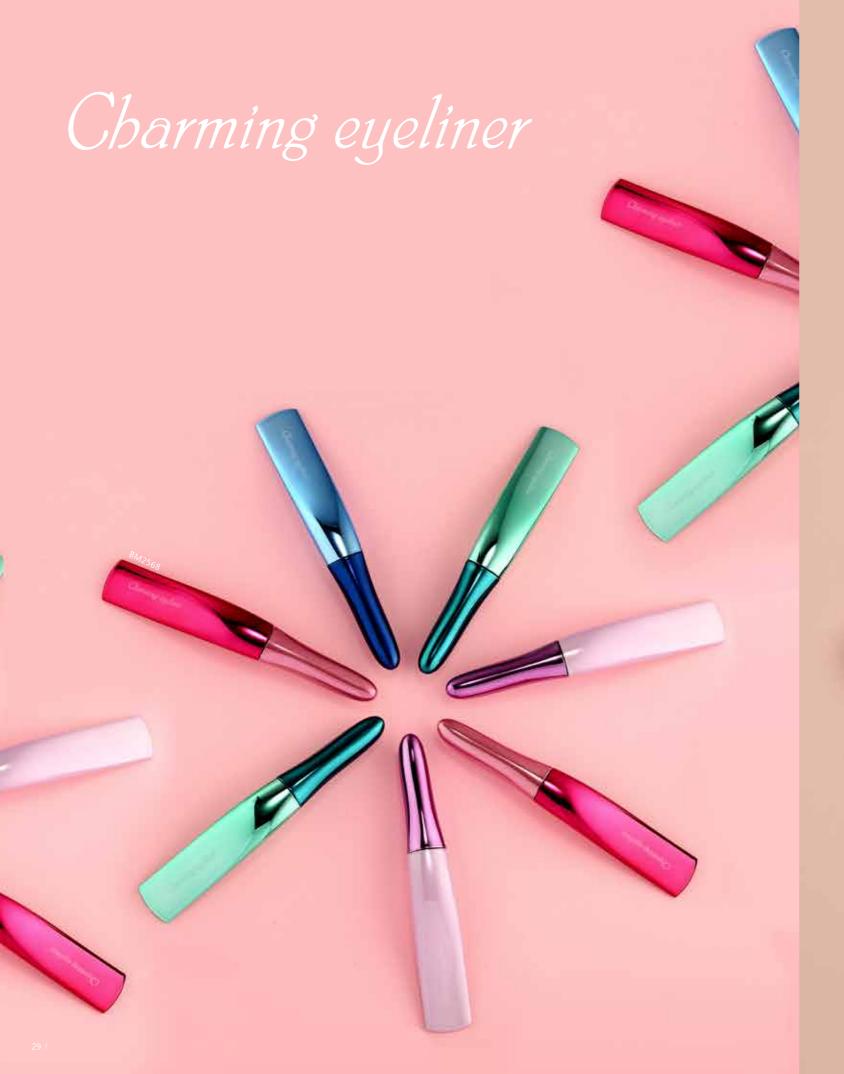

## CONTENTS

CHRISTMAS WIND ROUGE-EXPERT COLLECTION × COLOR SALT SUGAR 7-8 ELEGANT 9 SMART LIP 10 NUDE MAKE UP 11-12 PANTONE COLLECTION 13 MAGIC COLOR 14 ECOVORE 15 16 **ECSTASY SHINE** HELLO SUMMER 17 SUNSTICK 18 19-20 **FASHION NEO-MINT** DAZZLE COLOR 21 22 **SKY MIRROR** 23-24 CLASSIC BEAUTY 25 RUBY LATTIC COOL BEAUTY 26 PARTPOP 27 28 E FOK ELEGANT CBARMING EYELINER 29 OH CRYSTAL 30 MORANDI 31 32 MYSTERIOUS STAR HELLO 33 SILVER ASH 34 HEY YOU 35 CREAMY 36