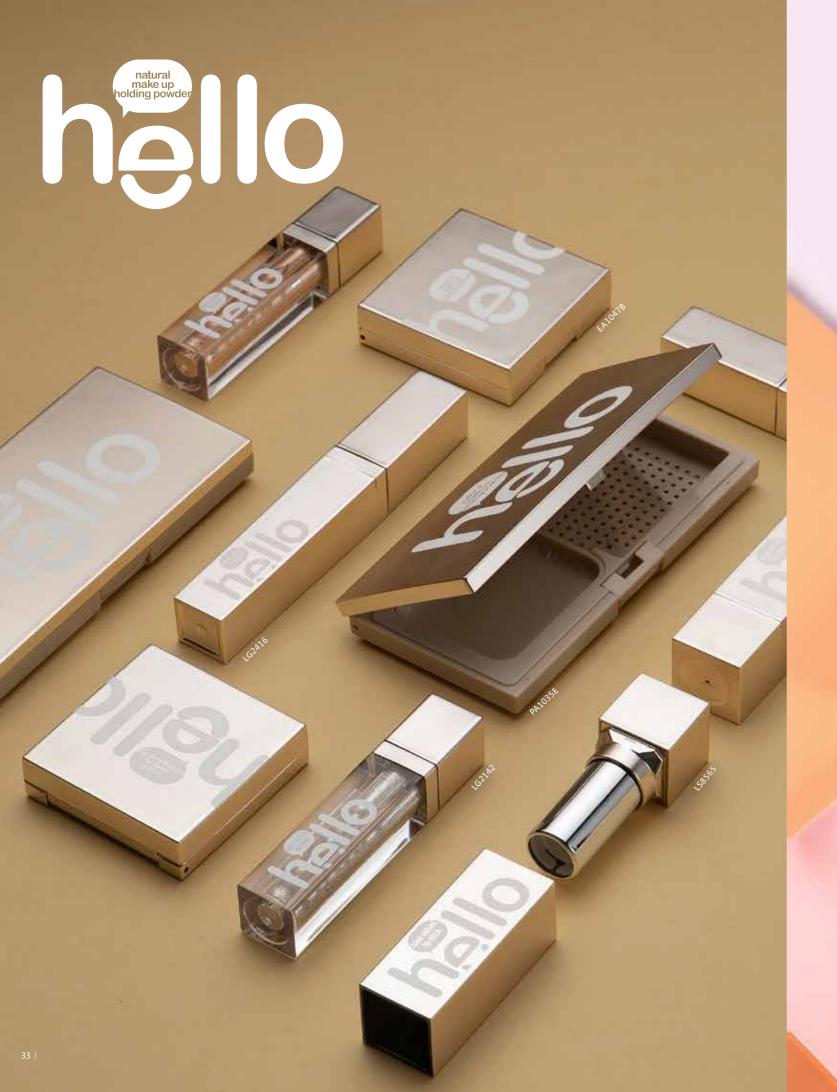

## CONTENTS

CHRISTMAS WIND ROUGE-EXPERT COLLECTION × COLOR SALT SUGAR 7-8 ELEGANT 9 SMART LIP 10 NUDE MAKE UP 11-12 PANTONE COLLECTION 13 MAGIC COLOR 14 ECOVORE 15 16 **ECSTASY SHINE** HELLO SUMMER 17 SUNSTICK 18 19-20 **FASHION NEO-MINT** DAZZLE COLOR 21 22 **SKY MIRROR** 23-24 CLASSIC BEAUTY 25 RUBY LATTIC COOL BEAUTY 26 PARTPOP 27 28 E FOK ELEGANT CBARMING EYELINER 29 OH CRYSTAL 30 MORANDI 31 32 MYSTERIOUS STAR HELLO 33 SILVER ASH 34 HEY YOU 35 CREAMY 36