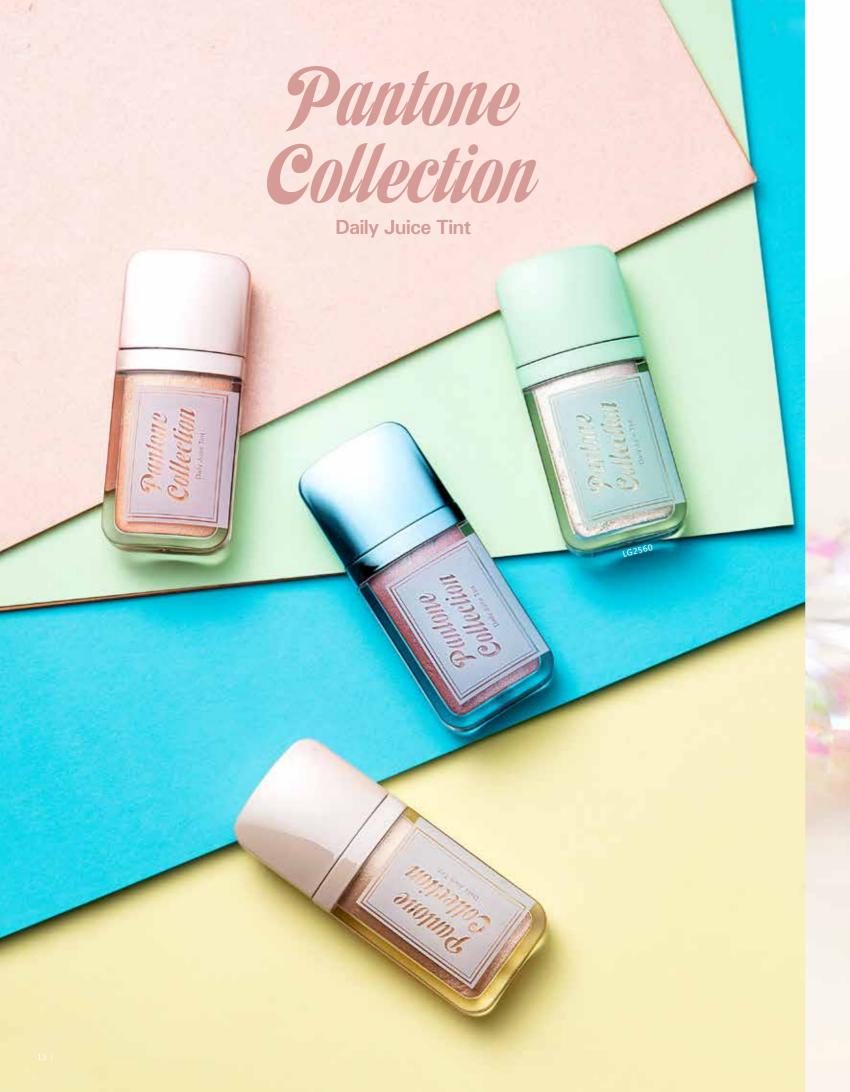

## CONTENTS

CHRISTMAS WIND ROUGE-EXPERT COLLECTION × COLOR SALT SUGAR 7-8 ELEGANT 9 SMART LIP 10 NUDE MAKE UP 11-12 PANTONE COLLECTION 13 MAGIC COLOR 14 ECOVORE 15 16 **ECSTASY SHINE** HELLO SUMMER 17 SUNSTICK 18 19-20 **FASHION NEO-MINT** DAZZLE COLOR 21 22 **SKY MIRROR** 23-24 CLASSIC BEAUTY 25 RUBY LATTIC COOL BEAUTY 26 PARTPOP 27 28 E FOK ELEGANT CBARMING EYELINER 29 OH CRYSTAL 30 MORANDI 31 32 MYSTERIOUS STAR HELLO 33 SILVER ASH 34 HEY YOU 35 CREAMY 36