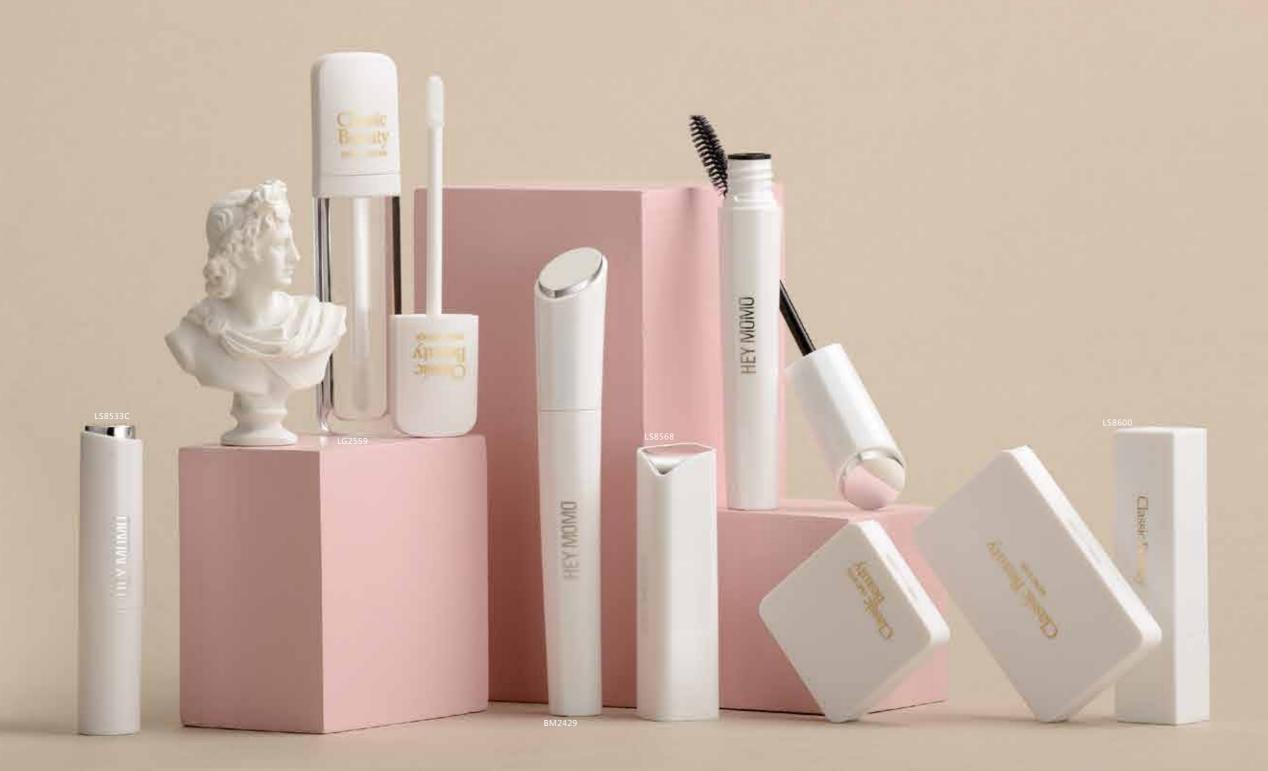

UGAR 7-8 ELEGANT 9 SMART LIP 10 NUDE MAKE UP 11-12 PANTONE COLLECTION 13 MAGIC COLOR 14 ECOVORE 15 16 **ECSTASY SHINE** HELLO SUMMER 17 SUNSTICK 18 19-20 **FASHION NEO-MINT** DAZZLE COLOR 21 22 **SKY MIRROR** 23-24 CLASSIC BEAUTY 25 RUBY LATTIC COOL BEAUTY 26 PARTPOP 27 28 E FOK ELEGANT CBARMING EYELINER 29 OH CRYSTAL 30 MORANDI 31 32 MYSTERIOUS STAR HELLO 33 SILVER ASH 34 HEY YOU 35 CREAMY 36



# Rouge-Expert LIPSTICK

LOOK Glitter gloss



LOOK Slitter gloss





# Collection x Color



# salt: Sugar









# Magic Color



# eco'vore

Enjoy the colorful abundance of nature! The Color is inspired by natural ingredients. These range of products are not only good for the clients, but also good for the earth, and presented to the clients in playful ways.















# Classic Beauty



# RUBY LATTIC



LB008

# Cool Beauty

LUXURY IN BAGS

ALL DARKEST BLACK

**EXCLUSIVE LAUNCH** 

COMPACT WITH FLAT TOP-PLATE





# E FOR ELEGANT

It's the color that exists in the dreams of millions of women around the world. The color is slightly lighter han ordinary Robin egg blue. It looks more refreshing and elegant. The product are presented in diamond cutting surface.





# Oh! Crystal



# MORANDI Dark heavy metalic and rich earthy tones are infused with a tough with industrial feel. These products combine traditional masculinity, industrial in feel and urban chic at its best. Unique shapes in senior gray tone. To be soft is to be powerful.

# **MYSTERIOUS STAR**





# SilverAsh

# hey YOU!

Materials and textures take their cues from the natural luminosity of pearl, in which t