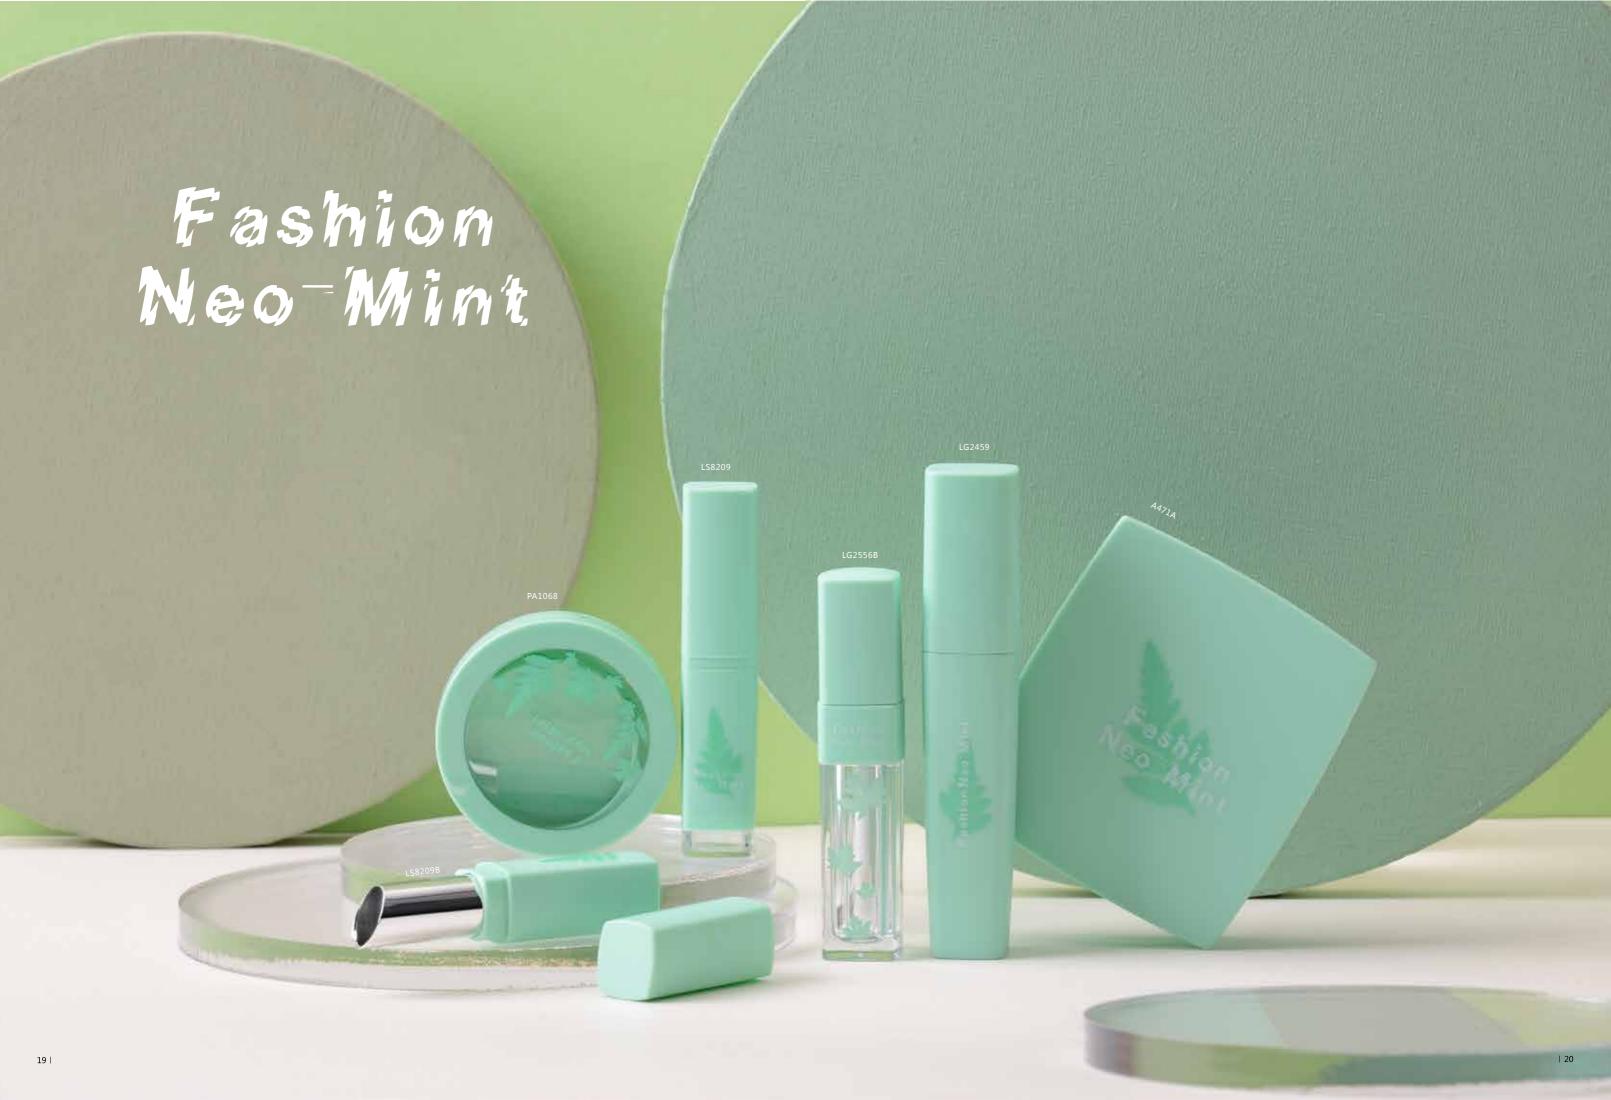

## CONTENTS

CHRISTMAS WIND ROUGE-EXPERT COLLECTION × COLOR SALT SUGAR 7-8 ELEGANT 9 SMART LIP 10 NUDE MAKE UP 11-12 PANTONE COLLECTION 13 MAGIC COLOR 14 ECOVORE 15 16 **ECSTASY SHINE** HELLO SUMMER 17 SUNSTICK 18 19-20 **FASHION NEO-MINT** DAZZLE COLOR 21 22 **SKY MIRROR** 23-24 CLASSIC BEAUTY 25 RUBY LATTIC COOL BEAUTY 26 PARTPOP 27 28 E FOK ELEGANT CBARMING EYELINER 29 OH CRYSTAL 30 MORANDI 31 32 MYSTERIOUS STAR HELLO 33 SILVER ASH 34 HEY YOU 35 CREAMY 36