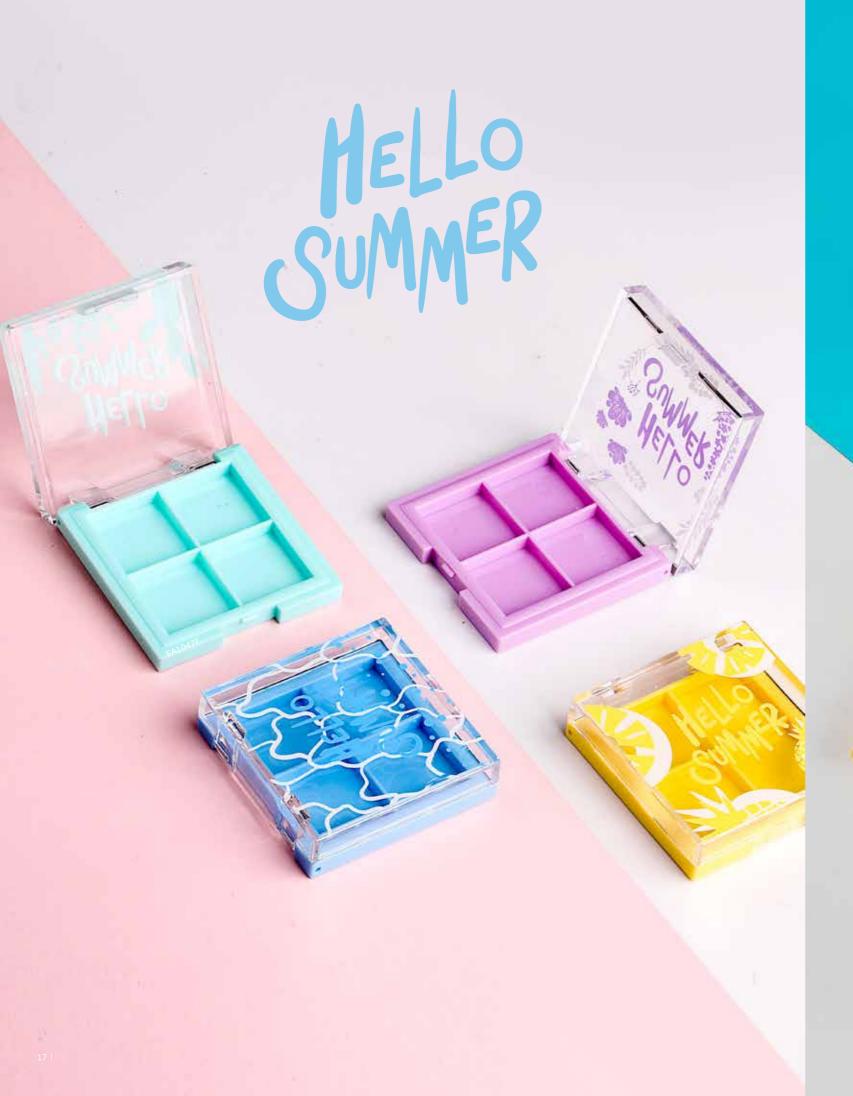

RT COLLECTION × COLOR SALT SUGAR 7-8 ELEGANT 9 SMART LIP 10 NUDE MAKE UP 11-12 PANTONE COLLECTION 13 MAGIC COLOR 14 ECOVORE 15 16 **ECSTASY SHINE** HELLO SUMMER 17 SUNSTICK 18 19-20 **FASHION NEO-MINT** DAZZLE COLOR 21 22 **SKY MIRROR** 23-24 CLASSIC BEAUTY 25 RUBY LATTIC COOL BEAUTY 26 PARTPOP 27 28 E FOK ELEGANT CBARMING EYELINER 29 OH CRYSTAL 30 MORANDI 31 32 MYSTERIOUS STAR HELLO 33 SILVER ASH 34 HEY YOU 35 CREAMY 36



# Rouge-Expert LIPSTICK

LOOK Glitter gloss



LOOK Slitter gloss





# Collection x Color



# salt: Sugar









# Magic Color



# eco'vore

Enjoy the colorful abundance of nature! The Color is inspired by natural ingredients. These range of products are not only good for the clients, but also good for the earth, and presented to the clients in playful ways.















# Classic Beauty



# RUBY LATTIC



LB008

# Cool Beauty

LUXURY IN BAGS

ALL DARKEST BLACK

**EXCLUSIVE LAUNCH** 

COMPACT WITH FLAT TOP-PLATE





# E FOR ELEGANT

It's the color that exists in the dreams of millions of women around the world. The color is slightly lighter han ordinary Robin egg blue. It looks more refreshing and elegant. The product are presented in diamond cutting surface.





# Oh! Crystal



# MORANDI Dark heavy metalic and rich earthy tones are infused with a tough with industrial feel. These products combine traditional masculinity, industrial in feel and urban chic at its best. Unique shapes in senior gray tone. To be soft is to be powerful.

# **MYSTERIOUS STAR**





# SilverAsh

# hey YOU!

Materials and textures take their cues from the natural lum