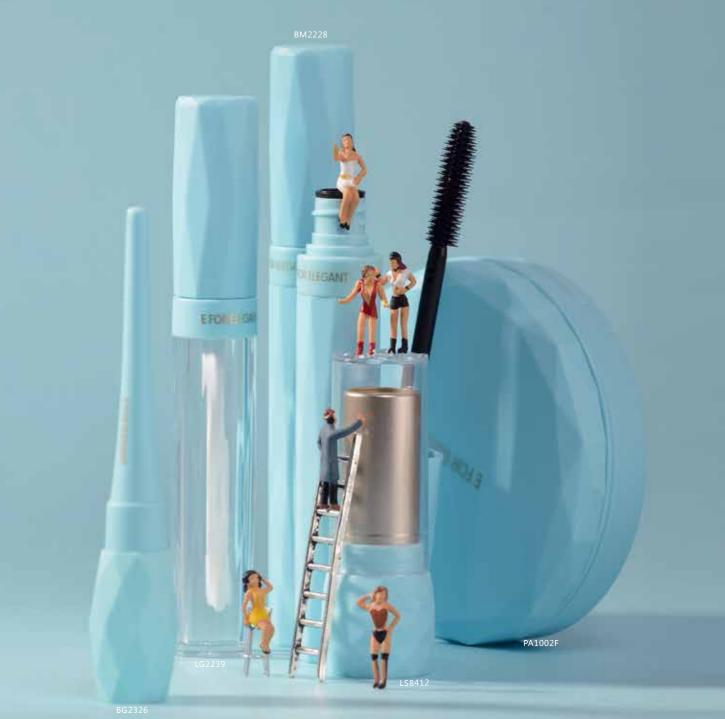

# E FOR ELEGANT

It's the color that exists in the dreams of millions of women around the world. The color is slightly lighter han ordinary Robin egg blue. It looks more refreshing and elegant. The product are presented in diamond cutting surface.