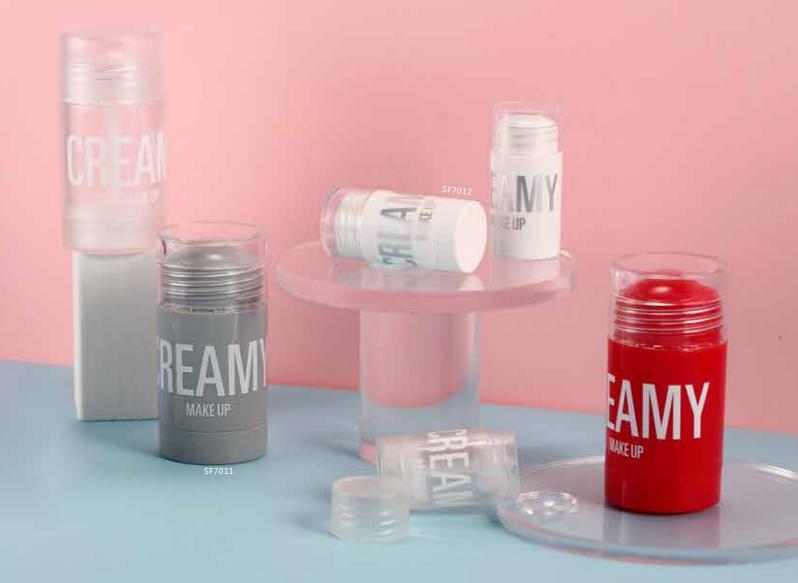

in the dreams of millions of women around the world. The color is slightly lighter han ordinary Robin egg blue. It looks more refreshing and elegant. The product are presented in diamond cutting surface.





# Oh! Crystal



# MORANDI Dark heavy metalic and rich earthy tones are infused with a tough with industrial feel. These products combine traditional masculinity, industrial in feel and urban chic at its best. Unique shapes in senior gray tone. To be soft is to be powerful.

# **MYSTERIOUS STAR**





# SilverAsh

# hey YOU!

Materials and textures take their cues from the natural luminosity of pearl, in which the graffiti on the packaging is formed by the refraction of sunlight in a joyous palette of rainbow colors Ever-changing its hues depending on the angle.



# CREANY MAKE UP