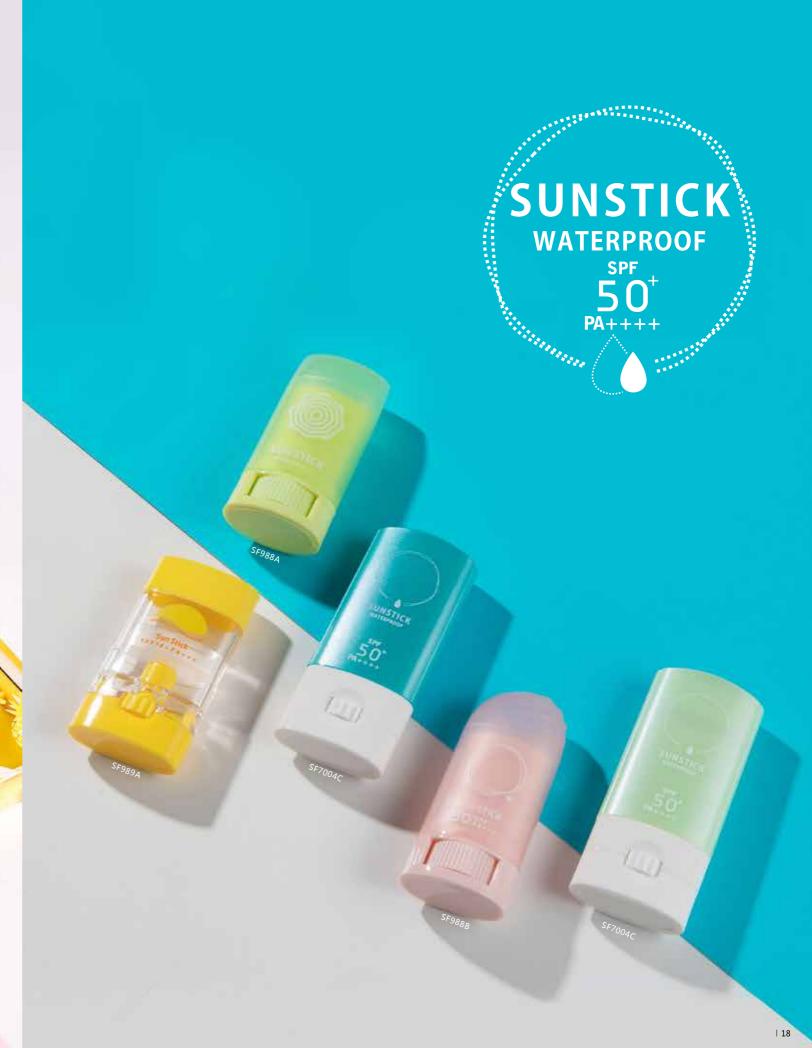

COLLECTION × COLOR SALT SUGAR 7-8 ELEGANT 9 SMART LIP 10 NUDE MAKE UP 11-12 PANTONE COLLECTION 13 MAGIC COLOR 14 ECOVORE 15 16 **ECSTASY SHINE** HELLO SUMMER 17 SUNSTICK 18 19-20 **FASHION NEO-MINT** DAZZLE COLOR 21 22 **SKY MIRROR** 23-24 CLASSIC BEAUTY 25 RUBY LATTIC COOL BEAUTY 26 PARTPOP 27 28 E FOK ELEGANT CBARMING EYELINER 29 OH CRYSTAL 30 MORANDI 31 32 MYSTERIOUS STAR HELLO 33 SILVER ASH 34 HEY YOU 35 CREAMY 36



# Rouge-Expert LIPSTICK

LOOK Glitter gloss



LOOK Slitter gloss





# Collection x Color



# salt: Sugar









# Magic Color



# eco'vore

Enjoy the colorful abundance of nature! The Color is inspired by natural ingredients. These range of products are not only good for the clients, but also good for the earth, and presented to the clients in playful ways.















# Classic Beauty



# RUBY LATTIC



LB008

# Cool Beauty

LUXURY IN BAGS

ALL DARKEST BLACK

**EXCLUSIVE LAUNCH** 

COMPACT WITH FLAT TOP-PLATE





# E FOR ELEGANT

It's the color that exists in the dreams of millions of women around the world. The color is slightly lighter han ordinary Robin egg blue. It looks more refreshing and elegant. The product are presented in diamond cutting surface.





# Oh! Crystal



# MORANDI Dark heavy metalic and rich earthy tones are infused with a tough with industrial feel. These products combine traditional masculinity, industrial in feel and urban chic at its best. Unique shapes in senior gray tone. To be soft is to be powerful.

# **MYSTERIOUS STAR**





# SilverAsh

# hey YOU!

Materials and textures take their cues from the natural lumin