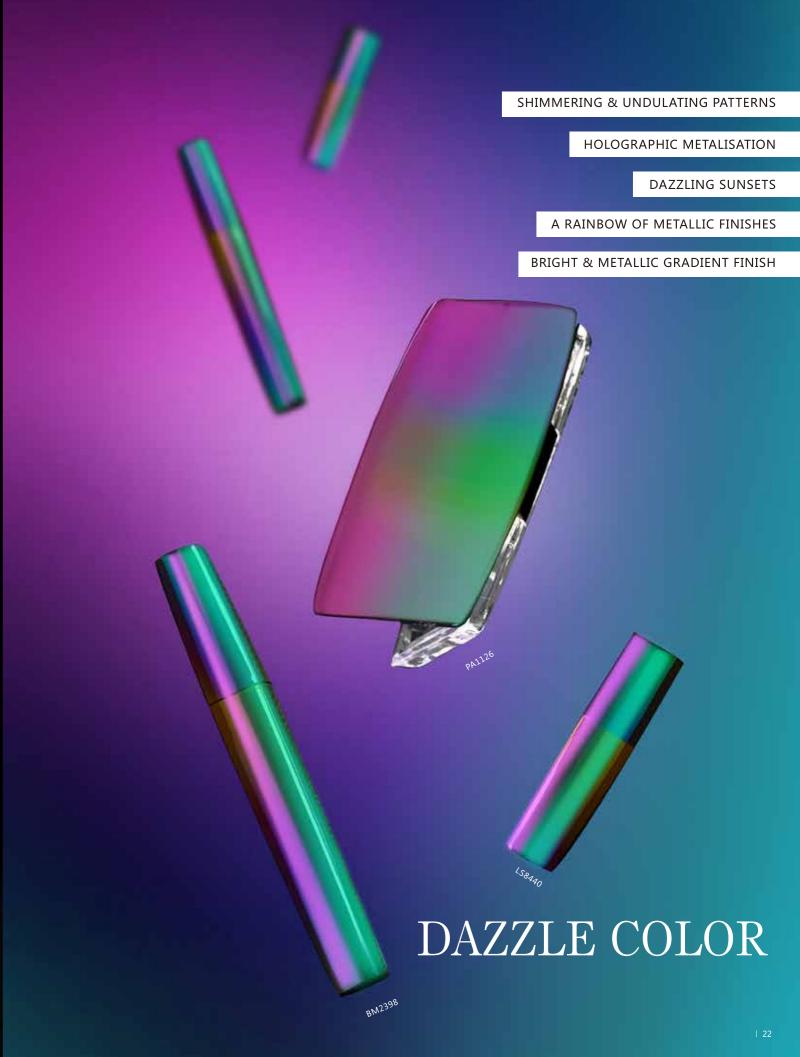

## CONTENTS

CHRISTMAS WIND ROUGE-EXPERT COLLECTION × COLOR SALT SUGAR 7-8 ELEGANT 9 SMART LIP 10 NUDE MAKE UP 11-12 PANTONE COLLECTION 13 MAGIC COLOR 14 ECOVORE 15 16 **ECSTASY SHINE** HELLO SUMMER 17 SUNSTICK 18 19-20 **FASHION NEO-MINT** DAZZLE COLOR 21 22 **SKY MIRROR** 23-24 CLASSIC BEAUTY 25 RUBY LATTIC COOL BEAUTY 26 PARTPOP 27 28 E FOK ELEGANT CBARMING EYELINER 29 OH CRYSTAL 30 MORANDI 31 32 MYSTERIOUS STAR HELLO 33 SILVER ASH 34 HEY YOU 35 CREAMY 36