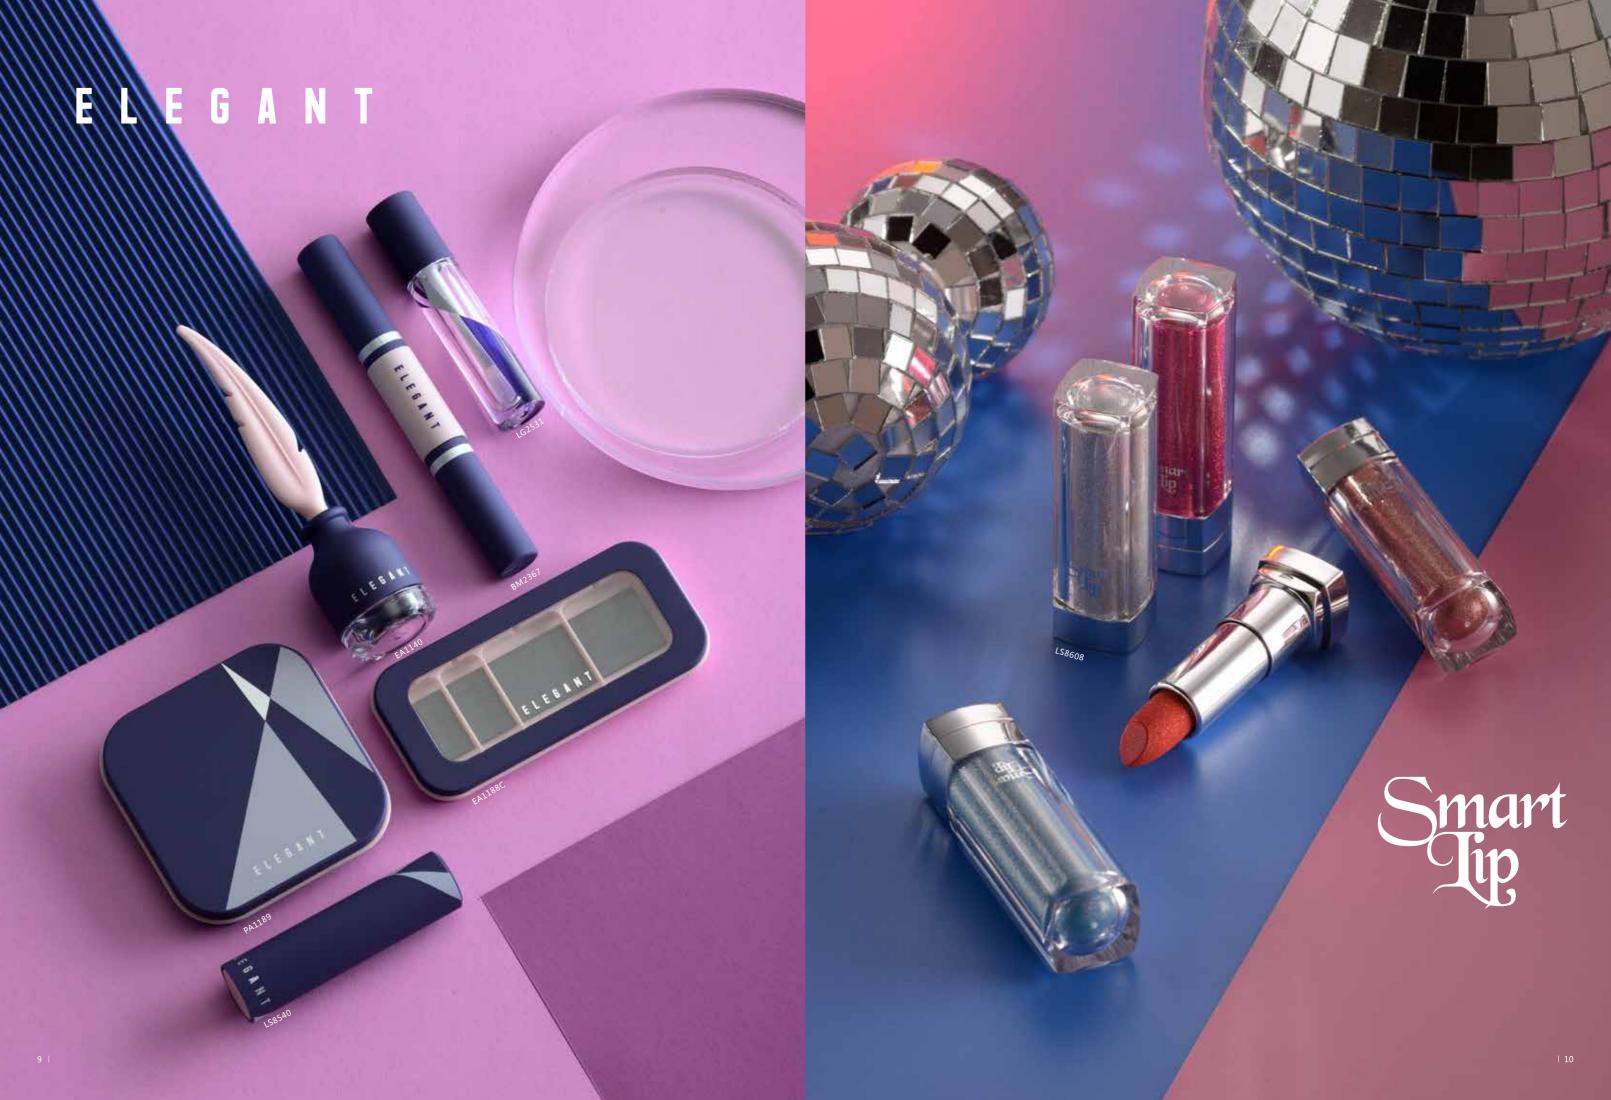

## CONTENTS

CHRISTMAS WIND ROUGE-EXPERT COLLECTION × COLOR SALT SUGAR 7-8 ELEGANT 9 SMART LIP 10 NUDE MAKE UP 11-12 PANTONE COLLECTION 13 MAGIC COLOR 14 ECOVORE 15 16 **ECSTASY SHINE** HELLO SUMMER 17 SUNSTICK 18 19-20 **FASHION NEO-MINT** DAZZLE COLOR 21 22 **SKY MIRROR** 23-24 CLASSIC BEAUTY 25 RUBY LATTIC COOL BEAUTY 26 PARTPOP 27 28 E FOK ELEGANT CBARMING EYELINER 29 OH CRYSTAL 30 MORANDI 31 32 MYSTERIOUS STAR HELLO 33 SILVER ASH 34 HEY YOU 35 CREAMY 36