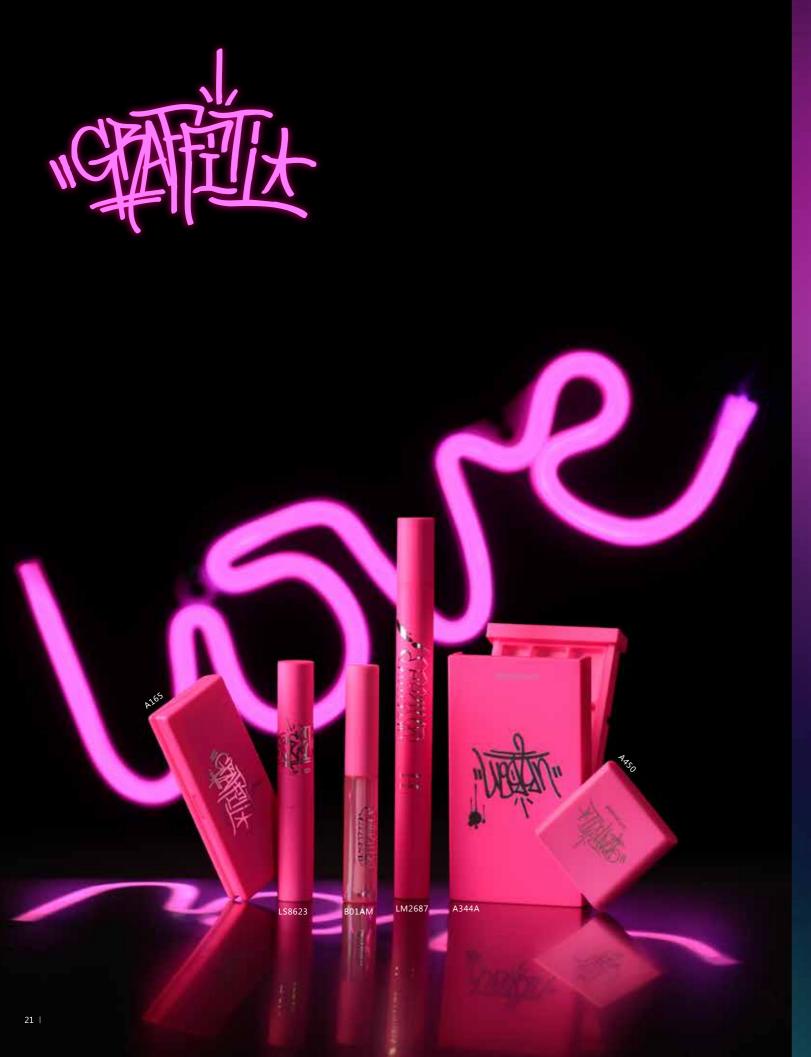

## CONTENTS

CHRISTMAS WIND ROUGE-EXPERT COLLECTION × COLOR SALT SUGAR 7-8 ELEGANT 9 SMART LIP 10 NUDE MAKE UP 11-12 PANTONE COLLECTION 13 MAGIC COLOR 14 ECOVORE 15 16 **ECSTASY SHINE** HELLO SUMMER 17 SUNSTICK 18 19-20 **FASHION NEO-MINT** DAZZLE COLOR 21 22 **SKY MIRROR** 23-24 CLASSIC BEAUTY 25 RUBY LATTIC COOL BEAUTY 26 PARTPOP 27 28 E FOK ELEGANT CBARMING EYELINER 29 OH CRYSTAL 30 MORANDI 31 32 MYSTERIOUS STAR HELLO 33 SILVER ASH 34 HEY YOU 35 CREAMY 36