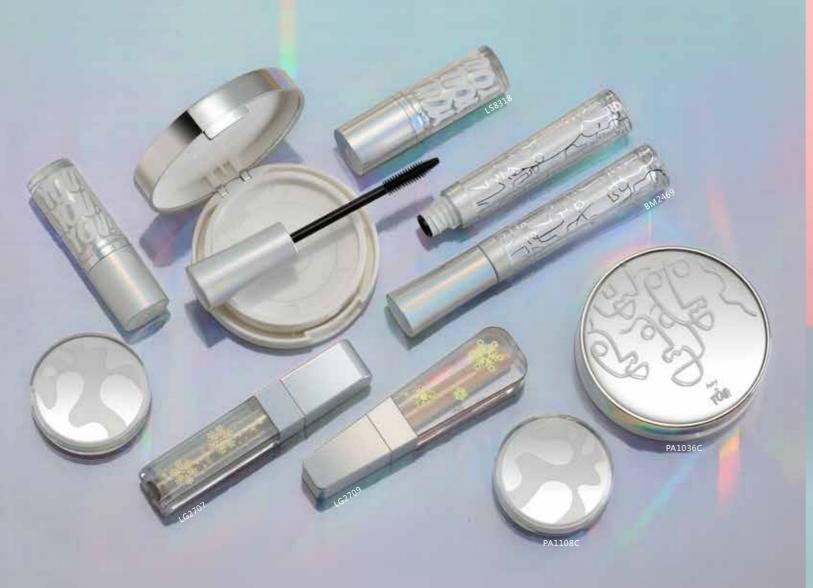

# hey YOU!

Materials and textures take their cues from the natural luminosity of pearl, in which the graffiti on the packaging is formed by the refraction of sunlight in a joyous palette of rainbow colors Ever-changing its hues depending on the angle.