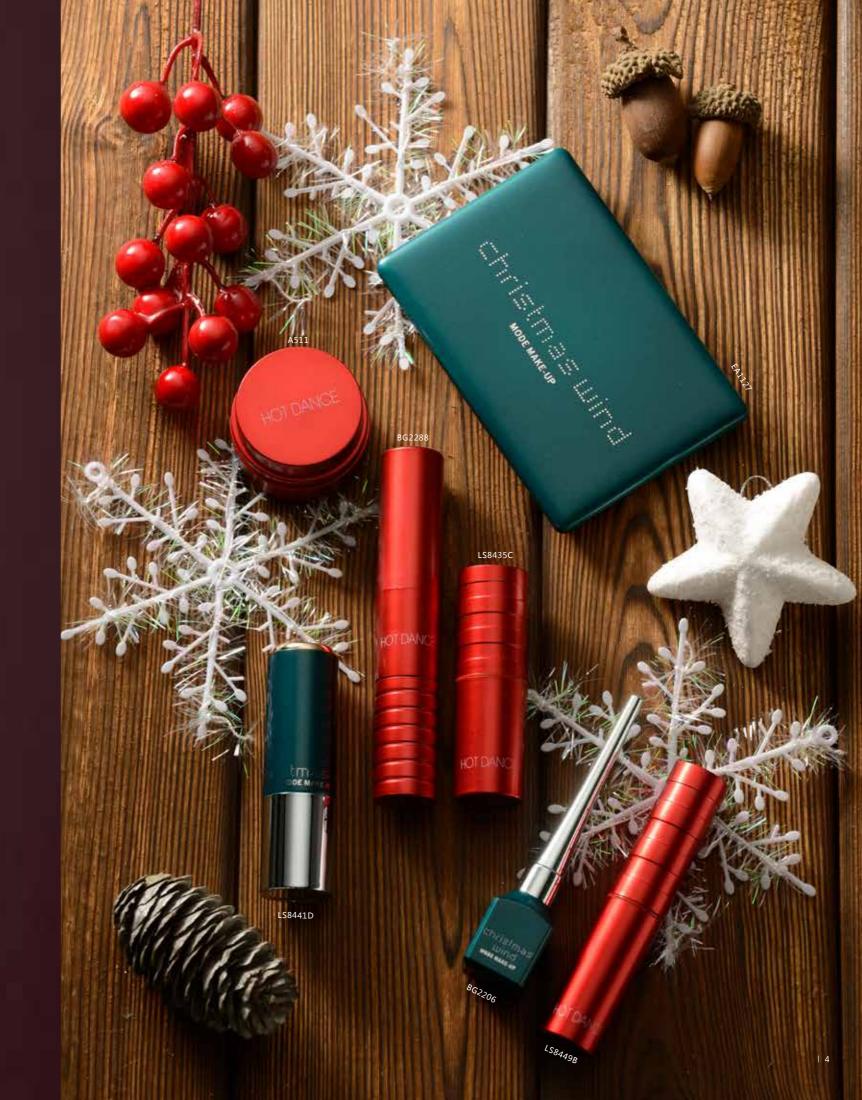

## CONTENTS

CHRISTMAS WIND ROUGE-EXPERT COLLECTION × COLOR SALT SUGAR 7-8 ELEGANT 9 SMART LIP 10 NUDE MAKE UP 11-12 PANTONE COLLECTION 13 MAGIC COLOR 14 ECOVORE 15 16 **ECSTASY SHINE** HELLO SUMMER 17 SUNSTICK 18 19-20 **FASHION NEO-MINT** DAZZLE COLOR 21 22 **SKY MIRROR** 23-24 CLASSIC BEAUTY 25 RUBY LATTIC COOL BEAUTY 26 PARTPOP 27 28 E FOK ELEGANT CBARMING EYELINER 29 OH CRYSTAL 30 MORANDI 31 32 MYSTERIOUS STAR HELLO 33 SILVER ASH 34 HEY YOU 35 CREAMY 36