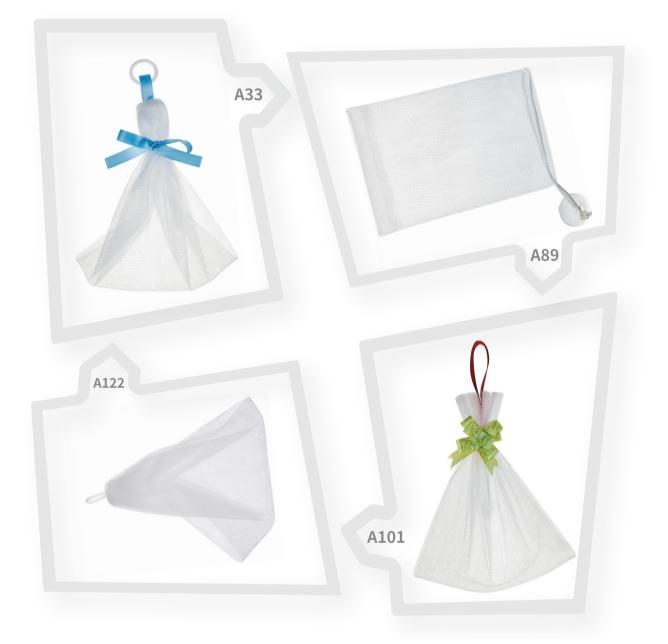

用心者 DEDICATOR 6

| MODE | N.W(g) | DIM(in∖cm)                                 | MESH | PARTS                                             |
|------|--------|--------------------------------------------|------|---------------------------------------------------|
| A89  | 6      | 5.9"L X3.5"W<br>15cm X 9cm                 | PE   | Sucker:PVC Rope:TPE                               |
| A33  | 8.1    | 8.7"L X5.9"W                               |      | Colorful belt:polyester Hard-ring:PP Ribbon:nylon |
| A122 | 7 5    | 22cm X 15cm<br>9.8"L X5.9"W<br>25cm X 15cm |      | Elastic thread:TPU Ribbon:nylon                   |
| A101 | 7.5    |                                            |      | Colorful belt:polyester Ribbon:nylon              |