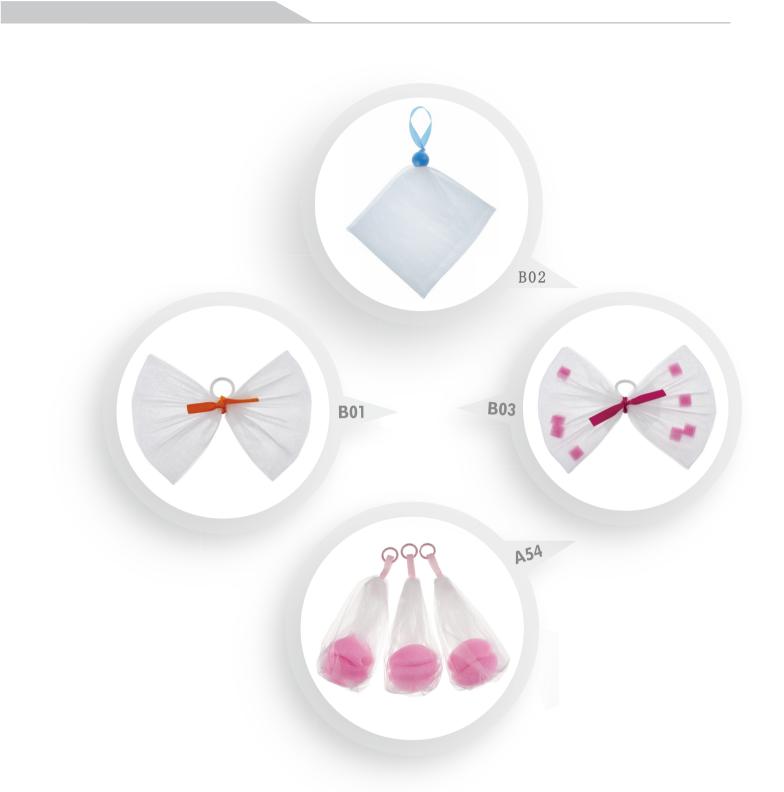

CREATED IN CHINA

| MODE | N.W(g) | DIM(in∖cm)                    | MESH | PARTS                                                       |
|------|--------|-------------------------------|------|-------------------------------------------------------------|
| B02  | 10     | 10.6"L X 7.9"W<br>27cm X 20cm |      | Colorful belt:polyester Hard-bead:PP Ribbon:nylon           |
| B03  | 9.2    | 7.5"L X5.9"W                  | DE   | Colorful belt:polyester Hard-ring:PP Sponge:PU Ribbon:nylon |
| B01  | 9      | 19cm X 15cm                   | PE   |                                                             |
| A54  | 15.5   | 7.9"L X5.9"W<br>20cm X 15cm   |      | Colorful belt:polyester Hard-ring:PP Ribbon:nylon           |