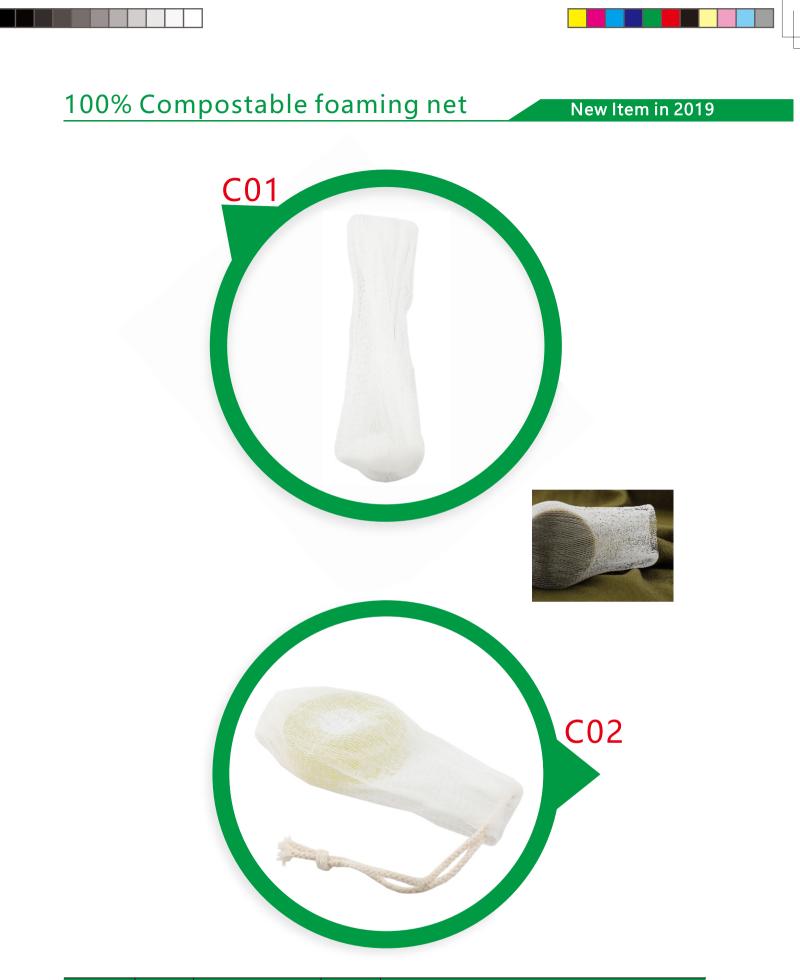

**Pure cotton rope** is cotton as raw material, through loom, warp and weft yarn vertical and horizontal floating and intertwined rope. Cotton itself is a creature, that it discarded

用心者 DEDICATOR 6

| MODE | N.W(g) | DIM(in∖cm)   | MESH                       | PARTS                                                  |
|------|--------|--------------|----------------------------|--------------------------------------------------------|
| C01  | 4g     | 5.9"L X3.5"W |                            | Cotton rope: pure cotton weaving (100% fully degraded) |
| C02  | 5g     | 15cm X 9cm   | (100% fully -<br>degraded) | Cotton rope: pure cotton weaving (100% fully degraded) |

## 100% Compostable foaming net

| MODE | N.W(g) | DIM(in∖cm)                  | MESH                  | PARTS                                                              |
|------|--------|-----------------------------|-----------------------|--------------------------------------------------------------------|
| C03  | 4.5g   | 5.9"L X3.5"W<br>15cm X 9cm  |                       | Ccotton rope/otton rope: pure cotton weaving (100% fully degraded) |
| C07  | 8g     | 8.7"L X5.9"W<br>22cm X 15cm | (100% fully degraded) | Ccotton rope/otton rope: pure cotton weaving (100% fully degraded) |