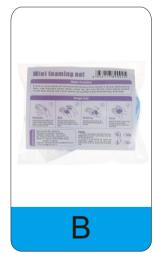

The following images are shot from the instructions of products

# made by different manufacturers at the rear of product package.

massage, rinse thoroughly.

### Pay attention to the "foam" in the image