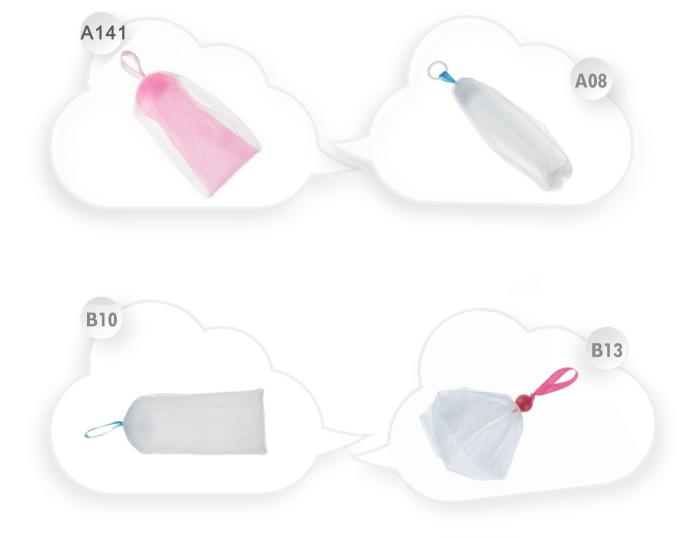

#### Colorul belt:polyester

| MODE | N.W(g) | DIM(in∖cm)                  | MESH | PARTS                                             |
|------|--------|-----------------------------|------|---------------------------------------------------|
| A141 | 12     | 8.7"L X_4 "W<br>22cm X 10cm | PE   | Colorful belt:polyester Ribbon:nylon              |
| B10  | 8      | 7.9"L X2.4"W<br>20cm X 6cm  |      |                                                   |
| A08  | 8.5    | 8.3"L X5.9"W<br>21cm X 15cm |      | Colorful belt:polyester Hard-ring:PP Ribbon:nylon |
| B13  | 10.4   | 9"L X5.9"W<br>23cm X 15cm   |      | Colorful belt:polyester Hard-bead:PP Ribbon:nylon |