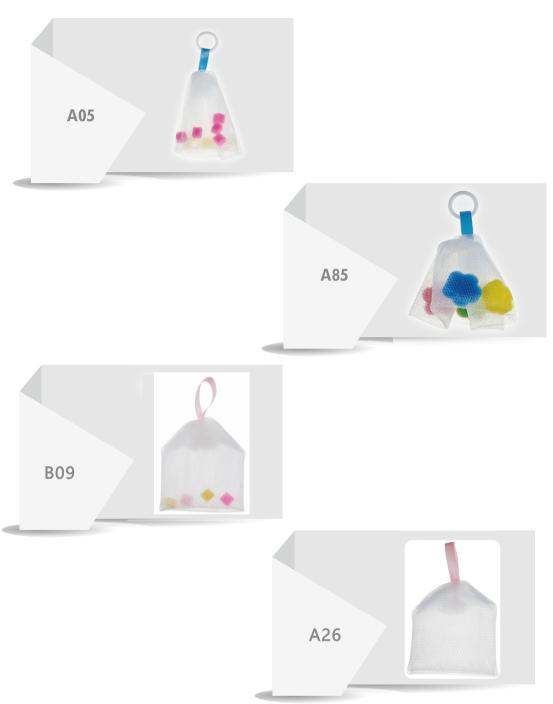

A26

| MODE | N.W(g) | DIM(in∖cm)   | MESH | PARTS                                                       |
|------|--------|--------------|------|-------------------------------------------------------------|
| A05  | 5.8    | 5.9"L X5.9"W | PE - | Colorful belt:polyester Hard-ring:PP Sponge:PU Ribbon:nylon |
| A85  | 6      | 15cm X 15cm  |      |                                                             |
| B09  | 4.8    | 5.1"L X3.5"W |      | Colorful belt:polyester Bubble ball:PU Ribbon:nylon         |
| A26  | 4.7    | 13cm X 9cm   |      | Colorful belt:polyester Ribbon:nylon                        |