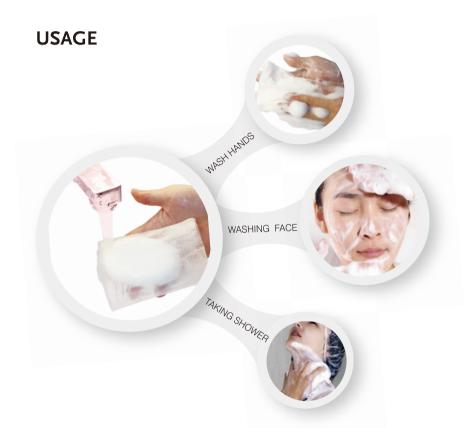

#### What's the foaming net ?

Foaming net is a kind of daily necessities of personal care for wash hand, face, shower and wash hair. It can help to expert the effect of daily chemical and face-cleaning & showerproducts(including cleanser, face-cleaning soap, bath gel, cream cleaner, face cleaning soap, transparent soap, handmade soap, washing mud, beauty soap, face cleaning fat& powder and so on)by producing abundant exquisite cotton-like foams, use the cotton-like foams to take shower, easy clean and take care for skin, there are different functions use on the different kinds products.

### Pay attention to the "foam" in the image