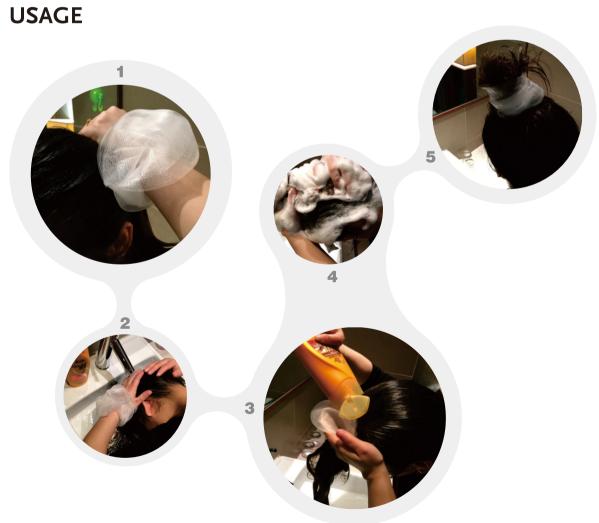

The following images are shot from the instructions of products

# made by different manufacturers at the rear of product package.

massage, rinse thoroughly.

### Pay attention to the "foam" in the image