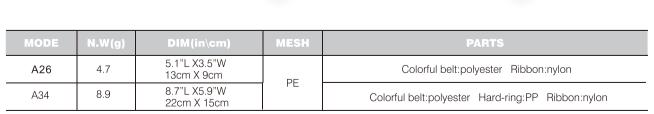

| MODE | N.W(g) | DIM(in∖cm)   | MESH | PARTS              |
|------|--------|--------------|------|--------------------|
| A127 | 10.7   |              |      | Rope:TPE Sponge:PU |
| A26  | 4.7    | 5.9"L X3.5"W | PE   |                    |
| A07  | 7.6    | 15cm X 9cm   | PE.  | Rope:PET           |
| B02  | 12     |              |      |                    |

A26

| MODE | N.W(g) | DIM(in∖cm)   | MESH | PARTS                                                       |
|------|--------|--------------|------|-------------------------------------------------------------|
| A05  | 5.8    | 5.9"L X5.9"W | PE - | Colorful belt:polyester Hard-ring:PP Sponge:PU Ribbon:nylon |
| A85  | 6      | 15cm X 15cm  |      |                                                             |
| B09  | 4.8    | 5.1"L X3.5"W |      | Colorful belt:polyester Bubble ball:PU Ribbon:nylon         |
| A26  | 4.7    | 13cm X 9cm   |      | Colorful belt:polyester Ribbon:nylon                        |