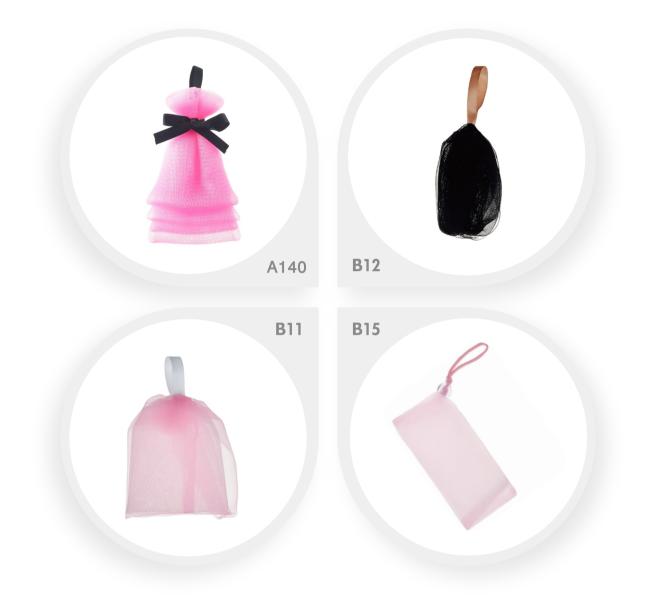

| MODE | N.W(g) | DIM(in∖cm)                  | MESH | PARTS                                                            |
|------|--------|-----------------------------|------|------------------------------------------------------------------|
| A140 | 16.8   | 5.9"L X3.5"W<br>15cm X 9cm  | PE   | Colorul belt:polyester                                           |
| B12  | 6.6    | 7.9"L X2.8"W<br>20cm X 7cm  |      |                                                                  |
| B11  | 6.6    | 7.9"L X5.1"W<br>20cm X 13cm |      | Outer net: polyester Colorful belt:polyester Ribbon:nylon        |
| B15  | 7      | 8.7"L X3.1"W<br>22cm X 8cm  |      | Colorful belt:polyester Rope:chinlon Hard-bead:PMMA Ribbon:nylon |