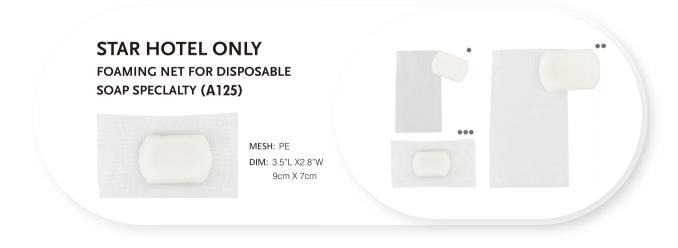

#### FOAMING NET FOR SOAP SPECIALTY

Function:

1. Make the soaps to rub rlch foam quickly

2.Prevent the soap slide

3. Using the soap to the end reduce waste

4.Use like as bath brush, wash more cleanly

Collocation use with the soaps (normal scented soap soap,kinds of handmade soap and so on)