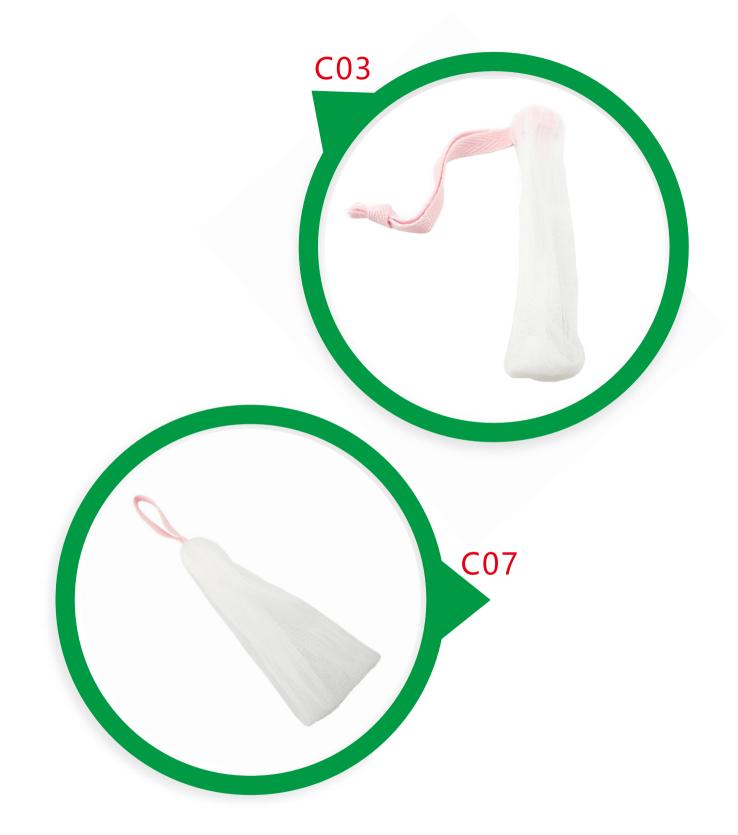

## 100% Compostable foaming net

| MODE | N.W(g) | DIM(in∖cm)                  | MESH                  | PARTS                                                              |
|------|--------|-----------------------------|-----------------------|--------------------------------------------------------------------|
| C03  | 4.5g   | 5.9"L X3.5"W<br>15cm X 9cm  |                       | Ccotton rope/otton rope: pure cotton weaving (100% fully degraded) |
| C07  | 8g     | 8.7"L X5.9"W<br>22cm X 15cm | (100% fully degraded) | Ccotton rope/otton rope: pure cotton weaving (100% fully degraded) |