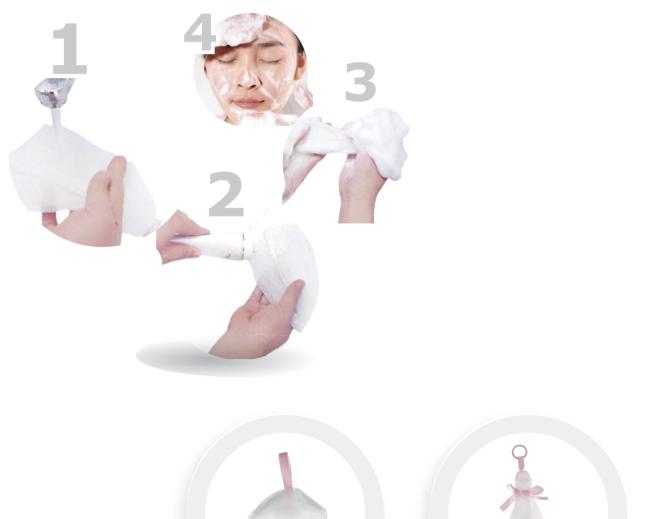

#### FOAMING NET

Colloaction with cleanser products by producting abundant exquisite cream-like foams in a short time washing face with foams It better than facial cleanser on the face directly, It would be more cleaning

#### USAGE

A26

CREATED IN CHINA

A34