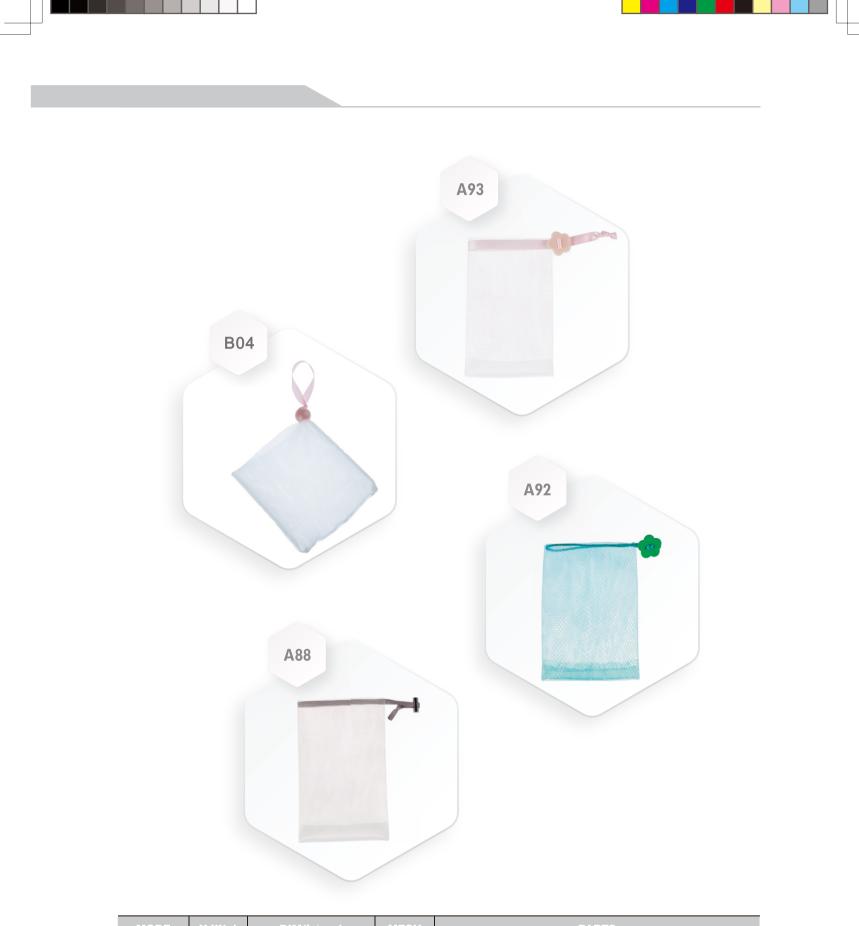

| MODE | N.W(g) | DIM(in∖cm)                    | MESH | PARTS                                                       |
|------|--------|-------------------------------|------|-------------------------------------------------------------|
| B04  | 10     | 10.6"L X 7.9"W<br>27cm X 20cm |      | Outer net/Colorful belt:polyester Hard-bead:PP Ribbon:nylon |
| A93  | 5.2    |                               | PE   | Plum buckle:ABSColorful belt:polyester                      |
| A88  | 6.4    | 5.9"L X3.5"W<br>15cm X 9cm    |      | End stopper:kirsite Colorful belt:polyester,                |
| A92  | 5.8    |                               |      | Plum buckle:ABSRope:TPE                                     |