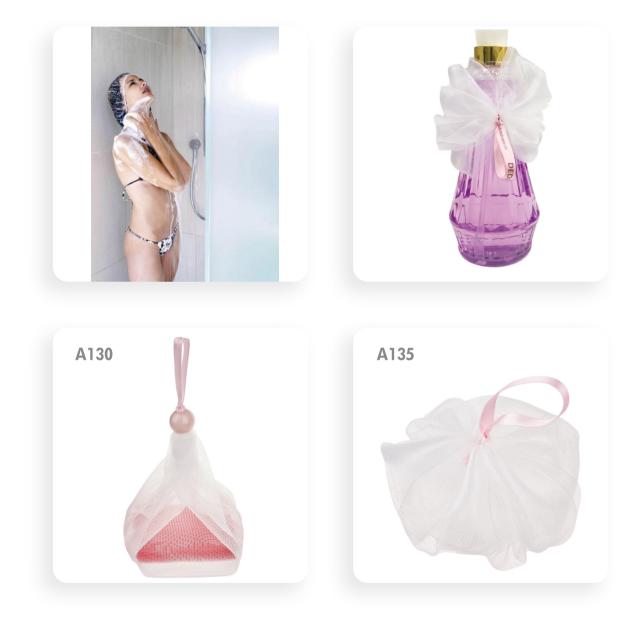

| MODE | N.W(g) | DIM(in∖cm)                  | MESH | PARTS                                                       |  |  |
|------|--------|-----------------------------|------|-------------------------------------------------------------|--|--|
| A130 | 11.8   | 7.9"L X5.9"W<br>20cm X 15cm | PE   | Colorful belt:polyester Hard-ring:PP Sponge:PU Ribbon:nylon |  |  |
| A135 | 16.1   | DIA:5.9"<br>15cm            |      | Colorful belt:polyester Rope:cotton                         |  |  |