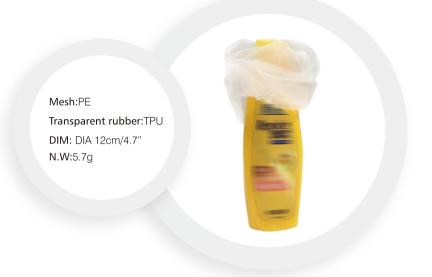

#### What's the foaming net ?

Foaming net is a kind of daily necessities of personal care for wash hand, face, shower and wash hair. It can help to expert the effect of daily chemical and face-cleaning & showerproducts(including cleanser, face-cleaning soap, bath gel, cream cleaner, face cleaning soap, transparent soap, handmade soap, washing mud, beauty soap, face cleaning fat& powder and so on)by producing abundant exquisite cotton-like foams, use the cotton-like foams to take shower, easy clean and take care for skin, there are different functions use on the different kinds products.

#### The principle of the foaming net

Most daily chemcial & face-clean & Shower gel products mainly depend on the foams to clean, in fact, it can't rub foams by hands, everyone knows this fact, so the basic principle that the slender hole of foaming net between the soap, facial cleanser, body lotions, shampoo and the water through rubbing with the hands repeatedly, then the foams come out, and it's related to the soap, facial cleanser, body lotions, shampoo's formula, and the foaming net need to give attention to hang dry's tenet, avoid breed bacteria.