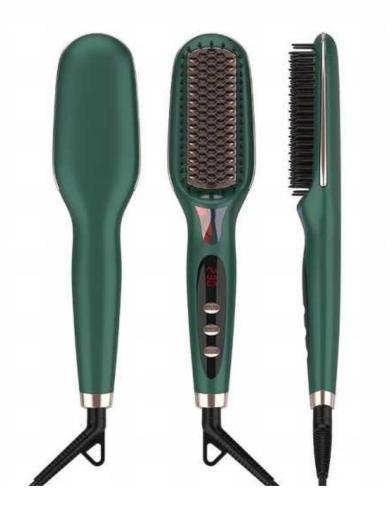

|
| 6.Heating plate size:          | 109mm×37mm                                | 16.Product size:          | 260×49.6×44mm         |
| 7.Temperature range:           | 100°C-200°C                               | 17.Product weight:        |                       |
| 8.Power Cord:                  | Fixed cord                                | 18.Gift Box<br>Dimension: |                       |
| 9.Housing materials:           | PET+Fiber(High Temp Composites)           | 19.Gross Weight:          |                       |
| 10.Heating plate<br>materials: | Aluminum                                  | 20.Qty per Carton         |                       |
| Remark: Due to the cont        | inuous improvement, the above parameters  | are subject to change v   | without prior notice. |



#### Infrared & Ionic Hair Straightening Brush @BM151

- Negative ion water moisturizes hair
- □ Infrared ray repairs damaged hair
- Fast heating: 0-230°C in one minute
- □ Anti-scald design: no worry to use
- □ Automatic power off: 60 minutes auto shut-off

| 1.Product name:             | Infrared & Ionic Hair Straightening Brush | 11.Hairstyle Making:      | Comb/Straight     |
|-----------------------------|-------------------------------------------|---------------------------|-------------------|
| 2.Product number:           | BM151                                     | 12.Certificate:           | CE PSE FCC ROHS   |
| 3.Rated Voltage:            | 100V/240V 50-60Hz                         | 13.Switch Mode:           | On/off/adjust     |
| 4.Rated power:              | 50W