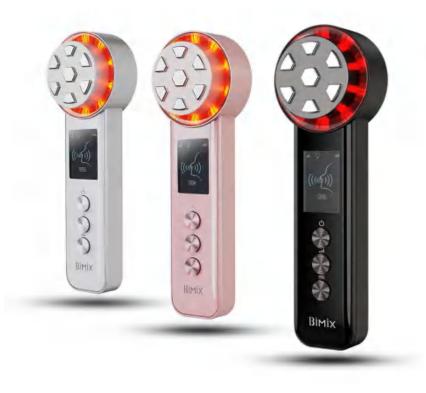

#### Hera Portable RF Ultrasonic Eye Beauty Device @BM15

#### ■ RF 90KHz wave reaches the dermis,activates collagen,reduce fine lines

- 3 MHZ Ultrasonic waves increase absorption of skin products
- Constant heating temperature 42°C and continuous slight vibration
- 316 medical stainless steel materials and smart automatic shut off
- The fashion design with Austrian rhinestones and good touch feeling

| 1.Product name:                                                                                             | Hera RF Ultrasonic Eye Beauty Device | 11.Key features:       | Relieving/Lifting/Firming    |
|-------------------------------------------------------------------------------------------------------------|--------------------------------------|------------------------|------------------------------|
| 2.Product number:                                                                                           | BM15                                 | 12.Function:           | RF/vibration/warm/ultrasonic |
| 3.Input voltage:                                                                                            | DC 5V/1A                             | 13.Certificate:        | CE/ROHS/FCC/PSE/BSCI         |
| 4.Input power:                                                                                              | 3.5W                                 | 14.Adjustments:        | 3 gears                      |
| 5.Lithium battery:                                                                                          | 1000mAh                              | 15.Auto shut off:      | 10 minutes                   |
| 6.Charging time:                                                                                            | 4 Hours                              | 16.Product size:       | 152*34*27mm                  |
| 7.Battery life:                                                                                             | 1 Hour                               | 17.Product weight:     | 125g                         |
| 8.Ultrasonic frequency:                                                                                     | 3MHz                                 | 18.Gift Box Dimension: | 192*120*76mm                 |
| 9.RF frequency:                                                                                             | 90KHz                                | 19.Gross Weight:       | 401g                         |
| 10.Materials:                                                                                               | 316 stainless steel, ABS, PC         | 20.Qty per Carton      | To be negotiation            |
| Remark: Due to the continuous improvement, the above parameters are subject to change without prior notice. |                                      |                        |                              |