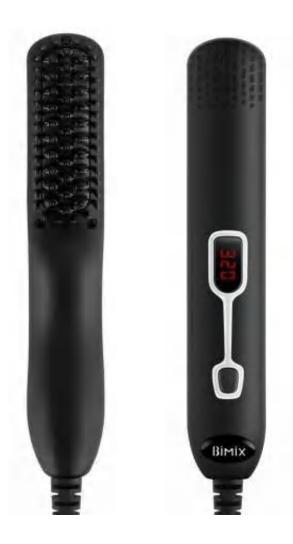

#### IPL Hair Removal Device @BM600

- **D** The most efficient IPL device for permanent hair reduction.
- **D** 5 adjustable levels suitable for different, sensitive skins.
- □ Auto modes and manual mode for full body use
- **D** 450,000 Flashes is more than enough for a lifetime use
- □ The ergonomically designed shape and lightweight is convenient to hold.