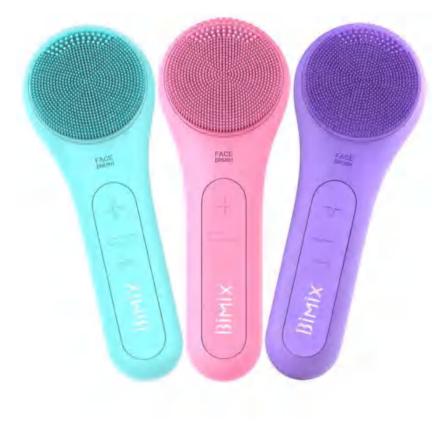

#### Facial Cleansing Beauty Device @BM119

- Two modes of heating or w/o heating, and it is with a wireless charger
- Heating Function: Speeds up the opening process of pores for fast clean
- Six Intensities: Provides a suitable intensity for each skin type
- Handle Design: Provides firm grip and comfortable using experience
- IPX7 Waterproof: Whole body waterproof design for safe use