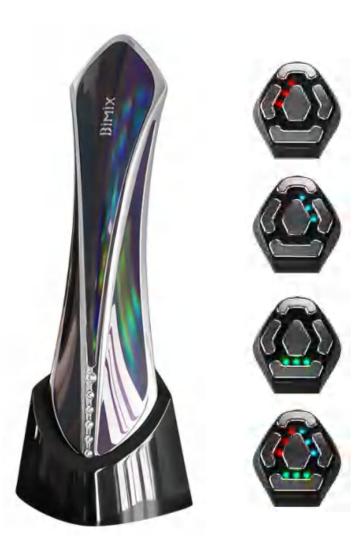

#### Hera Multifunctional RF Tender Skin Apparatus @BM13

- Multifunctional effects with 5 modes (ATW/LAP/TS/LED/VR)
- ATW RF smooth skin & IAP promotes absorption & TS tighten skin
- LED Phototherapy of Blue, Red , Green and vibration relieves facial fatigue
- 316 medical stainless steel material & Smart reminders to prevent overuse
- The initiative fashion design with Austrian rhinestones and good touch feeling.

| 1.Product name:                                                                                             | Hera RF instrument         | 11.Key features:       | Lifting/Rejuvenating/Massage |
|-------------------------------------------------------------------------------------------------------------|----------------------------|------------------------|------------------------------|
| 2.Product number:                                                                                           | BM13                       | 12.Intelligent timing: | 15minutes                    |
| 3.Input voltage:                                                                                            | AC 100-240V(50/60HZ)       | 13.Certificate:        | CE/ROHS/FCC/PSE/BSCI         |
| 4.Output voltage:                                                                                           | DC12V(1.5A)                | 14.Switch mode:        | On/off/adjust                |
| 4.Rated power:                                                                                              | 12W(Max)                   | 15.Auto/Manual:        | Manual                       |
| 5.Output cycle:                                                                                             | 90KHZ                      | 16.Product size:       | 254.6g                       |
| 7.Gear:                                                                                                     | 4 gears                    | 17.Product weight:     | 235×195×90mm                 |
| 8.Adjustments:                                                                                              | 5 modes(ATW/LAP/TS/LED/VR) | 18.Gift box dimension: | 1185g                        |
| 9.LED lights:                                                                                               | Red/Blue/Green             | 19.Gross weight:       | 254.6g                       |
| 10.Materials:                                                                                               | PC, ABS, Stainless-steel   | 20.Qty per carton      | 30pcs (75cm*44cm*49cm)       |
| Remark: Due to the continuous improvement, the above parameters are subject to change without prior notice. |                            |                        |                              |