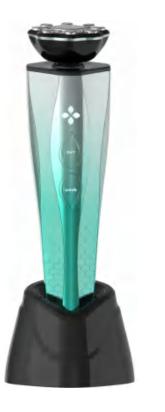

#### Multifunctional Skin Care Beauty Device @BM16

- □ Multifunctional effects with 5 modes (ATW/IAP/TS/LED/VR)
- **D** ATW RF smooth skin & IAP 3MHz Ultrasonic promotes absorption & TS tighten skin
- **D** Red light smooths the skin, Blue light diminish inflammation
- **D** 316 medical stainless steel material, smart reminders to prevent overuse
- **D** Fashion design and good touch feeling, ergonomic and comfortable to hold

| 1.Product name:                                                                                             | Multifunctional Ultrasonic RF<br>Beauty Device | 11.Key features:       | Lifting/Rejuvenating/Massage |
|-------------------------------------------------------------------------------------------------------------|------------------------------------------------|------------------------|------------------------------|
| 2.Product number:                                                                                           | BM16                                           | 12.Intelligent timing: | 10minutes                    |
| 3.Input voltage:                                                                                            | AC 100-240V(50/60HZ)                           | 13.Certificate:        | ISO9001/BSCI                 |
| 4.Output voltage:                                                                                           | DC12V(1.5A)                                    | 14.Switch mode:        | On/off/adjust                |
| 5.Rated power:                                                                                              | 12W(Max)                                       | 15.Auto/Manual:        | Manual                       |
| 6.RF frequency:                                                                                             | 90KHZ                                          | 16.Product size:       | 45*42*202mm                  |
| 7.Ultrasonic frequency:                                                                                     | 3MHz                                           | 17.Product weight:     | 182g                         |
| 8.Adjustments:                                                                                              | 5 modes(ATW/LAP/TS/LED/VR)                     | 18.Gift box dimension: | To be negotiation            |
| 9.LED lights:                                                                                               | Red/Blue                                       | 19.Gross weight:       | To be negotiation            |
| 10.Materials:                                                                                               | PC, ABS, Stainless-steel                       | 20.Qty per carton      | To be negotiation            |
| Remark: Due to the continuous improvement, the above parameters are subject to change without prior notice. |                                                |                        |                              |