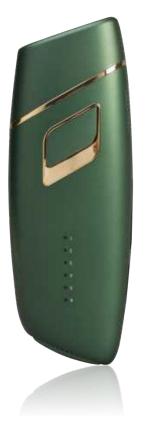

#### IPL Hair Removal Device @BMA05

- Effective & Permanent Hair Removal
- Gentle & painless hair removal
- It comes with 5 adjustable treatment levels
- > Unlimited effective flashes: long service life
- Portable and easy to use

| 1.Product name:                                                                                             | IPL Hair Removal         | 11.Cooling compress:   | No                              |
|-------------------------------------------------------------------------------------------------------------|--------------------------|------------------------|---------------------------------|
| 2.Product number:                                                                                           | BMA05                    | 12.Energy levels:      | 5 light levels                  |
| 3.Light Source:                                                                                             | Pulsed light             | 13.Function:           | Hair Removal, Skin Rejuvenation |
| 4.Light energy:                                                                                             | 2.0-5.0J/cm <sup>2</sup> | 14.Auto/Manual:        | Auto/Manual flash               |
| 5.Power:                                                                                                    | 36W                      | 15.Product size:       | 170*65*20mm                     |
| 6.Flashes:                                                                                                  | Unlimited                | 16.Product weight:     | 210g                            |
| 7.Light exit area:                                                                                          | 1.4/3.6cm <sup>2</sup>   | 17.Gift box dimension: | 210*210*50mm                    |
| 8.Light energy :                                                                                            | 2.0-5.0J/cm <sup>2</sup> | 18.Gross weight:       | 1.88kg                          |
| 9.Color:                                                                                                    | White/Green              | 19.Carton size:        | 460*435*225mm                   |
| 10.Lamp Tube:                                                                                               | Glass                    | 20.Carton weight:      | 13.35kg                         |
| Remark: Due to the continuous improvement, the above parameters are subject to change without prior notice. |                          |                        |                                 |