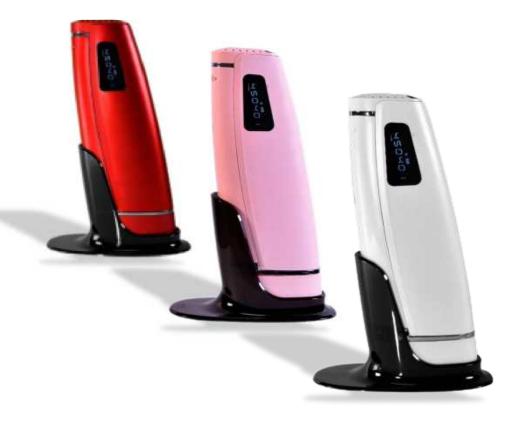

#### Ice Compress IPL Hair Removal Device @BM100

- The most efficient IPL device for permanent hair reduction.
- 9 adjustable levels suitable for different, sensitive skins.
- Two flash modes for different parts of the body.
- Cold compress makes the treatment comfortable and painless.
- The ergonomically designed shape and lightweight is convenient to hold.

| 1.Product name:      | Ice Compress IPL Hair Removal Device    | 11.Cooling compress:      | Yes                     |
|----------------------|-----------------------------------------|---------------------------|-------------------------|
| 2.Product number:    | BM100                                   | 12.Color:                 | White/green/pink        |
| 3.Input:             | AC 100V-240V 50/60Hz                    | 13.Certificates:          | CE/FCC                  |
| 4.Voltage:           | 24V, 1.5A                               | 14.Auto/Manual:           | Auto/Manual flash       |
| 5.Rated power:       | 48W                                     | 15.Product size:          | 216*68*48mm             |
| 6.Flashes:           | 600,000                                 | 16.Product weight:        | 281g                    |
| 7.Treatment area:    | 3cm²                                    | 17.Gift box dimension:    | 332*262*68mm            |
| 8.Energy levels:     | 9 levels                                | 18.Gross weight:          | 1.15kg                  |
| 9.Light wave length: | 510-1200nm                              | 19.Carton size:           | 532*435*360mm           |
| 10.Lamp Tube:        | Quartz bulb                             | 20.Carton weight:         | 14.7kg(12pcs)           |
| Remark: Due to the c | ontinuous improvement, the above parame | ters are subject to chang | e without prior notice. |