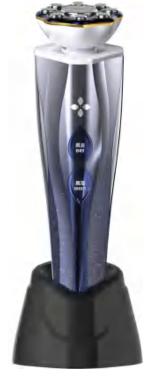

#### Hera Multifunctional Ultrasonic RF Skin Apparatus @BM14

- The fashion design with Austrian rhinestones and good touch feeling.
- ◆ IAP 3MHZ Ultrasonic and electroporation improve the absorption of nutrition
- ATW multipole RF rejuvenate skin & TS tighten and lift skin
- Red light tenders and smooths the skin ,Blue light diminish inflammation
- 316 medical stainless steel material & Smart reminders to prevent overuse

| 1.Product name:                                                                                             | Hera RF Ultrasonic instrument | 11.Key features:       | Lifting/Rejuvenating/Massage |
|-------------------------------------------------------------------------------------------------------------|-------------------------------|------------------------|------------------------------|
| 2.Product number:                                                                                           | BM14                          | 12.Intelligent timing: | 15minutes                    |
| 3.Input voltage:                                                                                            | AC 100-240V(50/60HZ)          | 13.Certificate:        | CE/ROHS/FCC/PSE/BSCI         |
| 4.Output voltage:                                                                                           | DC 3.5/1.35                   | 14.Switch Mode:        | On/off/adjust                |
| 4.Rated power::                                                                                             | 12W(Max)                      | 15.Auto/Manual:        | Manual                       |
| 5.Output cycle:                                                                                             | 90KHZ                         | 16.Product size:       | 193×53×45mm                  |
| 7.Gear:                                                                                                     | 4 gears                       | 17.Product weight:     | 227g                         |
| 8.Adjustments:                                                                                              | 5 modes(ATW/LAP/TS/LED/VR)    | 18.Gift Box Dimension: | 235×195×90mm                 |
| 9.LED lights:                                                                                               | Red/Blue                      | 19.Gross Weight:       | 1.08kg                       |
| 10.Materials:                                                                                               | PC, ABS, Stainless-steel      | 20.Qty per Carton      | 30pcs (75cm*44cm*49cm)       |
| Remark: Due to the continuous improvement, the above parameters are subject to change without prior notice. |                               |                        |                              |