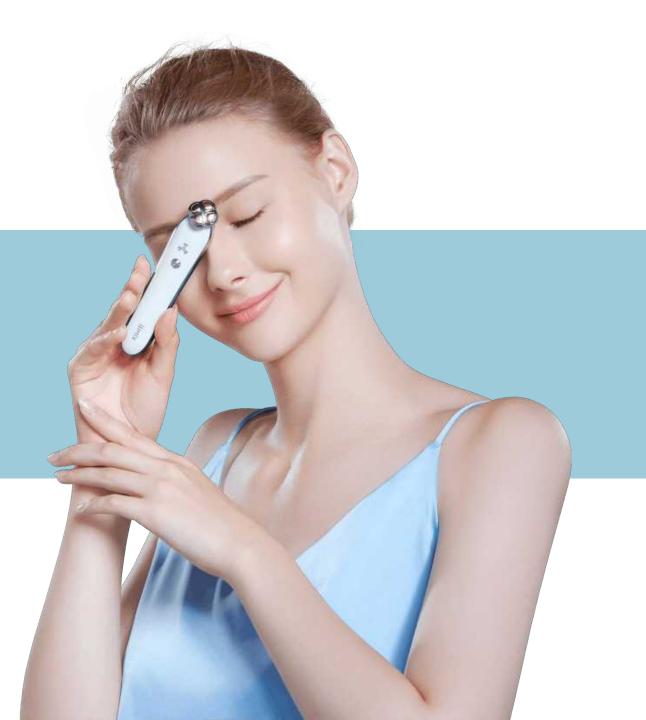

## PART 01 EYE CARE DEVICE

#### Portable RF Eye Relaxation Apparatus @BM12

RF 90KHz wave reaches the dermis,activates collagen,reduce fine lines
EMS micro current tightens the skin, removes dark circles and eye bags
The gold-plated lead-in heads helps absorption of cream
Metal cabinet, gradient color design and good touch feeling
Three gears and smart power off for 10 minutes