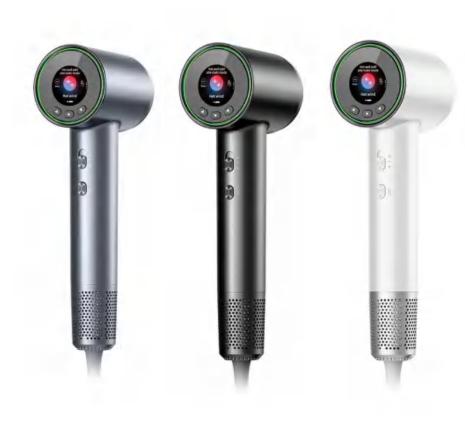

#### IPL Hair Removal Device @BM600

- **D** The most efficient IPL device for permanent hair reduction.
- **D** 5 adjustable levels suitable for different, sensitive skins.
- □ Auto modes and manual mode for full body use
- **D** 450,000 Flashes is more than enough for a lifetime use
- □ The ergonomically designed shape and lightweight is convenient to hold.

| 1.Product name:                                                                                             | IPL Hair Removal Device | 11.Function:           | Hair removal      |
|-------------------------------------------------------------------------------------------------------------|-------------------------|------------------------|-------------------|
| 2.Product number:                                                                                           | BM600                   | 12.Color:              | White/red/pink    |
| 3.Input:                                                                                                    | AC 100V-240V 50/60Hz    | 13.Certificates:       | CE/FCC            |
| 4.Voltage:                                                                                                  | 24V, 1.5A               | 14.Auto/Manual:        | Auto/Manual flash |
| 5.Rated power:                                                                                              | 36W                     | 15.Product size:       | 198*71*44mm       |
| 6.Flash:                                                                                                    | 450,000                 | 16.Product weight:     | 295g              |
| 7.Treatment area:                                                                                           | 4 cm²                   | 17.Gift box dimension: | 240*240*85mm      |
| 8.Energy levels:                                                                                            | 5levels                 | 18.Gross weight:       | 1.3kg             |
| 9.Light wave length:                                                                                        | 510-1200nm              | 19.Carton size:        | 530*510*280mm     |
| 10.Lamp Tube:                                                                                               | Quartz bulb             | 20.Carton weight:      | 16.2kg(12pcs)     |
| Remark: Due to the continuous improvement, the above parameters are subject to change without prior notice. |                         |                        |                   |