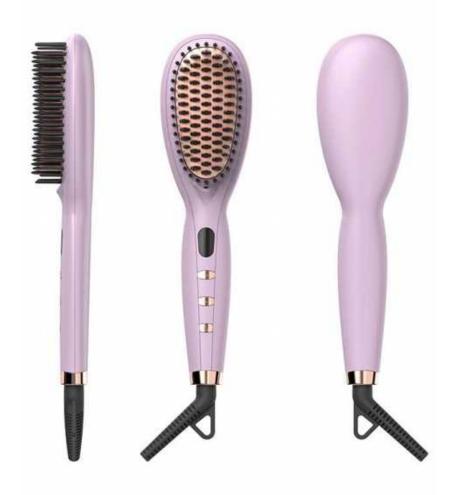

| 15.Display:               | LED                   |
| 6.Heating plate size:      | 102*48mm                               | 16.Product size:          | 270*63*72mm           |
| 7.Temperature range:       | 80°C-230°C                             | 17.Product weight:        |                       |
| 8.Power Cord:              | 360°swivel cord                        | 18.Gift Box Dimension:    |                       |
| 9.Housing materials:       | PET+Fiber(High Temp Composites)        | 19.Gross Weight:          |                       |
| 10.Heating plate materials | : Aluminum                             | 20.Qty per Carton         |                       |
| Remark: Due to the contin  | uous improvement, the above parameters | s are subject to change w | vithout prior notice. |



#### Ionic Hair Straightening Brush @BM155

- ◆ Ionic Technology creates a smooth, frizz-free look
- ◆ The hair will not be damaged by even heating
- ♦ 3D brush teeth are comfortable and anti-scald
- ◆ 6 temperature settings can be suitable for all hair
- Automatic power off: 60 minutes auto shut-off

| 1.Product name:             | Ionic Hair Straightening Brush       | 11.Hairstyle Making:       | Comb/Straight         |
|-----------------------------|--------------------------------------|----------------------------|-----------------------|
| 2.Product number:           | BM155                                | 12.Certificate:            | CE/ROHS/FCC/PSE       |
| 3.Rated Voltage:            | 100V/240V 50-60Hz                    | 13.Switch Mode:            | On/off/adjust         |