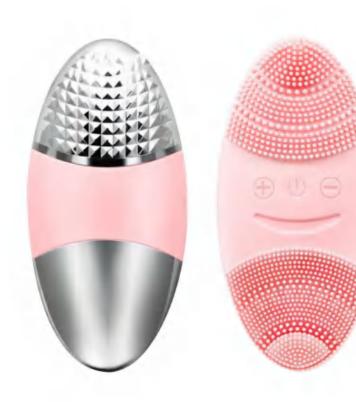

#### Warm Sonic Facial Cleansing Device @BM606

- Cute metal face design attracts all girls to love it
- Unique metal face promotes the absorption of essence
- 42°C warmth experience help better absorption of nutrition input
- Silicon brush hair diameter 0.5mmand sound wave vibration
- Imported food-grade silicon materials from American DowCorning