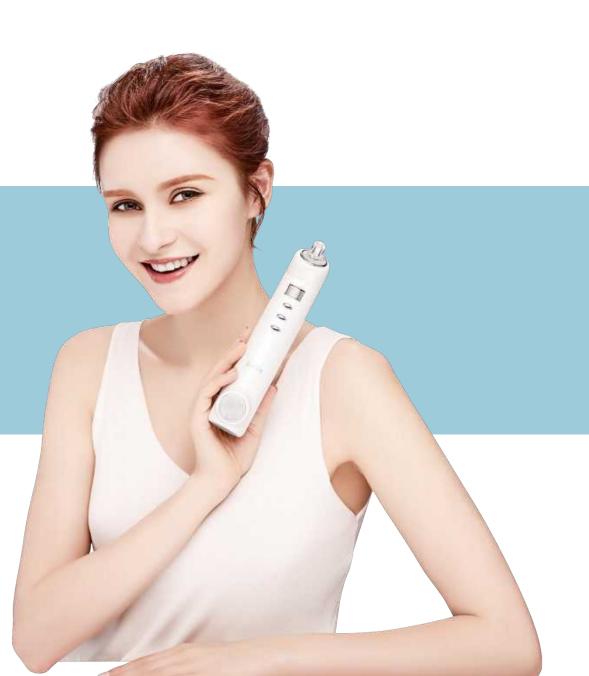

#### Hera Portable RF Ultrasonic Eye Beauty Device @BM15

#### ■ RF 90KHz wave reaches the dermis,activates collagen,reduce fine lines

- 3 MHZ Ultrasonic waves increase absorption of skin products
- Constant heating temperature 42°C and continuous slight vibration
- 316 medical stainless steel materials and smart automatic shut off
- The fashion design with Austrian rhinestones and good touch feeling

| 1.Product name:                                                                                             | Hera RF Ultrasonic Eye Beauty Device | 11.Key features:       | Relieving/Lifting/Firming    |
|-------------------------------------------------------------------------------------------------------------|--------------------------------------|------------------------|------------------------------|
| 2.Product number:                                                                                           | BM15                                 | 12.Function:           | RF/vibration/warm/ultrasonic |
| 3.Input voltage:                                                                                            | DC 5V/1A                             | 13.Certificate:        | CE/ROHS/FCC/PSE/BSCI         |
| 4.Input power:                                                                                              | 3.5W                                 | 14.Adjustments:        | 3 gears                      |
| 5.Lithium battery:                                                                                          | 1000mAh                              | 15.Auto shut off:      | 10 minutes                   |
| 6.Charging time:                                                                                            | 4 Hours                              | 16.Product size:       | 152*34*27mm                  |
| 7.Battery life:                                                                                             | 1 Hour                               | 17.Product weight:     | 125g                         |
| 8.Ultrasonic frequency:                                                                                     | 3MHz                                 | 18.Gift Box Dimension: | 192*120*76mm                 |
| 9.RF frequency:                                                                                             | 90KHz                                | 19.Gross Weight:       | 401g                         |
| 10.Materials:                                                                                               | 316 stainless steel, ABS, PC         | 20.Qty per Carton      | To be negotiation            |
| Remark: Due to the continuous improvement, the above parameters are subject to change without prior notice. |                                      |                        |                              |