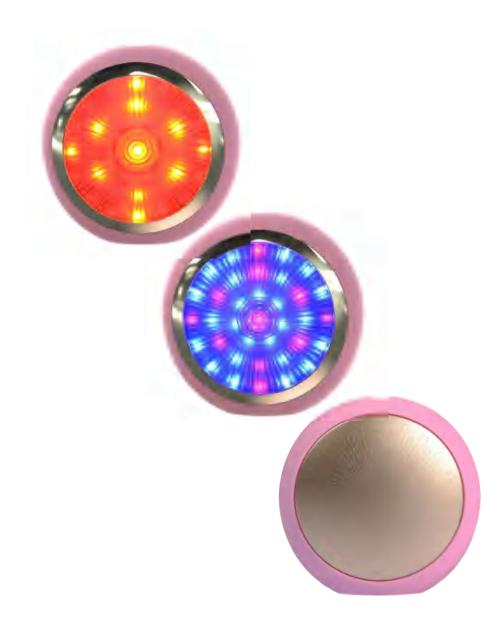

#### Portable RF Eye Relaxation Apparatus @BM12

RF 90KHz wave reaches the dermis,activates collagen,reduce fine lines
EMS micro current tightens the skin, removes dark circles and eye bags
The gold-plated lead-in heads helps absorption of cream
Metal cabinet, gradient color design and good touch feeling
Three gears and smart power off for 10 minutes

| 1.Product name:                                                                                             | Portable RF Eye Relaxation Apparatus  | 11.Key features:       | Relieving/Lifting/Firming |
|-------------------------------------------------------------------------------------------------------------|---------------------------------------|------------------------|---------------------------|
| 2.Product number:                                                                                           | BM12                                  | 12.Waterproof rate:    | IPX5                      |
| 3.Input voltage:                                                                                            | DC 5V/1A                              | 13.Certificate:        | CE/ROHS/FCC/PSE/BSCI      |
| 4.Rated power:                                                                                              | 2W (Max)                              | 14.Switch mode:        | On/off/adjust             |
| 5.Lithium battery:                                                                                          | 500mAh                                | 15.Auto shut off:      | 10 minutes                |
| 6.Charging time:                                                                                            | 2 Hours                               | 16.Product size:       | 131×28×25mm               |
| 7.Battery life:                                                                                             | 1 Hour                                | 17.Product weight:     | 96g                       |
| 8.Adjustments:                                                                                              | 3 gears                               | 18.Gift box dimension: | 148×148×62mm              |
| 9.RF heads:                                                                                                 | Gold electroplated                    | 19.Gross weight:       | 0.44kg                    |
| 10.Materials:                                                                                               | Zine-alloy/316 stainless steel/ABS/PC | 20.Qty per carton      | 69pcs                     |
| Remark: Due to the continuous improvement, the above parameters are subject to change without prior notice. |                                       |                        |                           |