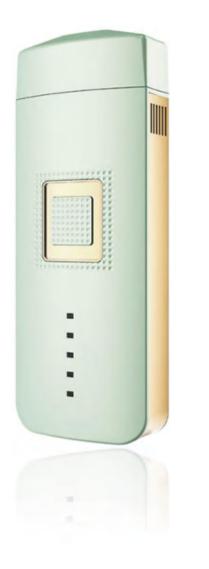

#### IPL Hair Removal Device @BMA05

- Effective & Permanent Hair Removal
- Gentle & painless hair removal
- It comes with 5 adjustable treatment levels
- > Unlimited effective flashes: long service life
- Portable and easy to use

| 1.Product name:                                                                                             | IPL Hair Removal         | 11.Cooling compress:   | No                              |
|-------------------------------------------------------------------------------------------------------------|--------------------------|------------------------|---------------------------------|
| 2.Product number:                                                                                           | BMA05                    | 12.Energy levels:      | 5 light levels                  |
| 3.Light Source:                                                                                             | Pulsed light             | 13.Function:           | Hair Removal, Skin Rejuvenation |
| 4.Light energy:                                                                                             | 2.0-5.0J/cm <sup>2</sup> | 14.Auto/Manual:        | Auto/Manual flash               |
| 5.Power:                                                                                                    | 36W                      | 15.Product size:       | 170*65*20mm                     |
| 6.Flashes:                                                                                                  | Unlimited                | 16.Product weight:     | 210g                            |
| 7.Light exit area:                                                                                          | 1.4/3.6cm <sup>2</sup>   | 17.Gift box dimension: | 210*210*50mm                    |
| 8.Light energy :                                                                                            | 2.0-5.0J/cm <sup>2</sup> | 18.Gross weight:       | 1.88kg                          |
| 9.Color:                                                                                                    | White/Green              | 19.Carton size:        | 460*435*225mm                   |
| 10.Lamp Tube:                                                                                               | Glass                    | 20.Carton weight:      | 13.35kg                         |
| Remark: Due to the continuous improvement, the above parameters are subject to change without prior notice. |                          |                        |                                 |