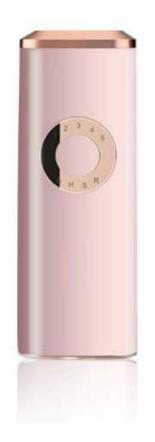

#### Ice Compress IPL Hair Removal Device @BM100

- The most efficient IPL device for permanent hair reduction.
- 9 adjustable levels suitable for different, sensitive skins.
- Two flash modes for different parts of the body.
- Cold compress makes the treatment comfortable and painless.
- The ergonomically designed shape and lightweight is convenient to hold.

| 1.Product name:      | Ice Compress IPL Hair Removal Device    | 11.Cooling compress:      | Yes                     |
|----------------------|-----------------------------------------|---------------------------|-------------------------|
| 2.Product number:    | BM100                                   | 12.Color:                 | White/green/pink        |
| 3.Input:             | AC 100V-240V 50/60Hz                    | 13.Certificates:          | CE/FCC                  |
| 4.Voltage:           | 24V, 1.5A                               | 14.Auto/Manual:           | Auto/Manual flash       |
| 5.Rated power:       | 48W                                     | 15.Product size:          | 216*68*48mm             |
| 6.Flashes:           | 600,000                                 | 16.Product weight:        | 281g                    |
| 7.Treatment area:    | 3cm²                                    | 17.Gift box dimension:    | 332*262*68mm            |
| 8.Energy levels:     | 9 levels                                | 18.Gross weight:          | 1.15kg                  |
| 9.Light wave length: | 510-1200nm                              | 19.Carton size:           | 532*435*360mm           |
| 10.Lamp Tube:        | Quartz bulb                             | 20.Carton weight:         | 14.7kg(12pcs)           |
| Remark: Due to the c | ontinuous improvement, the above parame | ters are subject to chang | e without prior notice. |