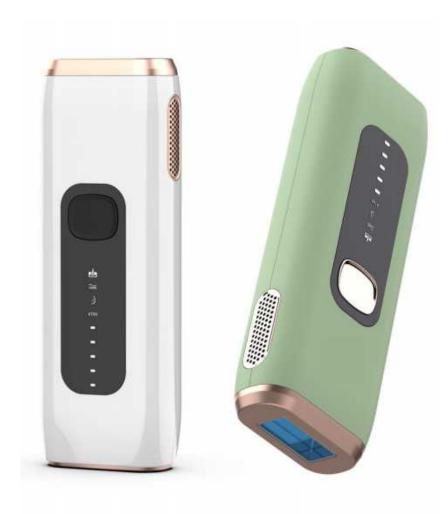

#### Ice Compress IPL Hair Removal Device @BM100

- The most efficient IPL device for permanent hair reduction.
- 9 adjustable levels suitable for different, sensitive skins.
- Two flash modes for different parts of the body.
- Cold compress makes the treatment comfortable and painless.
- The ergonomically designed shape and lightweight is convenient to hold.

| 1.Product name:      | Ice Compress IPL Hair Removal Device    | 11.Cooling compress:      | Yes                     |
|----------------------|-----------------------------------------|---------------------------|-------------------------|
| 2.Product number:    | BM100                                   | 12.Color:                 | White/green/pink        |
| 3.Input:             | AC 100V-240V 50/60Hz                    | 13.Certificates:          | CE/FCC                  |
| 4.Voltage:           | 24V, 1.5A                               | 14.Auto/Manual:           | Auto/Manual flash       |
| 5.Rated power:       | 48W                                     | 15.Product size:          | 216*68*48mm             |
| 6.Flashes:           | 600,000                                 | 16.Product weight:        | 281g                    |
| 7.Treatment area:    | 3cm²                                    | 17.Gift box dimension:    | 332*262*68mm            |
| 8.Energy levels:     | 9 levels                                | 18.Gross weight:          | 1.15kg                  |
| 9.Light wave length: | 510-1200nm                              | 19.Carton size:           | 532*435*360mm           |
| 10.Lamp Tube:        | Quartz bulb                             | 20.Carton weight:         | 14.7kg(12pcs)           |
| Remark: Due to the c | ontinuous improvement, the above parame | ters are subject to chang | e without prior notice. |