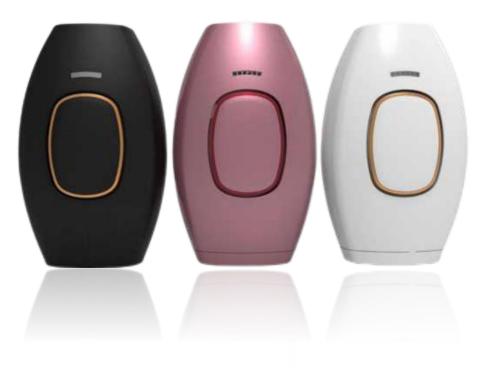

#### IPL Hair Removal Device @BM200

- > The most efficient IPL device for permanent hair reduction.
- > 6 adjustable levels suitable for different, sensitive skins.
- > Auto modes and manual mode for full body use
- > 999,900 Flashes is more than enough for a lifetime use
- > The ergonomically designed shape and lightweight is convenient to hold.

| 1.Product name:                                                                                             | IPL Hair Removal Device | 11.Function:           | Hair removal      |
|-------------------------------------------------------------------------------------------------------------|-------------------------|------------------------|-------------------|
| 2.Product number:                                                                                           | BM200                   | 12.Color:              | White/green/pink  |
| 3.Input:                                                                                                    | AC 100V-240V 50/60Hz    | 13.Certificates:       | CE/FCC            |
| 4.Voltage:                                                                                                  | 24V, 1.5A               | 14.Auto/Manual:        | Auto/Manual flash |
| 5.Rated power:                                                                                              | 36W                     | 15.Product size:       | 195*70*45mm       |
| 6.Energy:                                                                                                   | 1.6-5 J/cm <sup>2</sup> | 16.Product weight:     | 260g              |
| 7.Treatment area:                                                                                           | 3cm <sup>2</sup>        | 17.Gift box dimension: | 240*240*85mm      |
| 8.Energy levels:                                                                                            | 6levels                 | 18.Gross weight:       | 1.1kg             |
| 9.Light wave length:                                                                                        | 510-1200nm              | 19.Carton size:        | 520*510*270mm     |
| 10.Lamp Tube:                                                                                               | Quartz bulb             | 20.Carton weight:      | 13.3kg(12pcs)     |
| Remark: Due to the continuous improvement, the above parameters are subject to change without prior notice. |                         |                        |                   |