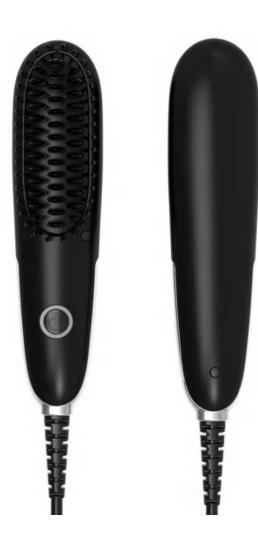

#### IPL Hair Removal Device @BM600

- **D** The most efficient IPL device for permanent hair reduction.
- **D** 5 adjustable levels suitable for different, sensitive skins.
- □ Auto modes and manual mode for full body use
- **D** 450,000 Flashes is more than enough for a lifetime use
- □ The ergonomically designed shape and lightweight is convenient to hold.