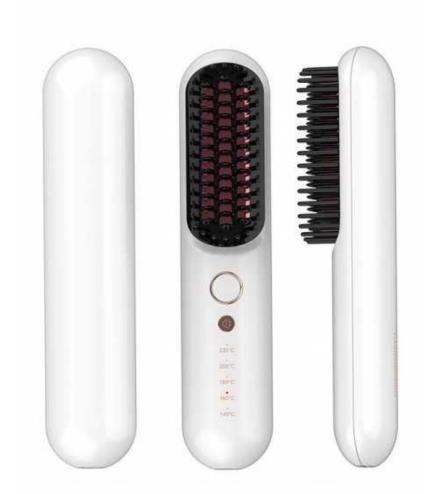

| Туре-С                     | 19.Gross weight:       |                                       |
| 9.Charge time:                                                                                              | 2.5-3h                     | 19.Carton size:        |                                       |
| 10.Battery life::                                                                                           | 50 minutes                 | 20.Carton Carton:      |                                       |
| Remark: Due to the continuous improvement, the above parameters are subject to change without prior notice. |                            |                        |                                       |



- □ Wireless rechargeable hair straightening brush
- □ Anti-scald design: no worry to use
- **D** 5 temperature settings can be suitable for all hair
- □ Automatic power off: 30 minutes auto shut-off
- **D** Easy operation and diversified hair styling

| 1.Product name:             | Rechargeable Hair Straightener Brush  | 11.Hairstyle Making:    | Comb/Straight         |
|-----------------------------|---------------------------------------|-------------------------|-----------------------|
| 2.Product number:           | BM1142                                | 12.Certificate:         | CE FCC ROHS PSE       |
| 3.Rated Voltage:            | DC 5V/2A                              | 13.Switch Mode:         | On/off/adjust         |
| 4.Lithium battery:          | 2600mAh