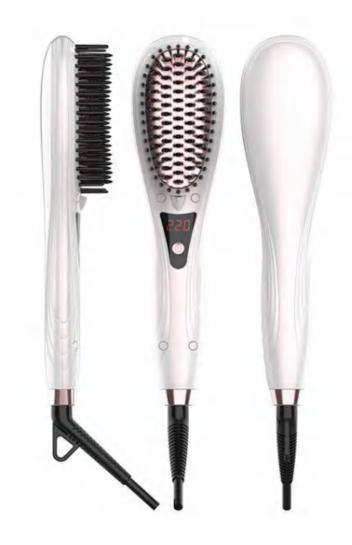

#### IPL Hair Removal Device @BM600

- **D** The most efficient IPL device for permanent hair reduction.
- **D** 5 adjustable levels suitable for different, sensitive skins.
- □ Auto modes and manual mode for full body use
- **D** 450,000 Flashes is more than enough for a lifetime use
- □ The ergonomically designed shape and lightweight is convenient to hold.