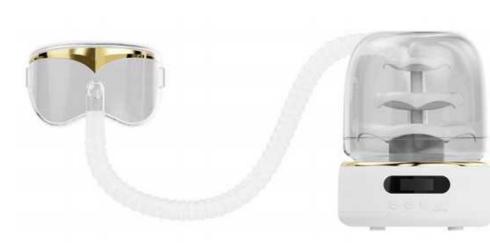

#### Eye Spa Instrument @BM28

- □ Ultrasonic mist technology for optimal hydration
- **D** Cool mist reduces puffiness and eye soreness
- □ Warm steam soothes fatigue and revitalizes eye area
- □ Adjustable timer settings for personalized treatment
- **D** Open water tank, visual screen, dual overheating protection

| 1.Product name:                                                                                             | Eye Spa Instrument       | 11.Key features:       | Lifting/Rejuvenating/Massage |
|-------------------------------------------------------------------------------------------------------------|--------------------------|------------------------|------------------------------|
| 2.Product number:                                                                                           | BM28                     | 12.Intelligent timing: | 5/10/15/20/25/30 mins        |
| 3.Input voltage:                                                                                            | AC 100-240V(50/60HZ)     | 13.Certificate:        | CE/ROHS/FCC/PSE/BSCI         |
| 4.Output voltage:                                                                                           | DC 24V 3A                | 14.Switch Mode:        | On/off/adjust                |
| 5.Rated power:                                                                                              | 72w                      | 15.Auto/Manual:        | Manual                       |
| 6.Ultrasonic frequency:                                                                                     | 2.4MHz                   | 16.Product size:       | 177.6*215.4*224.3mm          |
| 7.Modes:                                                                                                    | 2 modes                  | 17.Product weight:     | 833g                         |
| 8.Level :                                                                                                   | 3 levles                 | 18.Gift Box Dimension: | 310*270*270mm                |
| 9.Function:                                                                                                 | Cool mist and warm steam | 19.Gross Weight:       | 1.72kg                       |
| 10.Water tank capacity:                                                                                     | 350ml                    | 20.Qty per Carton      |                              |
| Remark: Due to the continuous improvement, the above parameters are subject to change without prior notice. |                          |                        |                              |