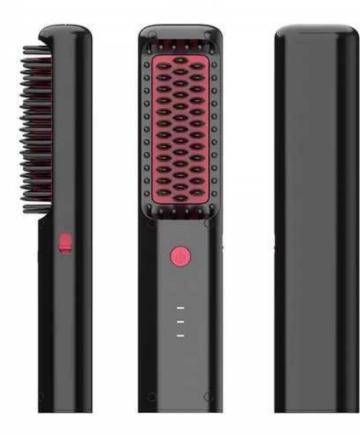

| 15.Display:                | LED                  |
| 6.Heating plate size:      | 86mm×36mm                              | 16.Product size:           | 200 X46 X43mm        |
| 7.Temperature range:       | 120°C-200°C                            | 17.Product weight:         |                      |
| 8.Power Cord:              | USB, Type-C                            | 18.Gift Box Dimension:     |                      |
| 9.Housing materials:       | PET+Fiber(High Temp Composites)        | 19.Gross Weight:           |                      |
| 10.Heating plate materials | s: Aluminum                            | 20.Qty per Carton          |                      |
| Remark: Due to the contir  | nuous improvement, the above parameter | rs are subject to change w | ithout prior notice. |



- Safety of Using Cordless Hair Straightener Brush
- Rapid Heating Wireless Straightening Hair Comb
- Easy To Use Wireless Hair Straightener Brush
- Creative Gift Ideas Electric Lithium Battery Comb For Man and Women
- Long-lasting Beard Straightening Brush and Comb

| 1.Product name:                                                                                             | Hair Straightening Brush        | 11.Hairstyle Making:   | Comb/Straight/curl |
|-------------------------------------------------------------------------------------------------------------|---------------------------------|------------------------|--------------------|
| 2.Product number:                                                                                           | BM1122                          |