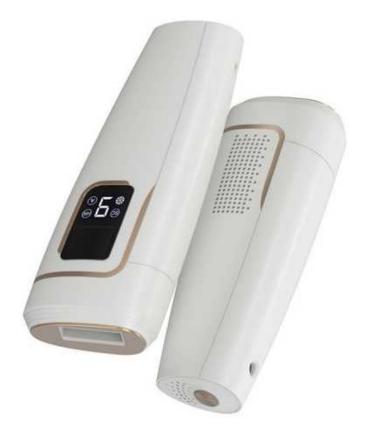

#### Ice Compress IPL Hair Removal Device @BMA08

- The popular IPL technology with long service life of 600,000 flashes
- It comes with 9 adjustable treatment levels
- With 2 operation modes and 2 heads for multifunctional uses
- Simple and easy to operate for any one
- Cold compress makes the treatment comfortable and painless

| 1.Product name:        | IPL Laser Hair RemovalDevice       | 11.Cooling compress:        | Yes                       |
|------------------------|------------------------------------|-----------------------------|---------------------------|
| 2.Product number:      | BMA08                              | 12.Energy levels:           | 9 light levels            |
| 3.Input:               | AC 100V-240V 50/60Hz               | 13.Certificates:            | CE/FCC                    |
| 4.Voltage:             | 24V, 1.5A                          | 14.Auto/Manual:             | Auto/Manual flash         |
| 5.Rated power:         | 48W                                | 15.Product size:            | 200*55*33mm               |
| 6.Flashes:             | 600,000pulses                      | 16.Product weight:          | 300g                      |
| 7.Treatment area:      | 3.2cm <sup>2</sup>                 | 17.Gift box dimension:      | 250*250*50mm              |
| 8.Energy Frequency:    | 6-18J/cm <sup>2</sup>              | 18.Gross weight:            | 1.15kg                    |
| 9.Light wave length:   | 530-1200nm                         | 19.Carton size:             | 530*340*280mm             |
| 10.Lamp Tube:          | Quartz bulb                        | 20.Carton weight:           | 14.7kg(12pcs)             |
| Remark: Due to the cor | ntinuous improvement, the above pa | rameters are subject to cha | nge without prior notice. |