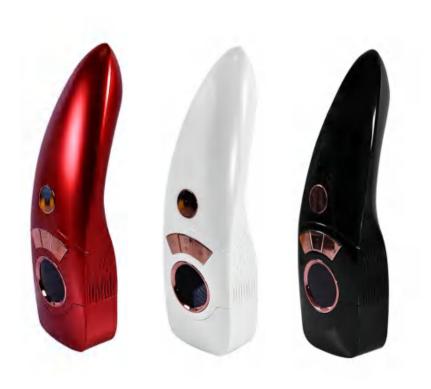

#### IPL Hair Removal Device @BM006

- Effective & Permanent Hair Removal
- Gentle & painless hair removal
- It comes with 5 adjustable treatment levels
- Two flash modes applied to different parts of the body
- Portable and easy to use

| 1.Product name:        | IPL Hair Removal         | 11.Color:                  | White                                 |
|------------------------|--------------------------|----------------------------|---------------------------------------|
| 2.Product number:      | BM006                    | 12.Energy levels:          | 5 light levels                        |
| 3.Input Voltage:       | AC100-240V               | 13.Certificates:           | CE/FCC                                |
| 4.Output Voltage:      | 12V 3A                   | 14.Auto/Manual:            | Auto/Manual flash                     |
| 5.Power:               | 36W                      | 15.Display:                | LCD                                   |
| 6.Flashes:             | 990,000 pulses           | 16.Product size:           | 150*70*40mm                           |
| 7.Treatment area:      | 3cm <sup>2</sup>         | 17.Product weight:         | 180g                                  |
| 8.Energy Frequency:    | 1.5-3.9J/cm <sup>2</sup> | 18.Gift Box Dimension:     | 170*120*93mm                          |
| 9.Light wave length:   | 170-1100nm               | 19.Gross Weight:           | 550g                                  |
| 10.Lamp Tube:          | Quartz bulb              | 20.Qty per Carton          | 32pcs(500*360*400cm )18.5kg           |
| Remark: Due to the cor | ntinuous improvement, t  | he above parameters are su | bject to change without prior notice. |