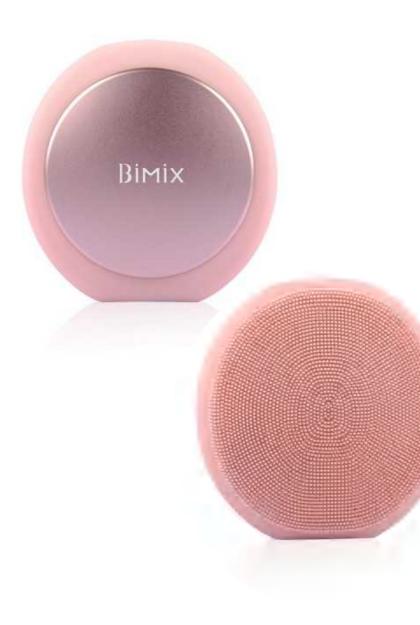

#### **Red & Blue Light Facial Cleansing Device @BM605**

- Constant 42°C silicon brush, sound wave vibration remove oil.
- Red light tenders skin and blue light diminish inflammation.
- EMS micro-current help better absorption of nutrition input.
- Silicon brush hair diameter 0.5mm.
- Imported food-grade silicon materials from American DowCorning.