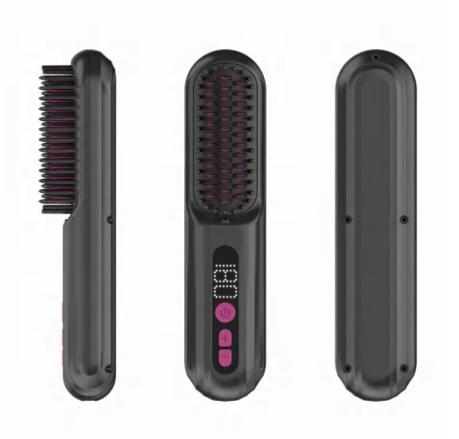

| 15.Display:             | LED                   |
| 6.Heating plate size:       | 60mm×10mm×1.3mm                       | 16.Product size:        | 199×43×43mm           |
| 7.Temperature range:        | 100°C-220°C                           | 17.Product weight:      |                       |
| 8.Power Cord:               | USB, Type-C                           | 18.Gift Box Dimension:  |                       |
| 9.Housing materials:        | PET+Fiber(High Temp Composites)       | 19.Gross Weight:        |                       |
| 10.Heating plate materials: | Aluminum                              | 20.Qty per Carton       |                       |
| Remark: Due to the continu  | ous improvement, the above parameters | are subject to change w | vithout prior notice. |



- Wireless rechargeable hair straightening brush
- 360 anti scald & outer protection brush teeth design
- Wireless portable large capacity Type-crechargeable model
- PET high temperature resistant material for safetyprotection:
- 7x4800mAh lithium batteries, heating fast 90minute super long stand by mode

| 1.Product name:            | Rechargeable Hair Straightening Brus   | h 11.Hairstyle Making:     | Comb/Straight        |
|----------------------------|----------------------------------------|----------------------------|----------------------|
| 2.Product number:          | BM177                                  | 12.Certificate:            |                      |
| 3.Rated Voltage:           | DC 5V/2A                               | 13.Switch Mode:            | On/off/adjust