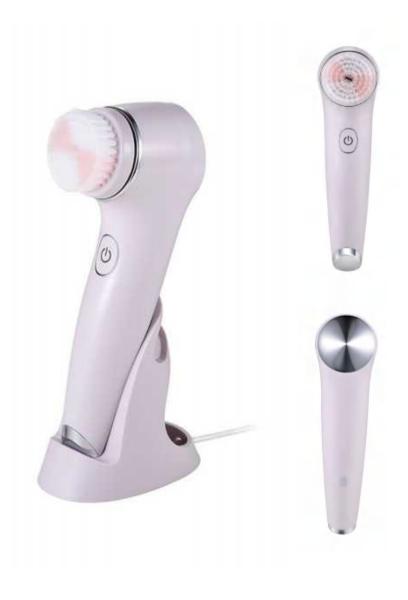

#### Facial Cleansing Beauty Device @BM119

- Two modes of heating or w/o heating, and it is with a wireless charger
- Heating Function: Speeds up the opening process of pores for fast clean
- Six Intensities: Provides a suitable intensity for each skin type
- Handle Design: Provides firm grip and comfortable using experience
- IPX7 Waterproof: Whole body waterproof design for safe use

| 1.Product name:                                                                                             | Facial Cleansing Brush               | 11.Key features:       | Cleansing/Heating/Vibration |
|-------------------------------------------------------------------------------------------------------------|--------------------------------------|------------------------|-----------------------------|
| 2.Product number:                                                                                           | BM119                                | 12.Waterproof rate:    | IPX7                        |
| 3.Input voltage:                                                                                            | DC 5V/1A                             | 13.Certificate:        | FDA/FCC/CE/ROHS             |
| 4.Rated power:                                                                                              | 3.5W                                 | 14.Switch Mode:        | On/off/adjust               |
| 5.Lithium battery:                                                                                          | 800mAh                               | 15.Auto/Manual:        | Manual                      |
| 6.Charging time:                                                                                            | 5 Hours                              | 16.Product size:       | 146×54×30mm/133×41×21mm     |
| 7.Battery life:                                                                                             | 2 hours                              | 17.Product weight:     | 145g                        |
| 8.Adjustments:                                                                                              | 2 modes with 6 vibrating frequencies | 18.Gift Box Dimension: | 162×120×37mm                |
| 9.Charging mode:                                                                                            | wireless                             | 19.Gross Weight:       | 0.215kg                     |
| 10.Materials:                                                                                               | ABS+PC+Silicone                      | 20.Qty per Carton      | 100pcs                      |
| Remark: Due to the continuous improvement, the above parameters are subject to change without prior notice. |                                      |                        |                             |