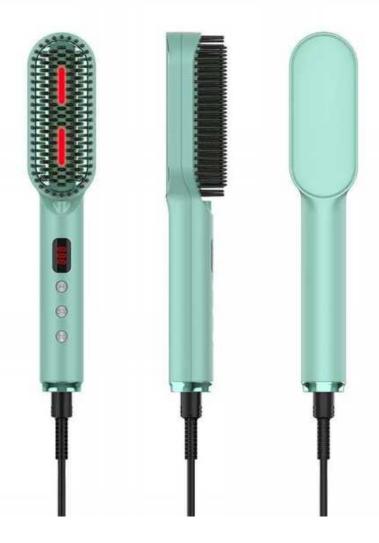

| 15.Display:                | LCD                   |
| 6.Heating plate size:     | 106mm×33mm                            | 16.Product size:           |                       |
| 7.Temperature range:      | 80°C-230°C                            | 17.Product weight:         |                       |
| 8.Power Cord:             | 360°swivel cord                       | 18.Gift Box Dimension:     |                       |
| 9.Housing materials:      | PET+Fiber(High Temp Composites)       | 19.Gross Weight:           |                       |
| 10.Heating plate material | s: Aluminum                           | 20.Qty per Carton          |                       |
| Remark: Due to the conti  | nuous improvement, the above paramete | rs are subject to change w | vithout prior notice. |



#### Infrared & Ionic Hair Straightening Brush @BM123R

- Negative ion water moisturizes hair
- Infared ray repairs damaged hair
- ♦ 3D brush teeth are comfortable and anti-scald
- 16 temperature settings can be suitable for all hair
- Automatic power off: 60 minutes auto shut-off

| 1.Product name:                | Infrared & Ionic Hair Straightening Brush | 11.Hairstyle Making:      | Comb/Straight         |
|--------------------------------|-------------------------------------------|---------------------------|-----------------------|
| 2.Product number:              | BM123R                                    | 12.Certificate:           | CE FCC ROHS ETL       |
| 3.Rated Voltage:               | 100V/240V 50-60Hz                         | 13.Switch Mode:           | On/off/adjust