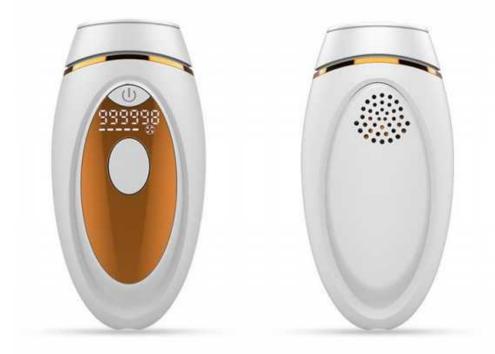

#### IPL Hair Removal Device @BM006

- Effective & Permanent Hair Removal
- Gentle & painless hair removal
- It comes with 5 adjustable treatment levels
- Two flash modes applied to different parts of the body
- Portable and easy to use

| 1.Product name:        | IPL Hair Removal         | 11.Color:                  | White                                 |
|------------------------|--------------------------|----------------------------|---------------------------------------|
| 2.Product number:      | BM006                    | 12.Energy levels:          | 5 light levels                        |
| 3.Input Voltage:       | AC100-240V               | 13.Certificates:           | CE/FCC                                |
| 4.Output Voltage:      | 12V 3A                   | 14.Auto/Manual:            | Auto/Manual flash                     |
| 5.Power:               | 36W                      | 15.Display:                | LCD                                   |
| 6.Flashes:             | 990,000 pulses           | 16.Product size:           | 150*70*40mm                           |
| 7.Treatment area:      | 3cm <sup>2</sup>         | 17.Product weight:         | 180g                                  |
| 8.Energy Frequency:    | 1.5-3.9J/cm <sup>2</sup> | 18.Gift Box Dimension:     | 170*120*93mm                          |
| 9.Light wave length:   | 170-1100nm               | 19.Gross Weight:           | 550g                                  |
| 10.Lamp Tube:          | Quartz bulb              | 20.Qty per Carton          | 32pcs(500*360*400cm )18.5kg           |
| Remark: Due to the cor | ntinuous improvement, t  | he above parameters are su | bject to change without prior notice. |