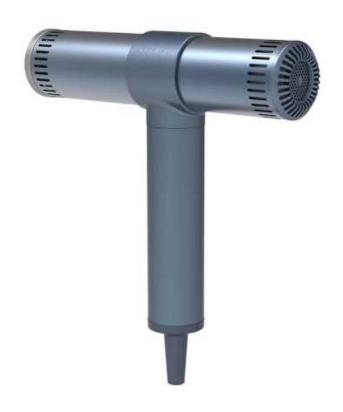

#### IPL Hair Removal Device @BM600

- **D** The most efficient IPL device for permanent hair reduction.
- **D** 5 adjustable levels suitable for different, sensitive skins.
- □ Auto modes and manual mode for full body use
- **D** 450,000 Flashes is more than enough for a lifetime use
- □ The ergonomically designed shape and lightweight is convenient to hold.

| 1.Product name:                                                                                             | IPL Hair Removal Device | 11.Function:           | Hair removal      |
|-------------------------------------------------------------------------------------------------------------|-------------------------|------------------------|-------------------|
| 2.Product number:                                                                                           | BM600                   | 12.Color:              | White/red/pink    |
| 3.Input:                                                                                                    | AC 100V-240V 50/60Hz    | 13.Certificates:       | CE/FCC            |
| 4.Voltage:                                                                                                  | 24V, 1.5A               | 14.Auto/Manual:        | Auto/Manual flash |
| 5.Rated power:                                                                                              | 36W                     | 15.Product size:       | 198*71*44mm       |
| 6.Flash:                                                                                                    | 450,000                 | 16.Product weight:     | 295g              |
| 7.Treatment area:                                                                                           | 4 cm²                   | 17.Gift box dimension: | 240*240*85mm      |
| 8.Energy levels:                                                                                            | 5levels                 | 18.Gross weight:       | 1.3kg             |
| 9.Light wave length:                                                                                        | 510-1200nm              | 19.Carton size:        | 530*510*280mm     |
| 10.Lamp Tube:                                                                                               | Quartz bulb             | 20.Carton weight:      | 16.2kg(12pcs)     |
| Remark: Due to the continuous improvement, the above parameters are subject to change without prior notice. |                         |                        |                   |