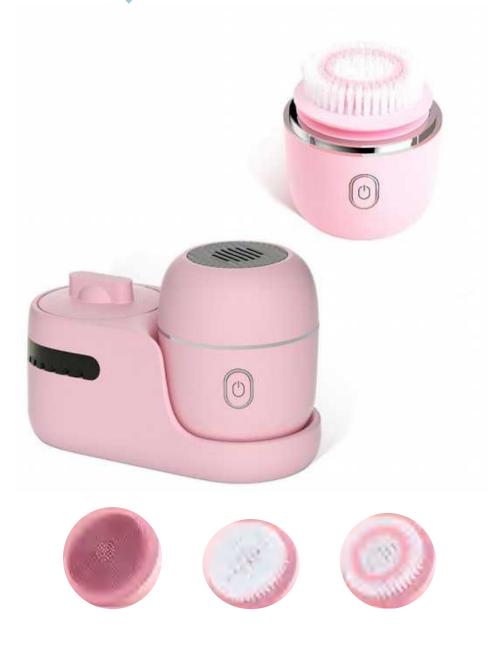

#### Electric Facial Cleansing Brush @BM5000

- 2 kinds of adjustable speeds for deep cleaning
- Automatic timer at 20s, automatic shut off at 120s
- 2 replaceable brush heads, the ultra-soft brush does not harm the skin
- IPX 7 waterproof rate, USB charging design
- Ergonomic design fits hand curve perfectly

| 1.Product name:            | Electric Facial Cleansing Brush | 11.Key features:       | Cleansing   |
|----------------------------|---------------------------------|------------------------|-------------|
| 2.Product number:          | BM5000                          | 12.Waterproof rate:    | IPX7        |
| 3.Operating voltage:       | 3.7V                            | 13.Certificate:        |             |
| 4.Rated power:             | 2.2W                            | 14.Product size:       | 17.0*6.48cm |
| 5.Product noise:           | ≦65dB                           | 15.Product weight:     | 132g        |
| 6.Charging port:           | Micro USB                       | 16.Gift Box Dimension: | 19*13*5.2cm |
| 7.Battery capacity:        | 800mAh                          | 17.Gross Weight:       | 251g        |
| 8.Adjustments:             | 2intensities                    | 18.Qty per Carton:     | 54pcs       |
| 9.Replaceable brush heads: | Two                             | 19.CartonDimension:    | 50X40X42cm  |
| 10.Materials:              | ABS                             | 20.CartonWeight:       | 14.354kg    |