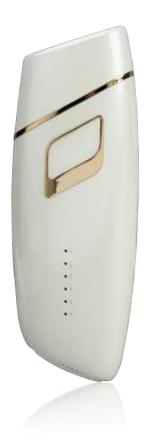

#### IPL Hair Removal Device @BMA05

- Effective & Permanent Hair Removal
- Gentle & painless hair removal
- It comes with 5 adjustable treatment levels
- > Unlimited effective flashes: long service life
- Portable and easy to use

| 1.Product name:                                                                                             | IPL Hair Removal         | 11.Cooling compress:   | No                              |
|-------------------------------------------------------------------------------------------------------------|--------------------------|------------------------|---------------------------------|
| 2.Product number:                                                                                           | BMA05                    | 12.Energy levels:      | 5 light levels                  |
| 3.Light Source:                                                                                             | Pulsed light             | 13.Function:           | Hair Removal, Skin Rejuvenation |
| 4.Light energy:                                                                                             | 2.0-5.0J/cm <sup>2</sup> | 14.Auto/Manual:        | Auto/Manual flash               |
| 5.Power:                                                                                                    | 36W                      | 15.Product size:       | 170*65*20mm                     |
| 6.Flashes:                                                                                                  | Unlimited                | 16.Product weight:     | 210g                            |
| 7.Light exit area:                                                                                          | 1.4/3.6cm <sup>2</sup>   | 17.Gift box dimension: | 210*210*50mm                    |
| 8.Light energy :                                                                                            | 2.0-5.0J/cm <sup>2</sup> | 18.Gross weight:       | 1.88kg                          |
| 9.Color:                                                                                                    | White/Green              | 19.Carton size:        | 460*435*225mm                   |
| 10.Lamp Tube:                                                                                               | Glass                    | 20.Carton weight:      | 13.35kg                         |
| Remark: Due to the continuous improvement, the above parameters are subject to change without prior notice. |                          |                        |                                 |