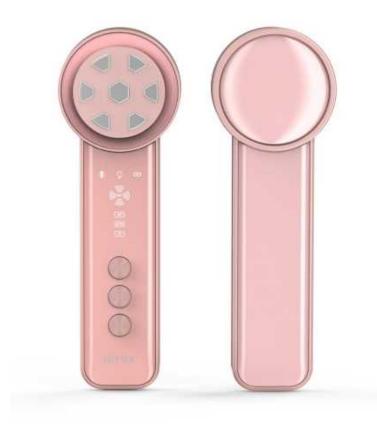

#### Portable RF Eye Relaxation Apparatus @BM12

RF 90KHz wave reaches the dermis,activates collagen,reduce fine lines
EMS micro current tightens the skin, removes dark circles and eye bags
The gold-plated lead-in heads helps absorption of cream
Metal cabinet, gradient color design and good touch feeling
Three gears and smart power off for 10 minutes

| 1.Product name:                                                                                             | Portable RF Eye Relaxation Apparatus  | 11.Key features:       | Relieving/Lifting/Firming |
|-------------------------------------------------------------------------------------------------------------|---------------------------------------|------------------------|---------------------------|
| 2.Product number:                                                                                           | BM12                                  | 12.Waterproof rate:    | IPX5                      |
| 3.Input voltage:                                                                                            | DC 5V/1A                              | 13.Certificate:        | CE/ROHS/FCC/PSE/BSCI      |
| 4.Rated power:                                                                                              | 2W (Max)                              | 14.Switch mode:        | On/off/adjust             |
| 5.Lithium battery:                                                                                          | 500mAh                                | 15.Auto shut off:      | 10 minutes                |
| 6.Charging time:                                                                                            | 2 Hours                               | 16.Product size:       | 131×28×25mm               |
| 7.Battery life:                                                                                             | 1 Hour                                | 17.Product weight:     | 96g                       |
| 8.Adjustments:                                                                                              | 3 gears                               | 18.Gift box dimension: | 148×148×62mm              |
| 9.RF heads:                                                                                                 | Gold electroplated                    | 19.Gross weight:       | 0.44kg                    |
| 10.Materials:                                                                                               | Zine-alloy/316 stainless steel/ABS/PC | 20.Qty per carton      | 69pcs                     |
| Remark: Due to the continuous improvement, the above parameters are subject to change without prior notice. |                                       |                        |                           |