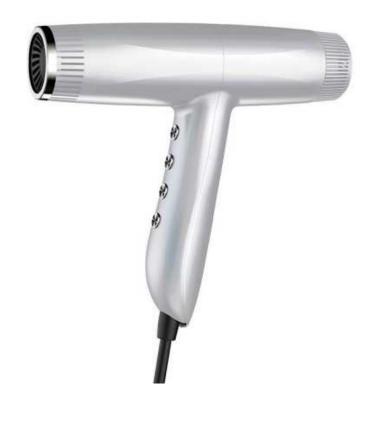

#### IPL Hair Removal Device @BM600

- **D** The most efficient IPL device for permanent hair reduction.
- **D** 5 adjustable levels suitable for different, sensitive skins.
- □ Auto modes and manual mode for full body use
- **D** 450,000 Flashes is more than enough for a lifetime use
- □ The ergonomically designed shape and lightweight is convenient to hold.

| 1.Product name:                                                                                             | IPL Hair Removal Device | 11.Function:           | Hair removal      |
|-------------------------------------------------------------------------------------------------------------|-------------------------|------------------------|-------------------|
| 2.Product number:                                                                                           | BM600                   | 12.Color:              | White/red/pink    |
| 3.Input:                                                                                                    | AC 100V-240V 50/60Hz    | 13.Certificates:       | CE/FCC            |
| 4.Voltage:                                                                                                  | 24V, 1.5A               | 14.Auto/Manual:        | Auto/Manual flash |
| 5.Rated power:                                                                                              | 36W                     | 15.Product size:       | 198*71*44mm       |
| 6.Flash:                                                                                                    | 450,000                 | 16.Product weight:     | 295g              |
| 7.Treatment area:                                                                                           | 4 cm²                   | 17.Gift box dimension: | 240*240*85mm      |
| 8.Energy levels:                                                                                            | 5levels                 | 18.Gross weight:       | 1.3kg             |
| 9.Light wave length:                                                                                        | 510-1200nm              | 19.Carton size:        | 530*510*280mm     |
| 10.Lamp Tube:                                                                                               | Quartz bulb             | 20.Carton weight:      | 16.2kg(12pcs)     |
| Remark: Due to the continuous improvement, the above parameters are subject to change without prior notice. |                         |                        |                   |