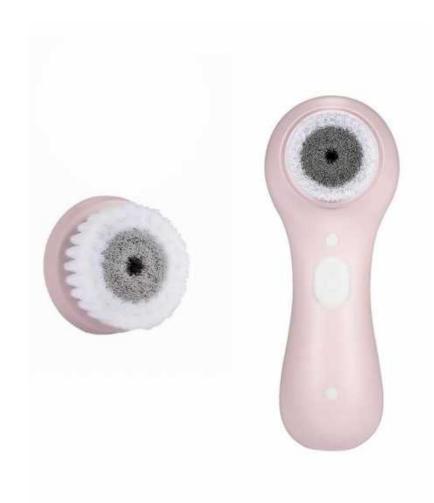

#### Electric Facial Cleansing Brush @BM5000

- 2 kinds of adjustable speeds for deep cleaning
- Automatic timer at 20s, automatic shut off at 120s
- 2 replaceable brush heads, the ultra-soft brush does not harm the skin
- IPX 7 waterproof rate, USB charging design
- Ergonomic design fits hand curve perfectly