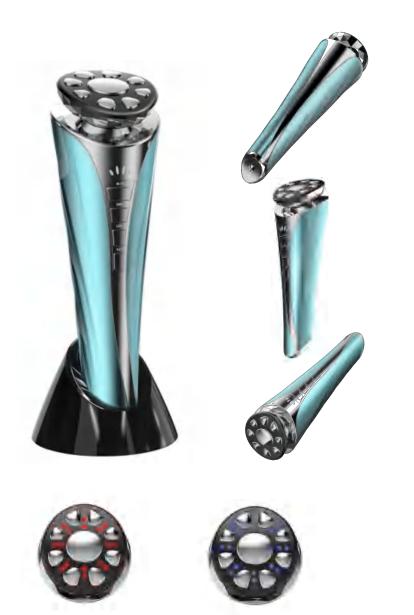

#### Hera Multifunctional RF Tender Skin Apparatus @BM13

- Multifunctional effects with 5 modes (ATW/LAP/TS/LED/VR)
- ATW RF smooth skin & IAP promotes absorption & TS tighten skin
- LED Phototherapy of Blue, Red , Green and vibration relieves facial fatigue
- 316 medical stainless steel material & Smart reminders to prevent overuse
- The initiative fashion design with Austrian rhinestones and good touch feeling.

| 1.Product name:                                                                                             | Hera RF instrument         | 11.Key features:       | Lifting/Rejuvenating/Massage |
|-------------------------------------------------------------------------------------------------------------|----------------------------|------------------------|------------------------------|
| 2.Product number:                                                                                           | BM13                       | 12.Intelligent timing: | 15minutes                    |
| 3.Input voltage:                                                                                            | AC 100-240V(50/60HZ)       | 13.Certificate:        | CE/ROHS/FCC/PSE/BSCI         |
| 4.Output voltage:                                                                                           | DC12V(1.5A)                | 14.Switch mode:        | On/off/adjust                |
| 4.Rated power:                                                                                              | 12W(Max)                   | 15.Auto/Manual:        | Manual                       |
| 5.Output cycle:                                                                                             | 90KHZ                      | 16.Product size:       | 254.6g                       |
| 7.Gear:                                                                                                     | 4 gears                    | 17.Product weight:     | 235×195×90mm                 |
| 8.Adjustments:                                                                                              | 5 modes(ATW/LAP/TS/LED/VR) | 18.Gift box dimension: | 1185g                        |
| 9.LED lights:                                                                                               | Red/Blue/Green             | 19.Gross weight:       | 254.6g                       |
| 10.Materials:                                                                                               | PC, ABS, Stainless-steel   | 20.Qty per carton      | 30pcs (75cm*44cm*49cm)       |
| Remark: Due to the continuous improvement, the above parameters are subject to change without prior notice. |                            |                        |                              |