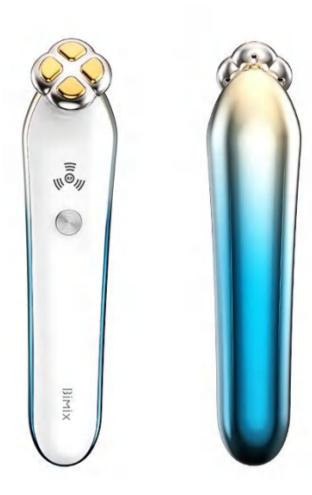

#### Hera Portable RF Ultrasonic Eye Beauty Device @BM15

#### ■ RF 90KHz wave reaches the dermis,activates collagen,reduce fine lines

- 3 MHZ Ultrasonic waves increase absorption of skin products
- Constant heating temperature 42°C and continuous slight vibration
- 316 medical stainless steel materials and smart automatic shut off
- The fashion design with Austrian rhinestones and good touch feeling

| 1.Product name:                                                                                             | Hera RF Ultrasonic Eye Beauty Device | 11.Key features:       | Relieving/Lifting/Firming    |
|-------------------------------------------------------------------------------------------------------------|--------------------------------------|------------------------|------------------------------|
| 2.Product number:                                                                                           | BM15                                 | 12.Function:           | RF/vibration/warm/ultrasonic |
| 3.Input voltage:                                                                                            | DC 5V/1A                             | 13.Certificate:        | CE/ROHS/FCC/PSE/BSCI         |
| 4.Input power:                                                                                              | 3.5W                                 | 14.Adjustments:        | 3 gears                      |
| 5.Lithium battery:                                                                                          | 1000mAh                              | 15.Auto shut off:      | 10 minutes                   |
| 6.Charging time:                                                                                            | 4 Hours                              | 16.Product size:       | 152*34*27mm                  |
| 7.Battery life:                                                                                             | 1 Hour                               | 17.Product weight:     | 125g                         |
| 8.Ultrasonic frequency:                                                                                     | 3MHz                                 | 18.Gift Box Dimension: | 192*120*76mm                 |
| 9.RF frequency:                                                                                             | 90KHz                                | 19.Gross Weight:       | 401g                         |
| 10.Materials:                                                                                               | 316 stainless steel, ABS, PC         | 20.Qty per Carton      | To be negotiation            |
| Remark: Due to the continuous improvement, the above parameters are subject to change without prior notice. |                                      |                        |                              |