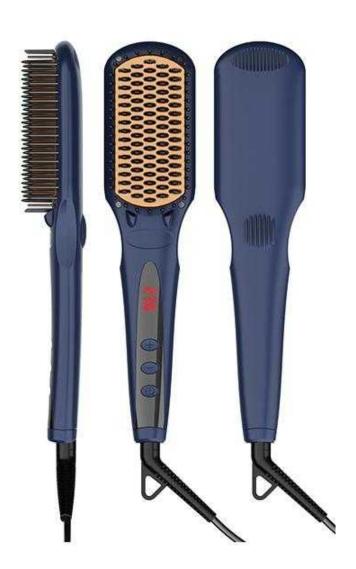

#### IPL Hair Removal Device @BM600

- **D** The most efficient IPL device for permanent hair reduction.
- **D** 5 adjustable levels suitable for different, sensitive skins.
- □ Auto modes and manual mode for full body use
- **D** 450,000 Flashes is more than enough for a lifetime use
- □ The ergonomically designed shape and lightweight is convenient to hold.