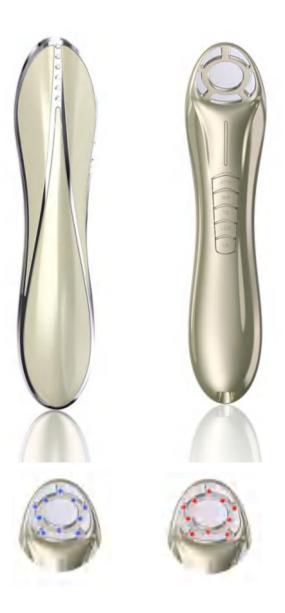

#### Multifunctional Skin Care Beauty Device @BM16

- □ Multifunctional effects with 5 modes (ATW/IAP/TS/LED/VR)
- **D** ATW RF smooth skin & IAP 3MHz Ultrasonic promotes absorption & TS tighten skin
- **D** Red light smooths the skin, Blue light diminish inflammation
- **D** 316 medical stainless steel material, smart reminders to prevent overuse
- **D** Fashion design and good touch feeling, ergonomic and comfortable to hold

| 1.Product name:                                                                                             | Multifunctional Ultrasonic RF<br>Beauty Device | 11.Key features:       | Lifting/Rejuvenating/Massage |
|-------------------------------------------------------------------------------------------------------------|------------------------------------------------|------------------------|------------------------------|
| 2.Product number:                                                                                           | BM16                                           | 12.Intelligent timing: | 10minutes                    |
| 3.Input voltage:                                                                                            | AC 100-240V(50/60HZ)                           | 13.Certificate:        | ISO9001/BSCI                 |
| 4.Output voltage:                                                                                           | DC12V(1.5A)                                    | 14.Switch mode:        | On/off/adjust                |
| 5.Rated power:                                                                                              | 12W(Max)                                       | 15.Auto/Manual:        | Manual                       |
| 6.RF frequency:                                                                                             | 90KHZ                                          | 16.Product size:       | 45*42*202mm                  |
| 7.Ultrasonic frequency:                                                                                     | 3MHz                                           | 17.Product weight:     | 182g                         |
| 8.Adjustments:                                                                                              | 5 modes(ATW/LAP/TS/LED/VR)                     | 18.Gift box dimension: | To be negotiation            |
| 9.LED lights:                                                                                               | Red/Blue                                       | 19.Gross weight:       | To be negotiation            |
| 10.Materials:                                                                                               | PC, ABS, Stainless-steel                       | 20.Qty per carton      | To be negotiation            |
| Remark: Due to the continuous improvement, the above parameters are subject to change without prior notice. |                                                |                        |                              |