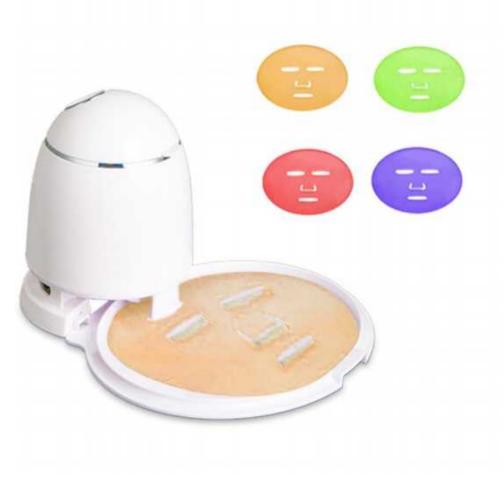

#### LED Light Therapy Mask @BM20

- 4 modes to treat a myriad of skin problems
- 3 adjustable intensities of each light
- Silicone material: Surface stains are easy to clean
- Smart power off for 10 minutes to prevent overuse
- Yellow light mode, green light mode, red light mode, orange light mode

| 1.Product name:                                                                                             | LED Facial Mask         | 11.Feature:            | rejuvenating/Relieving/Lifting |
|-------------------------------------------------------------------------------------------------------------|-------------------------|------------------------|--------------------------------|
| 2.Product number:                                                                                           | BM20                    | 12.Color:              | Blackor customized             |
| 3.InputVoltage:                                                                                             | DC5V/1A                 | 13.Certificate:        |                                |
| 4.Battery capacity:                                                                                         | 3.7V 2500mAH            | 14.Product size:       | 304.5*195*5.2mm                |
| 5.Charging current:                                                                                         | 600mA+/-10%             | 15.Product weight:     | 365g                           |
| 6.Charging time:                                                                                            | 4-6h                    | 16.Gift Box Dimension: | 319*215*62mm                   |
| 7.Light intensity:                                                                                          | 3Levels                 | 17.Gross Weight:       | 993g                           |
| 8.Power by:                                                                                                 | USB rechargeable        | 18.Qty per Carton:     | 14pcs                          |
| 9.Light color:                                                                                              | Red+Green+Yellow+Orange | 19.CartonDimension:    | 450*335*458mm                  |
| 10.Application:                                                                                             | Home use                | 20.CartonWeight:       | 15.1Kg                         |
| Remark: Due to the continuous improvement, the above parameters are subject to change without prior notice. |                         |                        |                                |