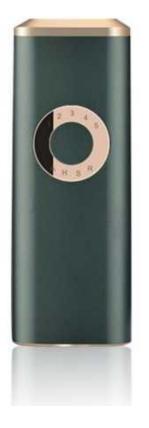

#### Ice Compress IPL Hair Removal Device @BMA08

- The popular IPL technology with long service life of 600,000 flashes
- It comes with 9 adjustable treatment levels
- With 2 operation modes and 2 heads for multifunctional uses
- Simple and easy to operate for any one
- Cold compress makes the treatment comfortable and painless

| 1.Product name:        | IPL Laser Hair RemovalDevice       | 11.Cooling compress:        | Yes                       |
|------------------------|------------------------------------|-----------------------------|---------------------------|
| 2.Product number:      | BMA08                              | 12.Energy levels:           | 9 light levels            |
| 3.Input:               | AC 100V-240V 50/60Hz               | 13.Certificates:            | CE/FCC                    |
| 4.Voltage:             | 24V, 1.5A                          | 14.Auto/Manual:             | Auto/Manual flash         |
| 5.Rated power:         | 48W                                | 15.Product size:            | 200*55*33mm               |
| 6.Flashes:             | 600,000pulses                      | 16.Product weight:          | 300g                      |
| 7.Treatment area:      | 3.2cm <sup>2</sup>                 | 17.Gift box dimension:      | 250*250*50mm              |
| 8.Energy Frequency:    | 6-18J/cm <sup>2</sup>              | 18.Gross weight:            | 1.15kg                    |
| 9.Light wave length:   | 530-1200nm                         | 19.Carton size:             | 530*340*280mm             |
| 10.Lamp Tube:          | Quartz bulb                        | 20.Carton weight:           | 14.7kg(12pcs)             |
| Remark: Due to the cor | ntinuous improvement, the above pa | rameters are subject to cha | nge without prior notice. |