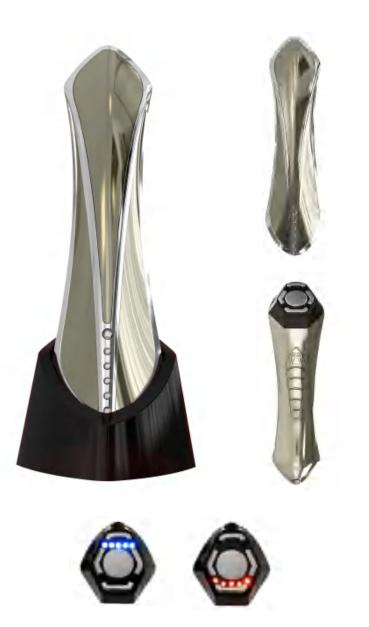

#### Hera Multifunctional Ultrasonic RF Skin Apparatus @BM14

- The fashion design with Austrian rhinestones and good touch feeling.
- ◆ IAP 3MHZ Ultrasonic and electroporation improve the absorption of nutrition
- ATW multipole RF rejuvenate skin & TS tighten and lift skin
- Red light tenders and smooths the skin ,Blue light diminish inflammation
- 316 medical stainless steel material & Smart reminders to prevent overuse

| 1.Product name:                                                                                             | Hera RF Ultrasonic instrument | 11.Key features:       | Lifting/Rejuvenating/Massage |
|-------------------------------------------------------------------------------------------------------------|-------------------------------|------------------------|------------------------------|
| 2.Product number:                                                                                           | BM14                          | 12.Intelligent timing: | 15minutes                    |
| 3.Input voltage:                                                                                            | AC 100-240V(50/60HZ)          | 13.Certificate:        | CE/ROHS/FCC/PSE/BSCI         |
| 4.Output voltage:                                                                                           | DC 3.5/1.35                   | 14.Switch Mode:        | On/off/adjust                |
| 4.Rated power::                                                                                             | 12W(Max)                      | 15.Auto/Manual:        | Manual                       |
| 5.Output cycle:                                                                                             | 90KHZ                         | 16.Product size:       | 193×53×45mm                  |
| 7.Gear:                                                                                                     | 4 gears                       | 17.Product weight:     | 227g                         |
| 8.Adjustments:                                                                                              | 5 modes(ATW/LAP/TS/LED/VR)    | 18.Gift Box Dimension: | 235×195×90mm                 |
| 9.LED lights:                                                                                               | Red/Blue                      | 19.Gross Weight:       | 1.08kg                       |
| 10.Materials:                                                                                               | PC, ABS, Stainless-steel      | 20.Qty per Carton      | 30pcs (75cm*44cm*49cm)       |
| Remark: Due to the continuous improvement, the above parameters are subject to change without prior notice. |                               |                        |                              |