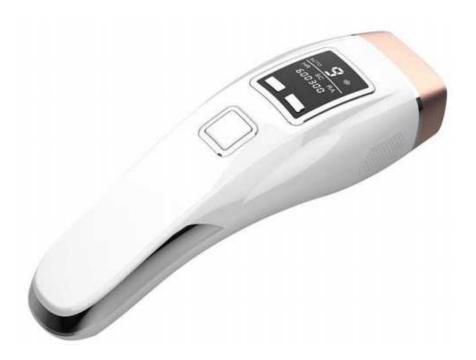

#### IPL Hair Removal Device @BMA05

- Effective & Permanent Hair Removal
- Gentle & painless hair removal
- It comes with 5 adjustable treatment levels
- > Unlimited effective flashes: long service life
- Portable and easy to use

| 1.Product name:                                                                                             | IPL Hair Removal         | 11.Cooling compress:   | No                              |
|-------------------------------------------------------------------------------------------------------------|--------------------------|------------------------|---------------------------------|
| 2.Product number:                                                                                           | BMA05                    | 12.Energy levels:      | 5 light levels                  |
| 3.Light Source:                                                                                             | Pulsed light             | 13.Function:           | Hair Removal, Skin Rejuvenation |
| 4.Light energy:                                                                                             | 2.0-5.0J/cm <sup>2</sup> | 14.Auto/Manual:        | Auto/Manual flash               |
| 5.Power:                                                                                                    | 36W                      | 15.Product size:       | 170*65*20mm                     |
| 6.Flashes:                                                                                                  | Unlimited                | 16.Product weight:     | 210g                            |
| 7.Light exit area:                                                                                          | 1.4/3.6cm <sup>2</sup>   | 17.Gift box dimension: | 210*210*50mm                    |
| 8.Light energy :                                                                                            | 2.0-5.0J/cm <sup>2</sup> | 18.Gross weight:       | 1.88kg                          |
| 9.Color:                                                                                                    | White/Green              | 19.Carton size:        | 460*435*225mm                   |
| 10.Lamp Tube:                                                                                               | Glass                    | 20.Carton weight:      | 13.35kg                         |
| Remark: Due to the continuous improvement, the above parameters are subject to change without prior notice. |                          |                        |                                 |