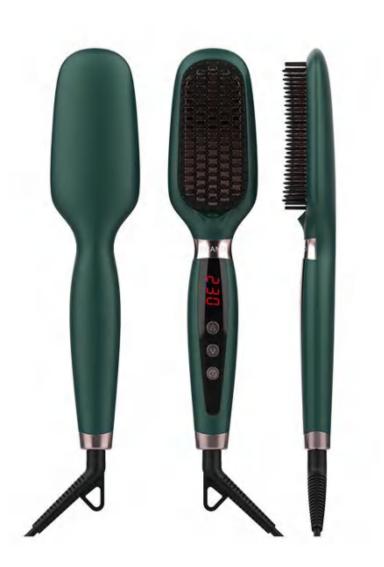

| 15.Display:               | LED               |
| 6.Heating plate size:       | 106mm×33mm                                | 16.Product size:          | 298×63×38mm       |
| 7.Temperature range:        | 80°C-230°C                                | 17.Product weight:        |                   |
| 8.Power Cord:               | 360°swivel cord                           | 18.Gift Box Dimension:    |                   |
| 9.Housing materials:        | PET+Fiber(High Temp Composites)           | 19.Gross Weight:          |                   |
| 10.Heating plate materials: | Aluminum                                  | 20.Qty per Carton         |                   |
| Remark: Due to the continu  | ous improvement, the above parameters a   | re subject to change with | out prior notice. |



#### **Negative Ion Hair Straightening Brush @BM153**

- Negative ion water moisturizes hair
- The hair will not be damaged by even heating
- 16 temperature settings can be suitable for all hair
- ◆ 3D brush teeth are comfortable and anti-scald
- Fine workmanship presents an elegant style naturally

| 1.Product name:            | Negative Ion Hair Straightening Brush  | 11.Hairstyle Making:      | Comb/Straight         |
|----------------------------|----------------------------------------|---------------------------|-----------------------|
| 2.Product number:          | BM153                                  | 12.Certificate:           | CE FCC ROHS ETL       |
| 3.Rated Voltage:           | 100V/240V 50-60Hz                      | 13.Switch Mode:           | On/off/adjust         |
|