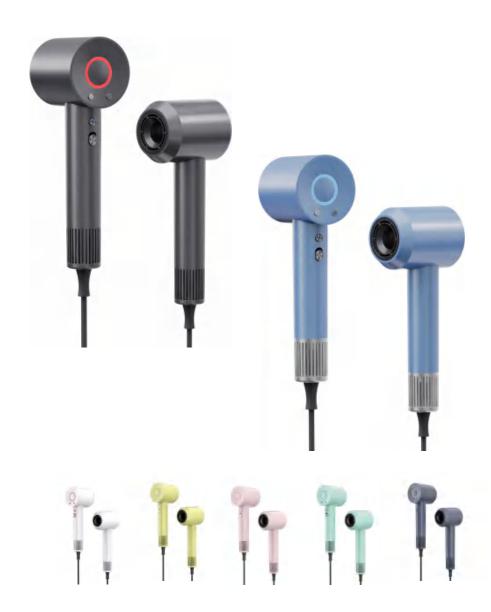

#### IPL Hair Removal Device @BM600

- **D** The most efficient IPL device for permanent hair reduction.
- **D** 5 adjustable levels suitable for different, sensitive skins.
- □ Auto modes and manual mode for full body use
- **D** 450,000 Flashes is more than enough for a lifetime use
- □ The ergonomically designed shape and lightweight is convenient to hold.

| 1.Product name:                                                                                             | IPL Hair Removal Device | 11.Function:           | Hair removal      |
|-------------------------------------------------------------------------------------------------------------|-------------------------|------------------------|-------------------|
| 2.Product number:                                                                                           | BM600                   | 12.Color:              | White/red/pink    |
| 3.Input:                                                                                                    | AC 100V-240V 50/60Hz    | 13.Certificates:       | CE/FCC            |
| 4.Voltage:                                                                                                  | 24V, 1.5A               | 14.Auto/Manual:        | Auto/Manual flash |
| 5.Rated power:                                                                                              | 36W                     | 15.Product size:       | 198*71*44mm       |
| 6.Flash:                                                                                                    | 450,000                 | 16.Product weight:     | 295g              |
| 7.Treatment area:                                                                                           | 4 cm²                   | 17.Gift box dimension: | 240*240*85mm      |
| 8.Energy levels:                                                                                            | 5levels                 | 18.Gross weight:       | 1.3kg             |
| 9.Light wave length:                                                                                        | 510-1200nm              | 19.Carton size:        | 530*510*280mm     |
| 10.Lamp Tube:                                                                                               | Quartz bulb             | 20.Carton weight:      | 16.2kg(12pcs)     |
| Remark: Due to the continuous improvement, the above parameters are subject to change without prior notice. |                         |                        |                   |