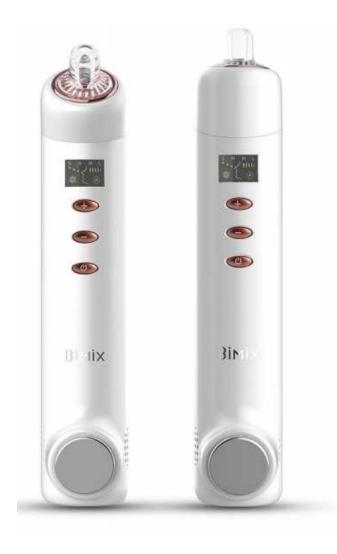

#### Hera Portable RF Ultrasonic Eye Beauty Device @BM15

#### ■ RF 90KHz wave reaches the dermis,activates collagen,reduce fine lines

- 3 MHZ Ultrasonic waves increase absorption of skin products
- Constant heating temperature 42°C and continuous slight vibration
- 316 medical stainless steel materials and smart automatic shut off
- The fashion design with Austrian rhinestones and good touch feeling

| 1.Product name:                                                                                             | Hera RF Ultrasonic Eye Beauty Device | 11.Key features:       | Relieving/Lifting/Firming    |
|-------------------------------------------------------------------------------------------------------------|--------------------------------------|------------------------|------------------------------|
| 2.Product number:                                                                                           | BM15                                 | 12.Function:           | RF/vibration/warm/ultrasonic |
| 3.Input voltage:                                                                                            | DC 5V/1A                             | 13.Certificate:        | CE/ROHS/FCC/PSE/BSCI         |
| 4.Input power:                                                                                              | 3.5W                                 | 14.Adjustments:        | 3 gears                      |
| 5.Lithium battery:                                                                                          | 1000mAh                              | 15.Auto shut off:      | 10 minutes                   |
| 6.Charging time:                                                                                            | 4 Hours                              | 16.Product size:       | 152*34*27mm                  |
| 7.Battery life:                                                                                             | 1 Hour                               | 17.Product weight:     | 125g                         |
| 8.Ultrasonic frequency:                                                                                     | 3MHz                                 | 18.Gift Box Dimension: | 192*120*76mm                 |
| 9.RF frequency:                                                                                             | 90KHz                                | 19.Gross Weight:       | 401g                         |
| 10.Materials:                                                                                               | 316 stainless steel, ABS, PC         | 20.Qty per Carton      | To be negotiation            |
| Remark: Due to the continuous improvement, the above parameters are subject to change without prior notice. |                                      |                        |                              |