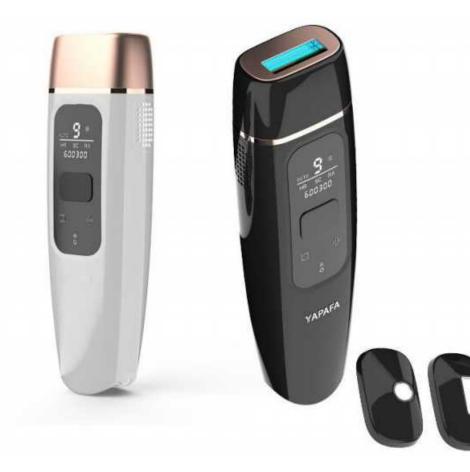

#### Ice Compress IPL Hair Removal Device @BMA08

- The popular IPL technology with long service life of 600,000 flashes
- It comes with 9 adjustable treatment levels
- With 2 operation modes and 2 heads for multifunctional uses
- Simple and easy to operate for any one
- Cold compress makes the treatment comfortable and painless

| 1.Product name:        | IPL Laser Hair RemovalDevice       | 11.Cooling compress:        | Yes                       |
|------------------------|------------------------------------|-----------------------------|---------------------------|
| 2.Product number:      | BMA08                              | 12.Energy levels:           | 9 light levels            |
| 3.Input:               | AC 100V-240V 50/60Hz               | 13.Certificates:            | CE/FCC                    |
| 4.Voltage:             | 24V, 1.5A                          | 14.Auto/Manual:             | Auto/Manual flash         |
| 5.Rated power:         | 48W                                | 15.Product size:            | 200*55*33mm               |
| 6.Flashes:             | 600,000pulses                      | 16.Product weight:          | 300g                      |
| 7.Treatment area:      | 3.2cm <sup>2</sup>                 | 17.Gift box dimension:      | 250*250*50mm              |
| 8.Energy Frequency:    | 6-18J/cm <sup>2</sup>              | 18.Gross weight:            | 1.15kg                    |
| 9.Light wave length:   | 530-1200nm                         | 19.Carton size:             | 530*340*280mm             |
| 10.Lamp Tube:          | Quartz bulb                        | 20.Carton weight:           | 14.7kg(12pcs)             |
| Remark: Due to the cor | ntinuous improvement, the above pa | rameters are subject to cha | nge without prior notice. |