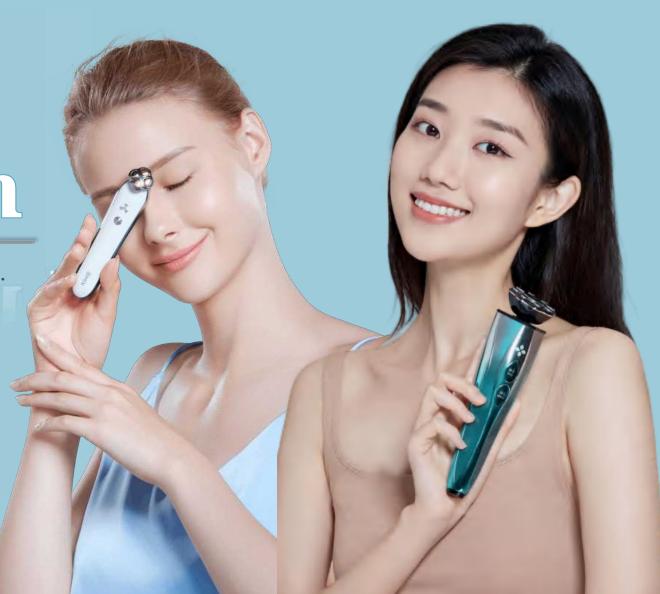

## PART 01 EYE CARE DEVICE

#### Portable RF Eye Relaxation Apparatus @BM12

RF 90KHz wave reaches the dermis,activates collagen,reduce fine lines
EMS micro current tightens the skin, removes dark circles and eye bags
The gold-plated lead-in heads helps absorption of cream
Metal cabinet, gradient color design and good touch feeling
Three gears and smart power off for 10 minutes

#### Hera Portable RF Ultrasonic Eye Beauty Device @BM15