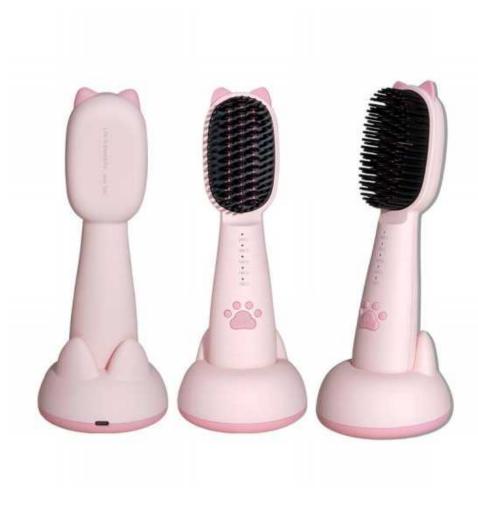

ht:     | 0.16kg             |
| 8.Power Cord:                                                                                               | 5V/2A DC TYPE-C                 | 18.Gift Box Dimension: | 250x80x59mm        |
| 9.Housing materials:                                                                                        | PET+Fiber(High Temp Composites) | 19.Gross Weight:       | 0.23kg             |
| 10.Heating plate materials:                                                                                 | Aluminum                        | 20.Qty per Carton      | 30pcs              |
| Remark: Due to the continuous improvement, the above parameters are subject to change without prior notice. |                                 |                        |                    |



- Negative ion function to prevent static electricity.
- Anti-scalding alloy 3D brush teeth design, device fireproof material.
- One-touch operation, 5 heat settings for different hair types.
- Cute and fashion design, wireless charger base.
- Wireless charging design, easy to carry

| 1.Product name:                                                                                             | Rechargeable Hair Straightening Brush | 11.Hairstyle Making:      | Comb/Straight   |  |
|-------------------------------------------------------------------------------------------------------------|---------------------------------------|---------------------------|-----------------|--|
| 2.Product number:                                                                                           |