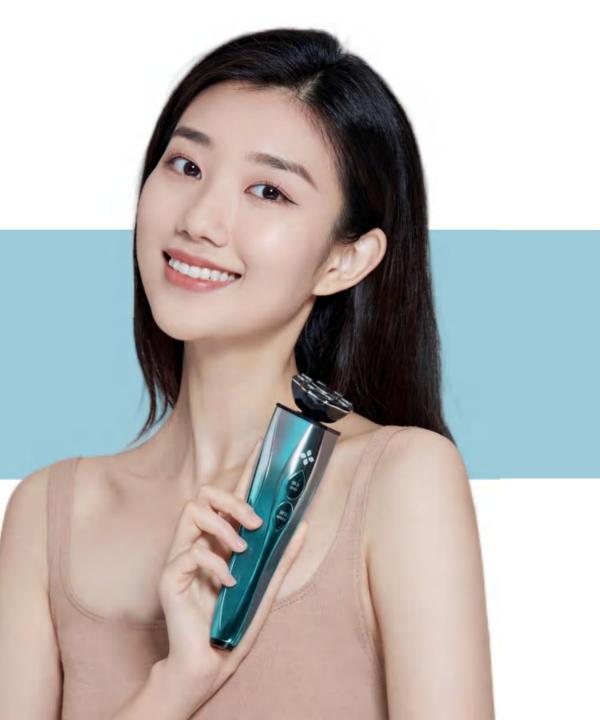

#### Portable RF Eye Relaxation Apparatus @BM12

RF 90KHz wave reaches the dermis,activates collagen,reduce fine lines
EMS micro current tightens the skin, removes dark circles and eye bags
The gold-plated lead-in heads helps absorption of cream
Metal cabinet, gradient color design and good touch feeling
Three gears and smart power off for 10 minutes

| 1.Product name:                                                                                             | Portable RF Eye Relaxation Apparatus  | 11.Key features:       | Relieving/Lifting/Firming |
|-------------------------------------------------------------------------------------------------------------|---------------------------------------|------------------------|---------------------------|
| 2.Product number:                                                                                           | BM12                                  | 12.Waterproof rate:    | IPX5                      |
| 3.Input voltage:                                                                                            | DC 5V/1A                              | 13.Certificate:        | CE/ROHS/FCC/PSE/BSCI      |
| 4.Rated power:                                                                                              | 2W (Max)                              | 14.Switch mode:        | On/off/adjust             |
| 5.Lithium battery:                                                                                          | 500mAh                                | 15.Auto shut off:      | 10 minutes                |
| 6.Charging time:                                                                                            | 2 Hours                               | 16.Product size:       | 131×28×25mm               |
| 7.Battery life:                                                                                             | 1 Hour                                | 17.Product weight:     | 96g                       |
| 8.Adjustments:                                                                                              | 3 gears                               | 18.Gift box dimension: | 148×148×62mm              |
| 9.RF heads:                                                                                                 | Gold electroplated                    | 19.Gross weight:       | 0.44kg                    |
| 10.Materials:                                                                                               | Zine-alloy/316 stainless steel/ABS/PC | 20.Qty per carton      | 69pcs                     |
| Remark: Due to the continuous improvement, the above parameters are subject to change without prior notice. |                                       |                        |                           |