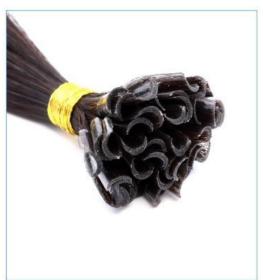

#### [7-1] - Nail(U Tip) Hair -

Human hair/virgin hair/remy hair;

Pre-bonded hair extension with U tip nail shape;

Color of thread knots are same or similar as the hair color, more natural & invisible after combined with people's real hair.

#### [7-2] - Nail(V Tip) Hair -

Human hair/virgin hair/remy hair;

Pre-bonded hair extension with V tip nail shape;

Color of thread knots are same or similar as the hair color, more natural & invisible after combined with people's real hair.