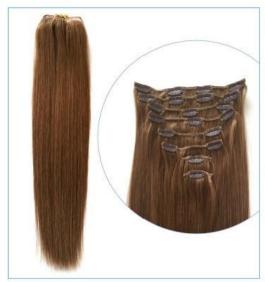

#### [3-1] - Set Clip in Hair -

Human hair/virgin hair/remy hair;

Clips are fixed very firmly on the hair, fixed by sewing thread/glue/velcro;

One set clip in hair with 7 pieces, 9 pieces, 10 pieces, 12 pieces or customzied, always 7 pieces;

Color of clips are same or similar as the hair color, more natural & invisible after combined with people's real hair.

[3-2] - Single Clip in Hair -

Human hair/virgin hair/remy hair;

Clip is fixed very firmly on the hair, fixed by sewing thread/glue/velcro;