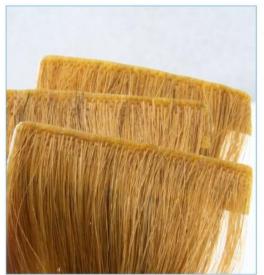

#### [2-1] - Tape in Hair -

Human hair/virgin hair/remy hair;

The tape part is smooth and flat, tape is very sticky, easy to operate;

Color of tape part is same or similar as the hair color, more natural & invisible after combined with people's real hair.

[2-2] - Hand Insert Tape in Hair -

Human hair/virgin hair/remy hair;

The top part is hand made, hand inserted makes the top part more invisible & natural than normal style;

Color of tape part is same or similar as the hair color, more natural & invisible after combined with people's real hair.