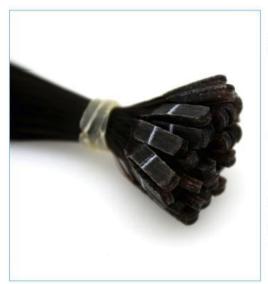

#### [8-1] - Flat Tip(small) Hair -

Human hair/virgin hair/remy hair;

Little shape flat part;

Color of flat tip part is same or similar as the hair color, more natural & invisible after combined with people's real hair.

## [8-2] - Flat Tip(big) Hair -

Human hair/virgin hair/remy hair;

Big shape flat part;

Color of thread knots are same or similar as the hair color, more natural & invisible after combined with people's real hair.