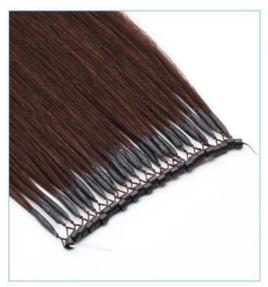

[1-2] - Easy Pull Knot Thread Hair -

Human hair/virgin hair/remy hair;

Top part is composed of transparent fish silk thread and thread knots;

Transparent fish thread will make it easier to operate when the hair pass through the thread buckle;