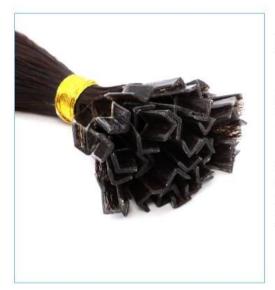

#### [7-1] - Nail(U Tip) Hair -

Human hair/virgin hair/remy hair;

Pre-bonded hair extension with U tip nail shape;

Color of thread knots are same or similar as the hair color, more natural & invisible after combined with people's real hair.

#### [7-2] - Nail(V Tip) Hair -

Human hair/virgin hair/remy hair;

Pre-bonded hair extension with V tip nail shape;

Color of thread knots are same or similar as the hair color, more natural & invisible after combined with people's real hair.