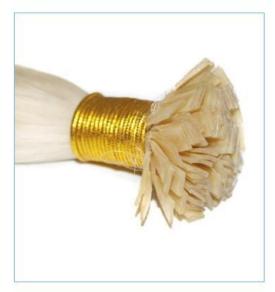

#### [7-1] - Nail(U Tip) Hair -

Human hair/virgin hair/remy hair;

Pre-bonded hair extension with U tip nail shape;

Color of thread knots are same or similar as the hair color, more natural & invisible after combined with people's real hair.