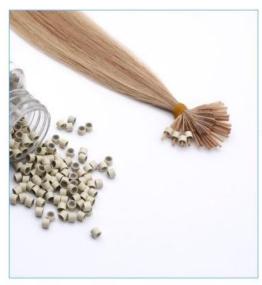

#### [5] - Feather Hair -

Human hair/virgin hair/remy hair

The thread knots arrange in order, more nice-looking;

Hair 360° around the strand, more stereoscopic, vivid natural and invisible.

[6-1] - I Tip Hair -

Human hair/virgin hair/remy hair;

Using super quality keratin;

Color of top is same or similar as the hair color, more natural & invisible after combined with people's real hair.