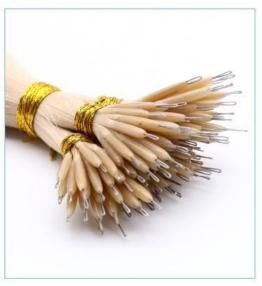

Human hair/virgin hair/remy hair;

Using super quality keratin;

Color of top is same or similar as the hair color, more natural & invisible after combined with people's real hair.