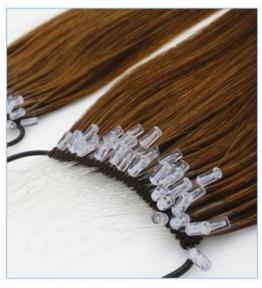

# [4-1] - Micro Ring(single strnad)Hair -

Human hair/virgin hair/remy hair;

High quality nano ring;

One ring with one single strand of thread knot hair.

### [4-2] - Micro Ring(double strnads)Hair -

Human hair/virgin hair/remy hair;

High quality nano ring;

One ring with two strands of thread knot hair.

#### [4-3] - Easy Pull Ring Hair -

Human hair/virgin hair/remy hair;

Top part is composed of transparent fish silk thread and ring beads;

Transparent fish thread will make it easier to operate when the hair pass through the ring beads;

[4-4] - Nano Ring Hair -

Human hair/virgin hair/remy hair;

The top part color is same or similar as hair color, more natural;

Using super quality keratin.