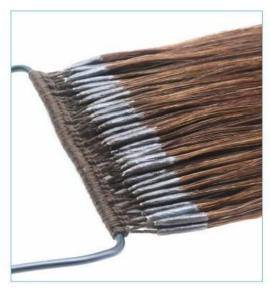

[1-2] - Easy Pull Knot Thread Hair -

Human hair/virgin hair/remy hair;

Top part is composed of transparent fish silk thread and thread knots;

Transparent fish thread will make it easier to operate when the hair pass through the thread buckle;

Color of thread knots are same or similar as the hair color, more natural & invisible after combined with people's real hair.