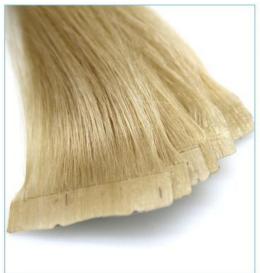

#### [2-1] - Tape in Hair -

Human hair/virgin hair/remy hair;

The tape part is smooth and flat, tape is very sticky, easy to operate;

Color of tape part is same or similar as the hair color, more natural & invisible after combined with people's real hair.

[2-2] - Hand Insert Tape in Hair -

Human hair/virgin hair/remy hair;

The top part is hand made, hand inserted makes the top part more invisible & natural than normal style;

Color of tape part is same or similar as the hair color, more natural & invisible after combined with people's real hair.