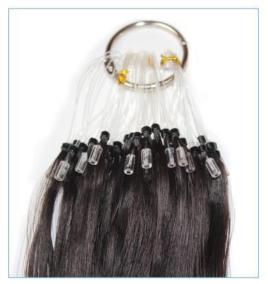

# [4-1] - Micro Ring(single strnad)Hair -

Human hair/virgin hair/remy hair;

High quality nano ring;

One ring with one single strand of thread knot hair.

### [4-2] - Micro Ring(double strnads)Hair -

Human hair/virgin hair/remy hair;

High quality nano ring;

One ring with two strands of thread knot hair.