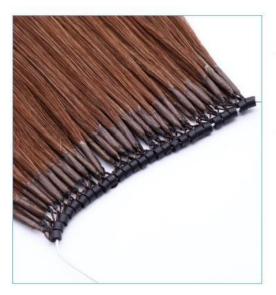

[1-2] - Easy Pull Knot Thread Hair -

Human hair/virgin hair/remy hair;

Top part is composed of transparent fish silk thread and thread knots;

Transparent fish thread will make it easier to operate when the hair pass through the thread buckle;