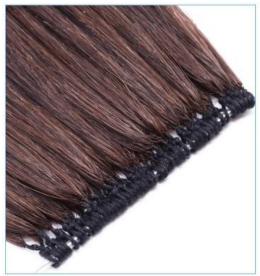

l & invisible after combined with people's real hair.

# [4-1] - Micro Ring(single strnad)Hair -



Human hair/virgin hair/remy hair;

High quality nano ring;

One ring with one single strand of thread knot hair.

### [4-2] - Micro Ring(double strnads)Hair -



Human hair/virgin hair/remy hair;

High quality nano ring;

One ring with two strands of thread knot hair.

#### [4-3] - Easy Pull Ring Hair -



Human hair/virgin hair/remy hair;

Top part is composed of transparent fish silk thread and ring beads;

Transparent fish thread will make it easier to operate when the hair pass through the ring beads;

[4-4] - Nano Ring Hair -



Human hair/virgin hair/remy hair;

The top part color is same or similar as hair color, more natural;

Using super quality keratin.

#### [5] - Feather Hair -



Human hair/virgin hair/remy hair

The thread knots arrange in order, more nice-looking;

Hair 360° around the strand, more stereoscopic, vivid natural and invisible.

[6-1] - I Tip Hair -



Human hair/virgin hair/remy hair;

Using super quality keratin;

Color of top is same or similar as the hair color, more natural & invisible after combined with people's real hair.

#### [6-2] - Special I Tip Hair(with Beads) -



Human hair/virgin hair/remy hair;

Special shape part & silica nano rings;

Color of top is same or similar as the hair color, more natural & invisible after combined with people's real hair.

#### [7-1] - Nail(U Tip) Hair -



Human hair/virgin hair/remy hair;

Pre-bonded hair extension with U tip nail shape;

Color of thread knots are same or similar as the hair color, mo