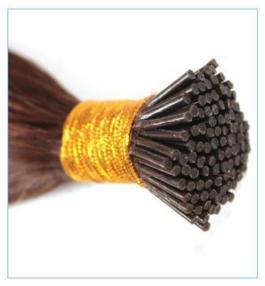

Human hair/virgin hair/remy hair;

Using super quality keratin;

Color of top is same or similar as the hair color, more natural & invisible after combined with people's real hair.