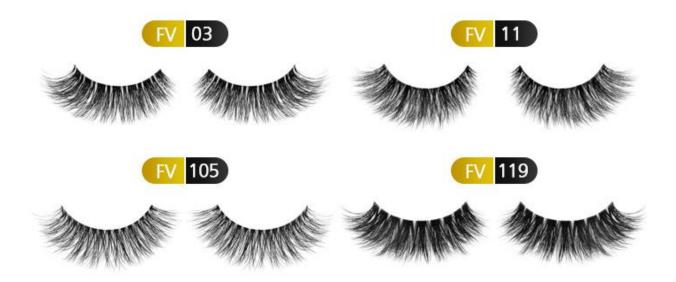

### Hollyren Catalogue for partial products

For more details, please be free to contact us soon.

#### HOLLYREN FACTORY

+86 532 - 85979512 CONTACT US

info@hollyren.com





#### FACTORY AUDIT AND ALL CERTIFICATIONS



#### HOLLYREN ATTENDS INTERNATIONAL BEAUTY FAIRS EVERY YEAR

www.hollyren.com



#### HOLLYREN R&D DEPARTMENT CREAT NEW EYELASHES



Double 3D layerd effect faux mink

EYELASHES



Natural 3D faux

# EYELASHES



Mink effect 3D faux mink

# EYELASHES



# 25mm Super long 3D real EYELASHES







# Tools for strip false eyelashes



Eyelash tester

Metal eyelash applicator



Eyelash curler





- 1) 1g PE Round Tube 2) 1g Aluminum Tube
- ④ 3g PE Round Bottle ⑤ 5g PE Round Bottle ⑥ 5g PE Square Bottle
- ⑦ 6g Glass Bottle (special for individual use)
- (9) 10g Double Layer Tube

- ③ 1g PE Flat Tube

  - ⑧ 7g Laminated Tube







Classic

Volume



Easy-fan

Ellipse Flat

Product advantage



STABLE CURL

The curl keeps stable for more than 1 year and thickness standard.



EASILY PICKED

The paper strip layer is easily peeled from basis.



### EASILY REMOVABLE

The lash is easily removable from the transfer strip.



## NO RESIDUE

The lash has no residue from the