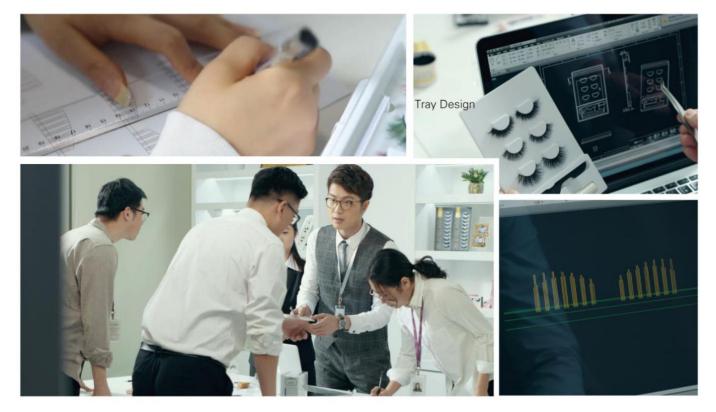

#### HOLLYREN R&D DEPARTMENT CREAT NEW EYELASHES

Double 3D layerd effect faux mink

EYELASHES

Natural 3D faux