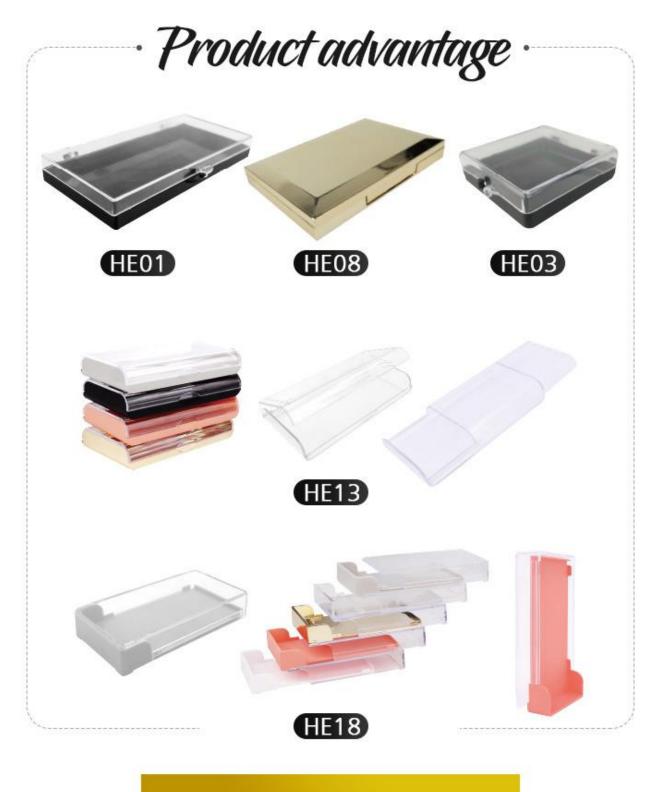

- ③ 1g PE Flat Tube

  - ⑧ 7g Laminated Tube

Classic

Volume

Easy-fan

Ellipse Flat

Product advantage

STABLE CURL

The curl keeps stable for more than 1 year and thickness standard.

EASILY PICKED

The paper strip layer is easily peeled from basis.

### EASILY REMOVABLE

The lash is easily removable from the transfer strip.

## NO RESIDUE

The lash has no residue from the transter strip.

#### NON-STICKY

The lash do not stick together after removing from the transfer strip.

#### GREAT MATERIAL High quality raw material.