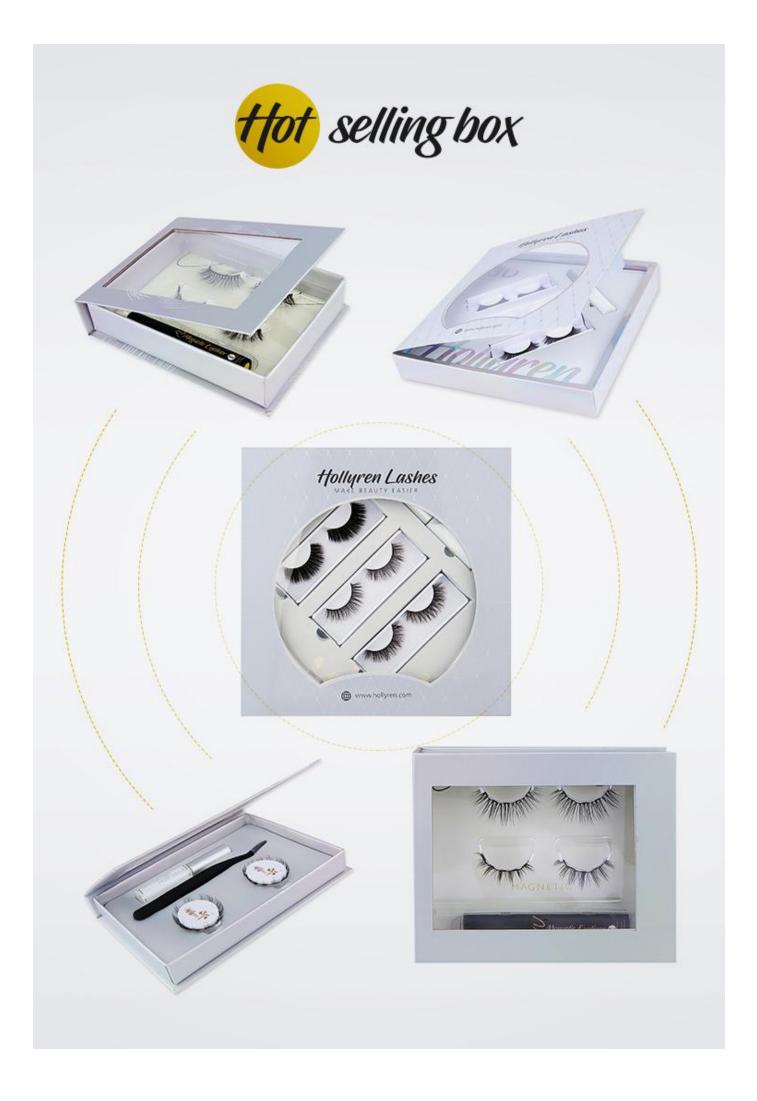

### Hollyren Catalogue for partial products

For more details, please be free to contact us soon.

#### HOLLYREN FACTORY

+86 532 - 85979512 CONTACT US

info@hollyren.com





#### FACTORY AUDIT AND ALL CERTIFICATIONS



#### HOLLYREN ATTENDS INTERNATIONAL BEAUTY FAIRS EVERY YEAR

www.hollyren.com



#### HOLLYREN R&D DEPARTMENT CREAT NEW EYELASHES



Double 3D layerd effect faux mink

EYELASHES



Natural 3D faux

# EYELASHES



Mink effect 3D faux mink

# EYELASHES



# 25mm Super long 3D real EYELASHES







# Tools for strip false eyelashes



Eyelash tester

Metal eyelash applicator



Eyelash curler





- 1) 1g PE Round Tube 2) 1g Aluminum Tube
- ④ 3g PE Round Bottle ⑤ 5g PE Round Bottle ⑥ 5g PE Square Bottle
- ⑦ 6g Glass Bottle (special for individual use)
- (9) 10g Double Layer Tube

- ③ 1g PE Flat Tube

  - ⑧ 7g Laminated Tube







Classic

Volume



Easy-fan

Ellipse Flat

Product advantage



STABLE CURL

The curl keeps stable for more than 1 year and thickness standard.



EASILY PICKED

The paper strip layer is easily peeled from basis.



### EASILY REMOVABLE

The lash is easily removable from the transfer strip.



## NO RESIDUE

The lash has no residue from the transter strip.



#### NON-STICKY

The lash do not stick together after removing from the transfer strip.



#### G