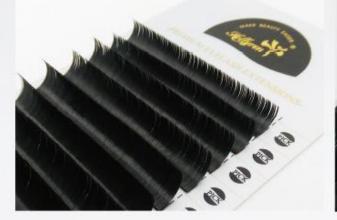

- ③ 1g PE Flat Tube

  - ⑧ 7g Laminated Tube

Classic

Volume

Easy-fan

Ellipse Flat

Product advantage

STABLE CURL

The curl keeps stable for more than 1 year and thickness standard.

EASILY PICKED

The paper strip layer is easily peeled from basis.

#### GREAT MATERIAL High quality raw material.