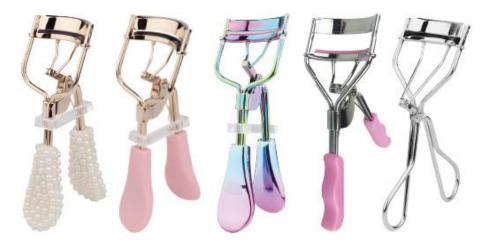

# Tools for strip false eyelashes

Eyelash tester

Metal eyelash applicator

Eyelash curler

- 1) 1g PE Round Tube 2) 1g Aluminum Tube
- ④ 3g PE Round Bottle ⑤ 5g PE Round Bottle ⑥ 5g PE Square Bottle
- ⑦ 6g Glass Bottle (special for individual use)
- (9) 10g Double Layer Tube