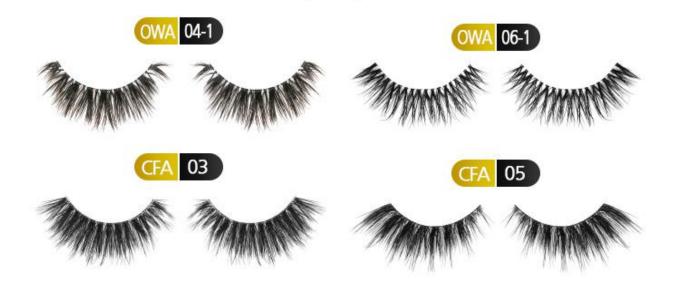

### Hollyren Catalogue for partial products

For more details, please be free to contact us soon.

#### HOLLYREN FACTORY

+86 532 - 85979512 CONTACT US

info@hollyren.com





#### FACTORY AUDIT AND ALL CERTIFICATIONS



#### HOLLYREN ATTENDS INTERNATIONAL BEAUTY FAIRS EVERY YEAR

www.hollyren.com



#### HOLLYREN R&D DEPARTMENT CREAT NEW EYELASHES



Double 3D layerd effect faux mink

EYELASHES



Natural 3D faux

# EYELASHES



Mink effect 3D faux mink

# EYELASHES



# 25mm Super long 3D real EYELASHES







# Tools for strip false eyelashes



Eyelash tester

Metal eyelash applicator



Eyelash curler





- 1) 1g PE Round Tube 2) 1g Aluminum Tube
- ④ 3g PE Round Bottle ⑤ 5g PE Round Bottle ⑥ 5g PE Square Bottle
- ⑦ 6g Glass Bottle (special for individual use)
- (9) 10g Double Layer Tube

- ③ 1g PE Flat Tube

  - ⑧ 7g Laminated Tube







Classic

Volume



Easy-fan

Ellipse Flat

Product advantage



STABLE CURL

The curl keeps stable for more than 1 year and thickness standard.



EASILY PICKED

The paper strip layer is easily peeled from basis.



### EASILY REMOVABLE

The lash is easily removable from the transfer strip.



## NO RESIDUE

The lash has no residue from the transter strip.



#### NON-STICKY

The lash do not stick together after