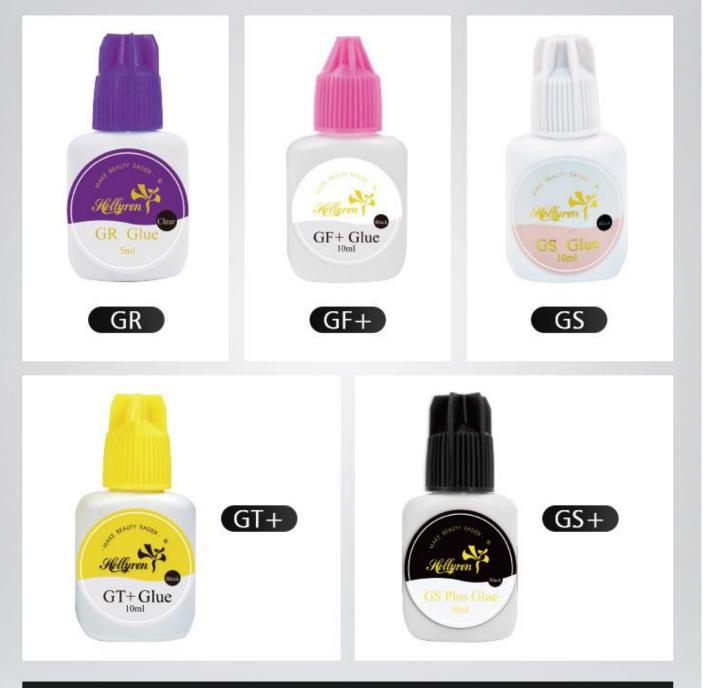

# Professional glue

## FOR EYELASH EXTENSIONS

MSDS certificates are available for all kinds of glue

Tweezers