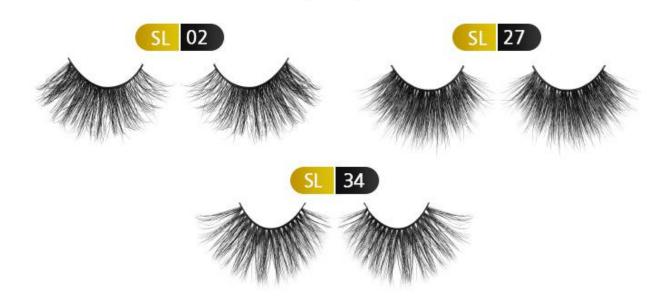

### Hollyren Catalogue for partial products

For more details, please be free to contact us soon.

#### HOLLYREN FACTORY

+86 532 - 85979512 CONTACT US

info@hollyren.com





#### FACTORY AUDIT AND ALL CERTIFICATIONS



#### HOLLYREN ATTENDS INTERNATIONAL BEAUTY FAIRS EVERY YEAR

www.hollyren.com



#### HOLLYREN R&D DEPARTMENT CREAT NEW EYELASHES



Double 3D layerd effect faux mink

EYELASHES



Natural 3D faux

# EYELASHES



Mink effect 3D faux mink

# EYELASHES



# 25mm Super long 3D real EYELASHES







# Tools for strip false eyelashes



Eyelash tester

Metal eyelash applicator



Eyelash curler





- 1) 1g PE Round Tube 2) 1g Aluminum Tube
- ④ 3g PE Round Bottle ⑤ 5g PE Round Bottle ⑥ 5g PE Square Bottle
- ⑦ 6g Glass Bottle (special for individual use)
- (9) 10g Double Layer Tube

- ③ 1g PE Flat Tube

  - ⑧ 7g Laminated Tube







Classic

Volume



Easy-fan

Ellipse Flat

Product advantage



STABLE CURL

The curl keeps stable for more than 1 year and thickness standard.



EASILY PICKED

The paper strip layer is easily peeled from basis.



### EASILY REMOVABLE

The lash is easily removable from the transfer strip.



## NO RESIDUE

The lash has no residue from the transter strip.



#### NON-STICKY

The lash do not stick together after removing from the transfer strip.



##