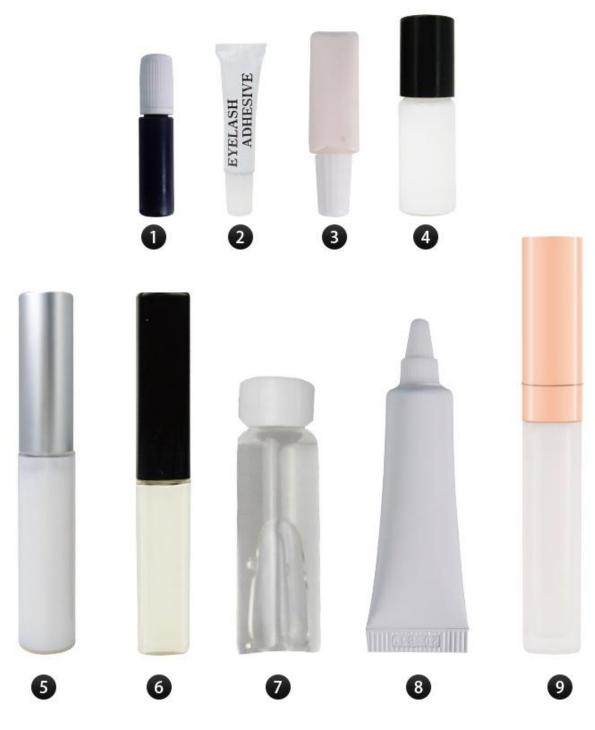

# Tools for strip false eyelashes

Eyelash tester

Metal eyelash applicator

Eyelash curler

- 1) 1g PE Round Tube 2) 1g Aluminum Tube
- ④ 3g PE Round Bottle ⑤ 5g PE Round Bottle ⑥ 5g PE Square Bottle
- ⑦ 6g Glass Bottle (special for individual use)
- (9) 10g Double Layer Tube

- ③ 1g PE Flat Tube

  - ⑧ 7g Laminated Tube

Classic

Volume

Easy-fan

Ellipse Flat

Product advantage

STABLE CURL