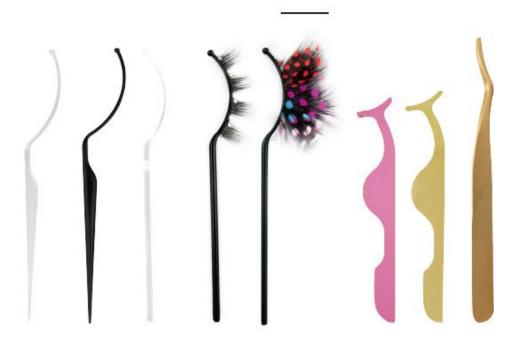

# Tools for strip false eyelashes

Eyelash tester

Metal eyelash applicator

Eyelash curler

- 1) 1g PE Round Tube 2) 1g Aluminum Tube
- ④ 3g PE Round Bottle ⑤ 5g PE Round Bottle ⑥ 5g PE Square Bottle
- ⑦ 6g Glass Bottle (special for individual use)
- (9) 10g Double Layer Tube