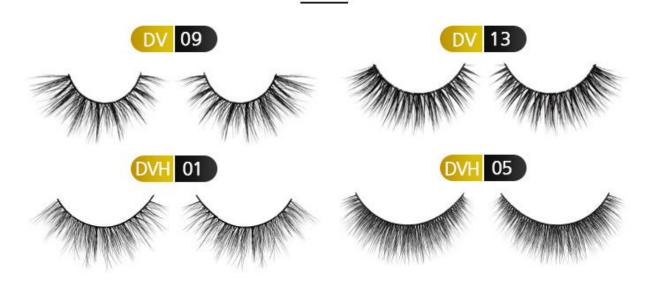

### Hollyren Catalogue for partial products

For more details, please be free to contact us soon.

#### HOLLYREN FACTORY

+86 532 - 85979512 CONTACT US

info@hollyren.com





#### FACTORY AUDIT AND ALL CERTIFICATIONS



#### HOLLYREN ATTENDS INTERNATIONAL BEAUTY FAIRS EVERY YEAR

www.hollyren.com



#### HOLLYREN R&D DEPARTMENT CREAT NEW EYELASHES



Double 3D layerd effect faux mink

EYELASHES



Natural 3D faux

# EYELASHES



Mink effect 3D faux mink

# EYELASHES



# 25mm Super long 3D real EYELASHES







# Tools for strip false eyelashes



Eyelash tester

Metal eyelash applicator



Eyelash curler





- 1) 1g PE Round Tube 2) 1g Aluminum Tube
- ④ 3g PE Round Bottle ⑤ 5g PE Round Bottle ⑥ 5g PE Square Bottle
- ⑦ 6g Glass Bottle (special for individual use)
- (9) 10g Double Layer Tube

- ③ 1g PE Flat Tube

  - ⑧ 7g Laminated Tube







Classic

Volume



Easy-fan

Ellipse Flat

Product advantage



STABLE CURL

The curl keeps stable for more than 1 year and thickness standard.



EASILY PICKED

The paper strip layer is easily peeled from basis.



### EASILY REMOVABLE

The lash is easily removable from the transfer strip.



## NO RESIDUE

The lash has no residue from the transter strip.



#### NON-STIC