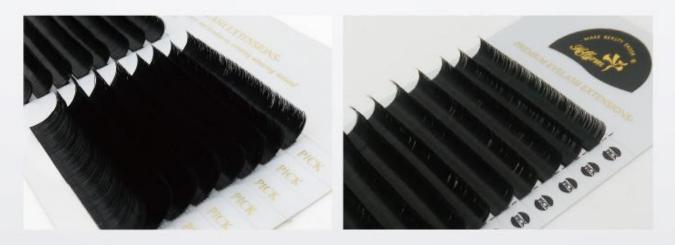

### EASILY REMOVABLE

The lash is easily removable from the transfer strip.

## NO RESIDUE

The lash has no residue from the transter strip.

#### NON-STICKY

The lash do not stick together after removing from the transfer strip.