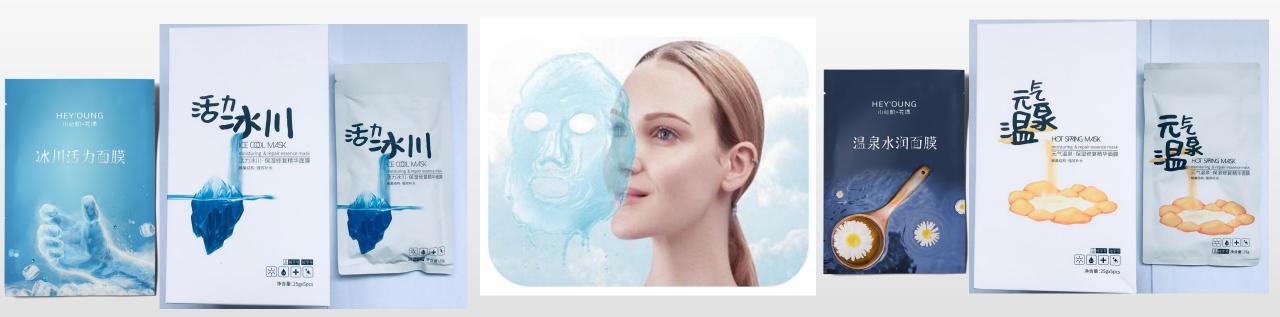

# SuperStar's Ice cooling and Hot spring mask

## Ice cooling mask

Apply cold feeling , Precious repair ingredients Provide glacier life enjoyment Maintain and moisturize skin

#### Hot spring mask

Rapid heating in 30 seconds helps open pores, improves moisture retention, provides extra clarity and smoothness, and makes your skin look delicate and delicate