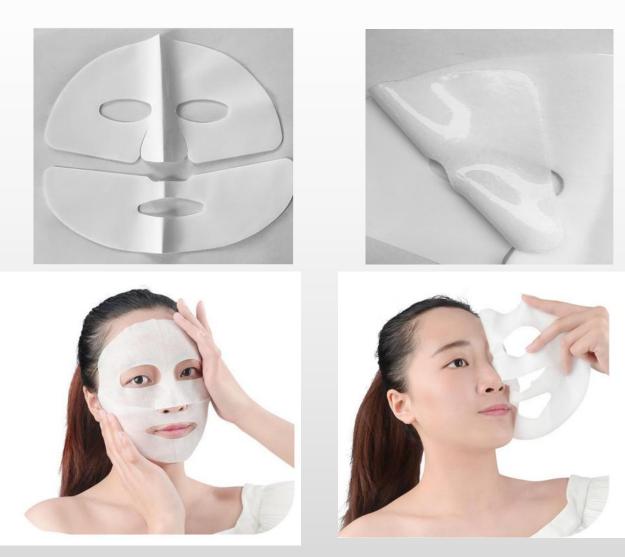

#### Two parts facial mask

Double split mask for better fit your skin Three-dimensional cutting according to the curve of the female face, to better take care of every inch of the face of the skin comfortable, more skin-friendly feeling.

Jelly gel texture, essence all locked in the inside, use the essence will not drop, is not easy to be absorbed by the air, the essence into more fully, use all night, convenient degree is better

split design, meticulous care of every inch of the face skin hydrophilic gel, more moisture feeling.