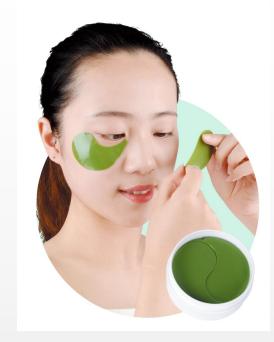

# Ice crystals series

Ice crystals eye mask

Advantages: concentrated treatment of dry parts, remove eye bags,fade eye lines, dark circles, relieve eye fatigue,relieve amblyopia astigmatism and dry eyes

Efficacy: water-rich seaweed extract, hydrogel material can provide sufficient hydration, concentrated hydration, with a strong skin lifting effect.

Nine kinds of peptide components fill the wrinkles and creases of the eyes, making the skin of the eyes very elastic.