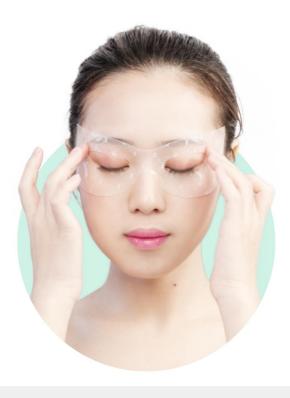

# Ice crystals series

Ice crystals eye mask

Advantages: concentrated treatment of dry parts, remove eye bags,fade eye lines, dark circles, relieve eye fatigue,relieve amblyopia astigmatism and dry eyes

Efficacy: water-rich seaweed extract, hydrogel material can provide sufficient hydration, concentrated hydration, with a strong skin lifting effect.

Nine kinds of peptide components fill the wrinkles and creases of the eyes, making the skin of the eyes very elastic.