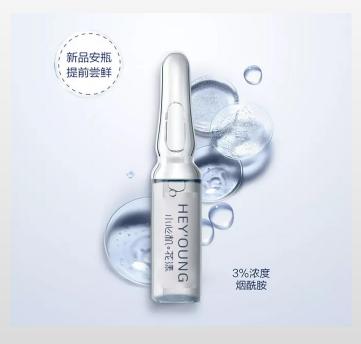

# Ampoules

Cold therapy, the surface of the skin to form a protective layer, play a physical barrier. Cold pack gel is a macromolecule reticular liquid composed of skin barrier protectant, which plays a protective role by forming a reticular thin layer on the surface of the acting part. Through the physical barrier protection, achieve the effect of cold therapy to protect the skin.