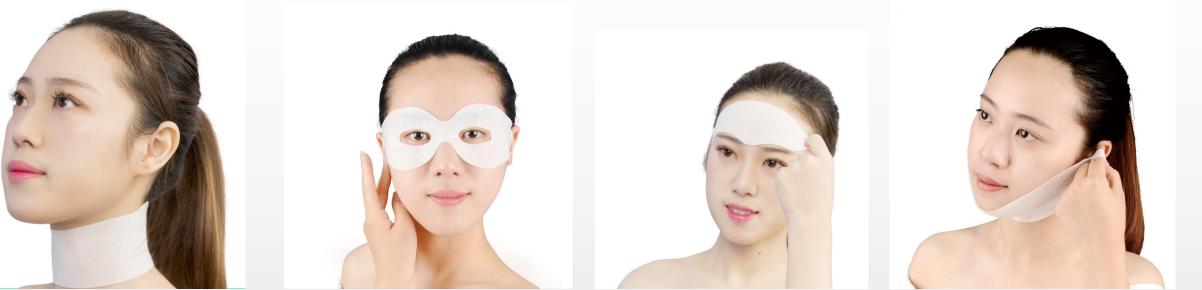

## Hydrogel series - ice series

#### Ice neck mask

Evenly lighten and lighten fine lines Skin-friendly, breathable, high purity and deep penetration Regulate your skin to make it elastic, tender and smooth

#### Ice eye mask (hanging from your ear)

Anti-wrinkle and firming skin eye mask, instantly refreshing, full of vitality, make the skin more soft and smooth, the fine lines between the eyebrows can also be improved on the black eye bags also have the effect of reducing, completely reliable, no irritating ingredients, suitable for any skin people to use, increase the degree of skin gloss

#### Ice forehead mask

Improve the dullness of skin, double moist and bright Deep into the bottom of the skin, tender and elastic, replenish moisture for the skin

Intensive nourishing, lock the essence, lasting moisture

#### Ice chin mask (Hanging from your ears)

Chin lift and firming Promote lymph drainage, eliminate edema lean face and moisturizing it holds up very well.