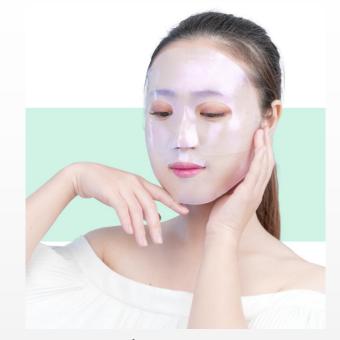

# **Facial mask**

Efficacy: moisturizing, repairing, anti-aging, whitening, acne removal, reduce fine lines and pores