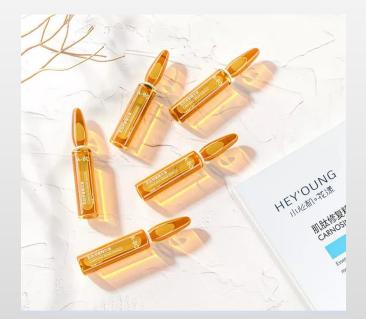

# Ampoules

Cold therapy, the surface of the skin to form a protective layer, play a physical barrier. Cold pack gel is a macromolecule reticular liquid composed of skin barrier protectant, which plays a protective role by forming a reticular thin layer on the surface of the acting part. Through the physical barrier protection, achieve the effect of cold therapy to protect the skin.