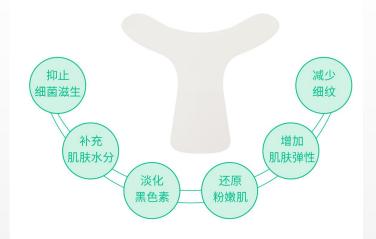

#### Ice crystal color facial mask

T-shaped face Mask

5 core components Skin is elastic, shiny and energetic

Marine algae extract: hydratante apaisante
good skin firming, adjust water and oil balance
Hyaluronic acid: intensive hydration, strengthen the

water barrier, long-term moisture, skin water tender 3) Ceramide: Strong and tough skin barrier, build a natural water-locking film, deep repair, bright and lively skin

4) Nicotinamide: Speeds up cuticle renewal, and improve skin pigmentation

5) Allantoin: Moisturizes and resists sensitivity, accelerates epidermal cell renewal, and awakens skin vitality

Activate cells to speed up metabolism Adopt the most gentle, intimate natural ingredients, promote the metabolism of the skin, accelerate the renewal of old and new skin.Lift skin tone to repel dullness, using the most gentle, intimate natural ingredients, promote skin metabolism, accelerate the renewal of old and new skin.Moist skin pink is tender muscle, were deeply moisturize skin, pink is tender skin while zi in the depth of the skin, replenish nutrition, skin gradually restore the original state, pink, white.