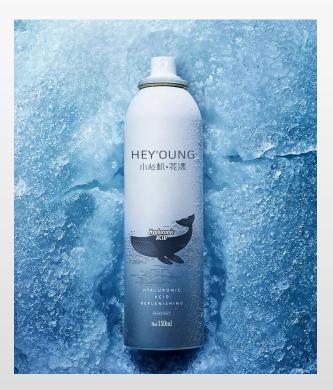

ur lips plump and sexy lips

Efficacy: Moisten and soften, remove aged horniness, collagen can relieve lip lines, make lips smooth and tender. Lightweight elastic texture

# Ampoules

Cold therapy, the surface of the skin to form a protective layer, play a physical barrier. Cold pack gel is a macromolecule reticular liquid composed of skin barrier protectant, which plays a protective role by forming a reticular thin layer on the surface of the acting part. Through the physical barrier protection, achieve the effect of cold therapy to protect the skin.



# Essence

Improve dark, uniform and bright, fade acne marks ,shrink pores



### Makeup remover spray

#### Easy to remove the heavy makeup, without any traces of makeup, maintain the soft and elastic skin, without makeup can also shine



## Makeup remover water

Mild and clean and permeable, effectively clean cosmetics sunscreen products, moisturizing without tight

#### cleanser

Mild and deep cleansing, rich foam, clean dirt, grease and makeup, comfortable, moisturizing



#### Lotion

## Repair moisture lotion

#### Repair moisturizer



Shrink pores, Refreshing moisturizing, repair skin, and moisturize before makeup

Deeply moisturize, moisturize, and repair the skin

Long-lasting moisture, Tighten the elastic and repair the skin barrier