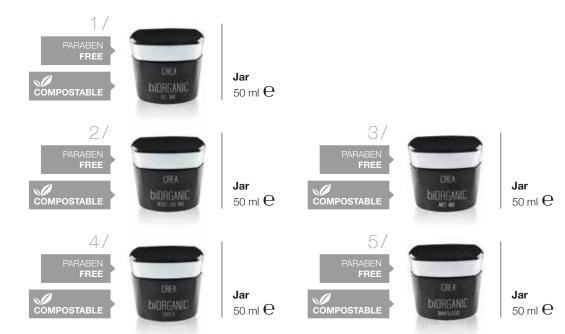

#### 1/ GEL WAX

Allows for a strong hold, leaving the hair flexible and shiny.

Benefits: Cashmere is a hydrolyzed wool protein with exceptional conditioning, substantivizing, reconstructive and glossing properties.

#### 2/ MODELLING WAX

Maximum Shine Fixative Wax. Water soluble wax, contains Argan Oil, it creates lustre and softness to the hair.

Benefits: Organic Argan Oil has powerful restorative, regenerating, protective, anti-free radical, repairing and smoothing properties.

#### 3/ MATT WAX

Defines curls. Water soluble wax contains UVB sunscreen.

Benefits: Kaolin (Clay) is a natural additive with absorbent and lightening action.

How to use: apply a small amount to hands and distribute evenly to dry or slightly damp hair.

#### 4/ SHAPER

Water soluble, strong hold,modeling wax, is ideal for defining and sculpting styles.

Benefits: Ginseng is a powerful fortifying, antioxidant, anti-inflammatory and anti-age tonic.

How to use: apply a small amount to hands and distribute evenly to dry or slightly damp hair.

#### 5/ MANIPULATOR

Thick and fibrous, anti-humectant cream that allows you to manipulate the hair and create individualized styles.

Benefits: Guarana has antistatic, fixative, film-forming and anti-moisture properties.