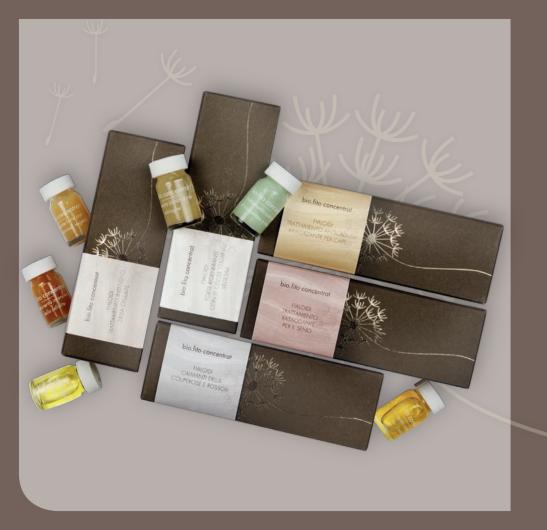

# bio-phyto concentrate

| BIO-ACTIVATING ANTI-WRINKLE<br>PHIALOIDS        |  |
|-------------------------------------------------|--|
| HIGH REGENERATION PLANT<br>STEM CELLS PHIALOIDS |  |
| Couperose and redness<br>Soothing phialoids     |  |
| BREAST FIRMING PHIALOIDS                        |  |
| INTENSIVE ANTI-CELLULITE<br>PHIALOIDS           |  |
| INTENSIVE ANTI- HAIRLOSS<br>PHIALOIDS           |  |
| HAIR GROWTH RETARDING OIL                       |  |

### bio-phyto concentrate

#### ullet

BIO-ACTIVATING ANTI-WRINKLE PHIALOIDS IIGH REGENERATION PLANT STEM CELLS PHIALOIDS COUPEROSE AND REDNESS SOOTHING PHIALOIDS BREAST FIRMING PHIALOIDS INTENSIVE ANTI-CELLULITE PHIALOIDS INTENSIVE ANTI- HAIRLOSS PHIALOIDS HAIR GROWTH RETARDING OIL