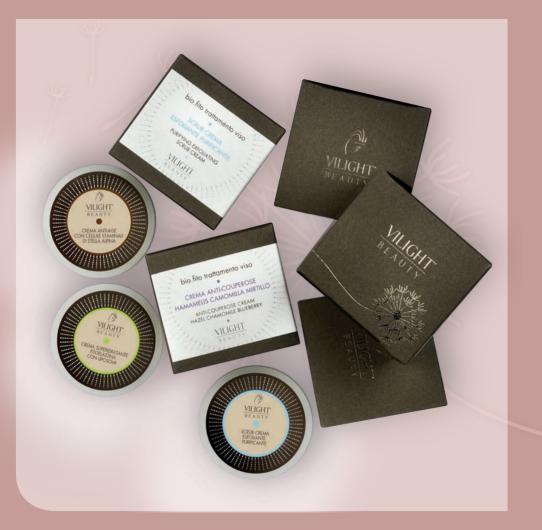

# bio.fito face treatment

| SUPER-HYDRATING CREAM PHYTO ELASTIN<br>WITH LIPOSOMES | 18 |
|-------------------------------------------------------|----|
| HYALURONIC ACID AND COLLAGEN<br>PEARLS FACE CREAM     | 19 |
| ANTI- AGE PLANT STEM CELL OF EDELWEISS<br>CREAM       | 20 |
| ANTI-COUPEROSE HAMAMELIS<br>CHAMOMILE BLUEBERRY CREAM | 21 |
| ANTI-ACNE AZELAIC ACID AND VITAMIN F<br>CREAM         | 22 |
| WHITENING ANTI-SPOTS CREAM<br>TO KOJIC ACID           | 23 |
| PURIFING EXFOLIATING SCRUB CREAM                      | 24 |
| NOURISHING MASK WHITE CLAY, HONEY<br>AND GINSENG      | 25 |
| PURIFYING MASK GREEN CLAY, PROPOLIS<br>AND CAMPHOR    | 26 |
| CALMING AND DECONGESTANT ALFA<br>BISABILOL MASK       | 27 |
|                                                       |    |

#### bio.fito face treatment

SUPER-HYDRATING CREAM PHYTO ELASTIN WITH LIPOSOMES HYALURONIC ACID AND COLLAGEN PEARLS FACE CREAM ANTI-AGE PLANT STEM CELL OF EDELWEISS CREAM ANTI-COUPEROSE HAMAMELIS CHAMOMILE BLUEBERRY CREAM ANTI-ACNE AZELAIC ACID AND VITAMIN F CREAM WHITENING ANTI-SPOTS CREAM TO KOJIC ACID PURIFING EXFOLIATING SCRUB CREAM NOURISHING MASK WHITE CLAY, HONEY AND GINSENG PURIFYING MASK GREEN CLAY, PROPOLIS AND CAMPHOR CAUMING AND DECONGESTANT ALFA BISABILOL MASK